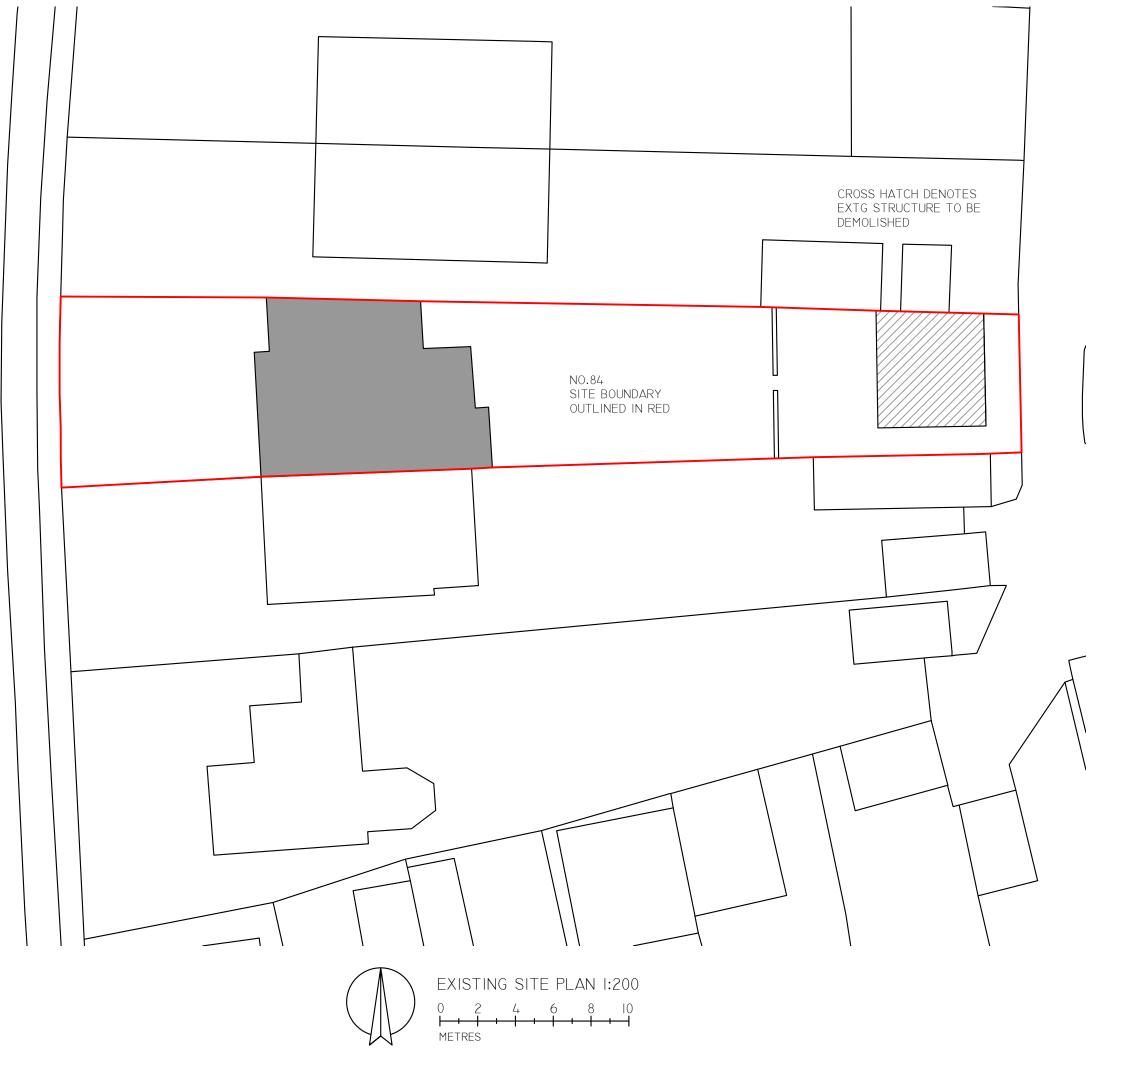

## NOTE:

DENOTES EXISTING STRUCTURE

DENOTES STRUCTURE TO BE DEMOLISHED

| REVISIONS: |  |  |  |  |  |  |
|------------|--|--|--|--|--|--|
|            |  |  |  |  |  |  |
|            |  |  |  |  |  |  |
|            |  |  |  |  |  |  |
|            |  |  |  |  |  |  |
|            |  |  |  |  |  |  |
|            |  |  |  |  |  |  |
|            |  |  |  |  |  |  |
|            |  |  |  |  |  |  |
|            |  |  |  |  |  |  |

PROJECT TITLE:
NEW HOME OFFICE / GYM AREA AT
84 BLACKHORSE ROAD,
MANGOTSFIELD,
BRISTOL,
BS16 9AY.

DRAWING NAME: EXISTING SITE PLAN

DWG NO: PA21/188/02

SCALE: 1:200 @ ISO A3 DATE: OCT 21