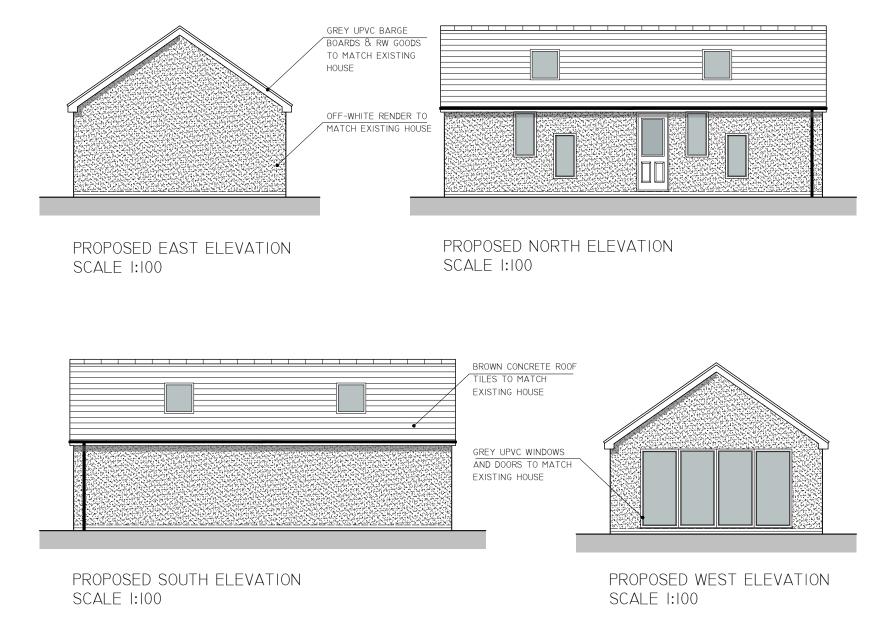

| ALL DIMENSIONS TO BE CHECKED ON SITE BY THE<br>CONTRACTOR, ANY DISCREPANCIES TO BE<br>REPORTED TO SJP ARCHITECTURAL<br>CONSULTANTS BEFORE CONSTRUCTION. ALL<br>CONSTRUCTION TO BE CARRIED OUT IN<br>ACCORDANCE WITH RELEVANT TRADE AND<br>PROFESSIONAL STANDARDS AND GUIDELINES.<br>DRAWINGS TO BE READ IN CONJUNCTION WITH<br>SPECIFICATION. |                  |
|-----------------------------------------------------------------------------------------------------------------------------------------------------------------------------------------------------------------------------------------------------------------------------------------------------------------------------------------------|------------------|
| DRAWING ISSUE PLAN                                                                                                                                                                                                                                                                                                                            | NING APPLICATION |
| DWG REFERENCE MO_BSI6 9AY.DWG                                                                                                                                                                                                                                                                                                                 |                  |
| NOTE:                                                                                                                                                                                                                                                                                                                                         |                  |
| REVISIONS:                                                                                                                                                                                                                                                                                                                                    |                  |
|                                                                                                                                                                                                                                                                                                                                               |                  |
|                                                                                                                                                                                                                                                                                                                                               |                  |
|                                                                                                                                                                                                                                                                                                                                               |                  |
|                                                                                                                                                                                                                                                                                                                                               |                  |
|                                                                                                                                                                                                                                                                                                                                               |                  |
|                                                                                                                                                                                                                                                                                                                                               |                  |
|                                                                                                                                                                                                                                                                                                                                               |                  |
|                                                                                                                                                                                                                                                                                                                                               |                  |
| PROJECT TITLE:<br>NEW HOME OFFICE / GYM AREA AT<br>84 BLACKHORSE ROAD,<br>MANGOTSFIELD,<br>BRISTOL,<br>BSI6 9AY.                                                                                                                                                                                                                              |                  |
| DRAWING NAME:<br>PROPOSED ELEVATIONS                                                                                                                                                                                                                                                                                                          |                  |
| DWG NO: PA21/188/07                                                                                                                                                                                                                                                                                                                           |                  |
| SCALE: 1:100 @ 150 A3 DATE: OCT 21                                                                                                                                                                                                                                                                                                            |                  |
| SJP ARCHITECTURAL<br>CONSULTANTS<br>THE RESIDENTIAL SPECIALISTS                                                                                                                                                                                                                                                                               |                  |
| WWW.SJP-ARCHITECTURE.CO.UK<br>INFO@SJP-ARCHITECTURE.CO.UK<br>77c NORTH STREET, DOWNEND,<br>BSI6 5SE.<br>OFFICE: 0117 329 2060<br>MOBILE: 0785 007 6921                                                                                                                                                                                        |                  |