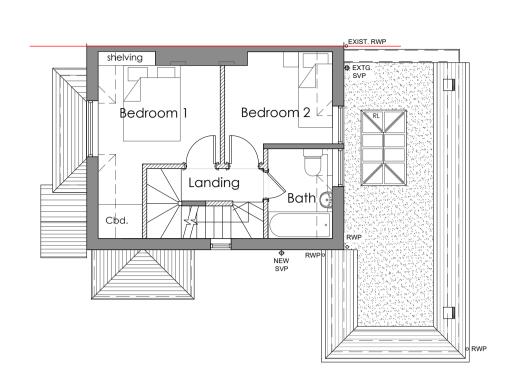

PROPOSED GROUND FLOOR PLAN

Om 1m 2m 3m 4m 5m 6m 7m 8m 9m 10m

Scale 1:100 @ A3

Scale Bar - 1:100

PROPOSED FIRST FLOOR PLAN
Scale 1:50

PROPOSED SECOND FLOOR PLAN
Scale 1:50

PROPOSED ROOF PLAN

| Project No. | Date         |
|-------------|--------------|
| 5441        | October 2021 |
| Drawing No. | Revision     |
| 5441-PD-02  |              |
| Scalo       | Drawn        |