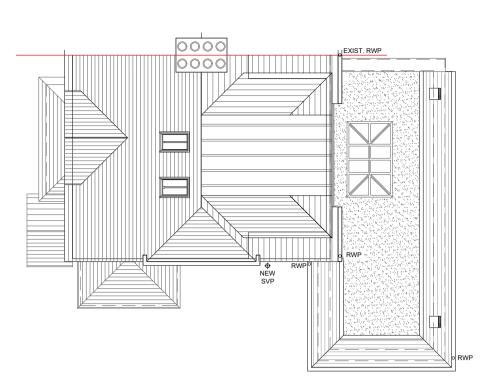

PROPOSED GROUND FLOOR PLAN

Om 1m 2m 3m 4m 5m 6m 7m 8m 9m 10m

Scale 1:100 @ A3

Scale Bar - 1:100

PROPOSED FIRST FLOOR PLAN
Scale 1:50

PROPOSED SECOND FLOOR PLAN
Scale 1:50

PROPOSED ROOF PLAN

| Project No. | Date         |
|-------------|--------------|
| 5441        | October 2021 |
| Drawing No. | Revision     |
| 5441-PD-02  |              |
| Scalo       | Drawn        |