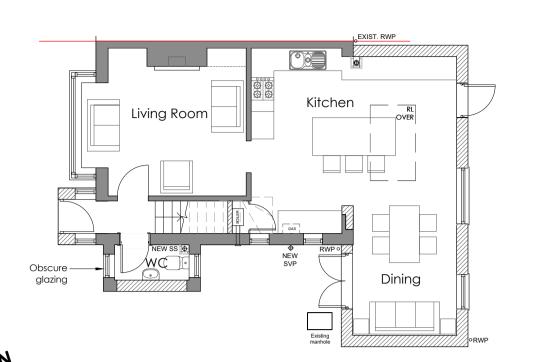

PROPOSED GROUND FLOOR PLAN

Om 1m 2m 3m 4m 5m 6m 7m 8m 9m 10m

Scale 1:100 @ A3

Scale Bar - 1:100

PROPOSED FIRST FLOOR PLAN
Scale 1:50

PROPOSED SECOND FLOOR PLAN
Scale 1:50

PROPOSED ROOF PLAN

| Project No. | Date         |
|-------------|--------------|
| 5441        | October 2021 |
| Drawing No. | Revision     |
| 5441-PD-02  |              |
| Scalo       | Drawn        |