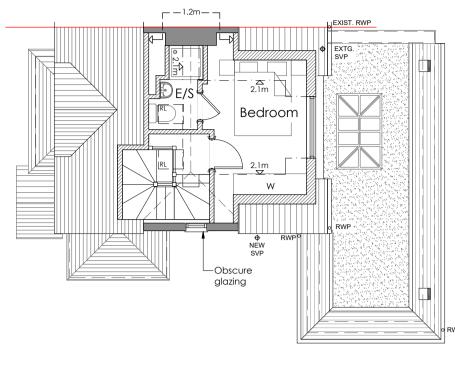

PROPOSED GROUND FLOOR PLAN

Om 1m 2m 3m 4m 5m 6m 7m 8m 9m 10m

Scale 1:100 @ A3

Scale Bar - 1:100

PROPOSED FIRST FLOOR PLAN
Scale 1:50

PROPOSED SECOND FLOOR PLAN
Scale 1:50

PROPOSED ROOF PLAN

| Project No. | Date         |
|-------------|--------------|
| 5441        | October 2021 |
| Drawing No. | Revision     |
| 5441-PD-02  |              |
| Scalo       | Drawn        |