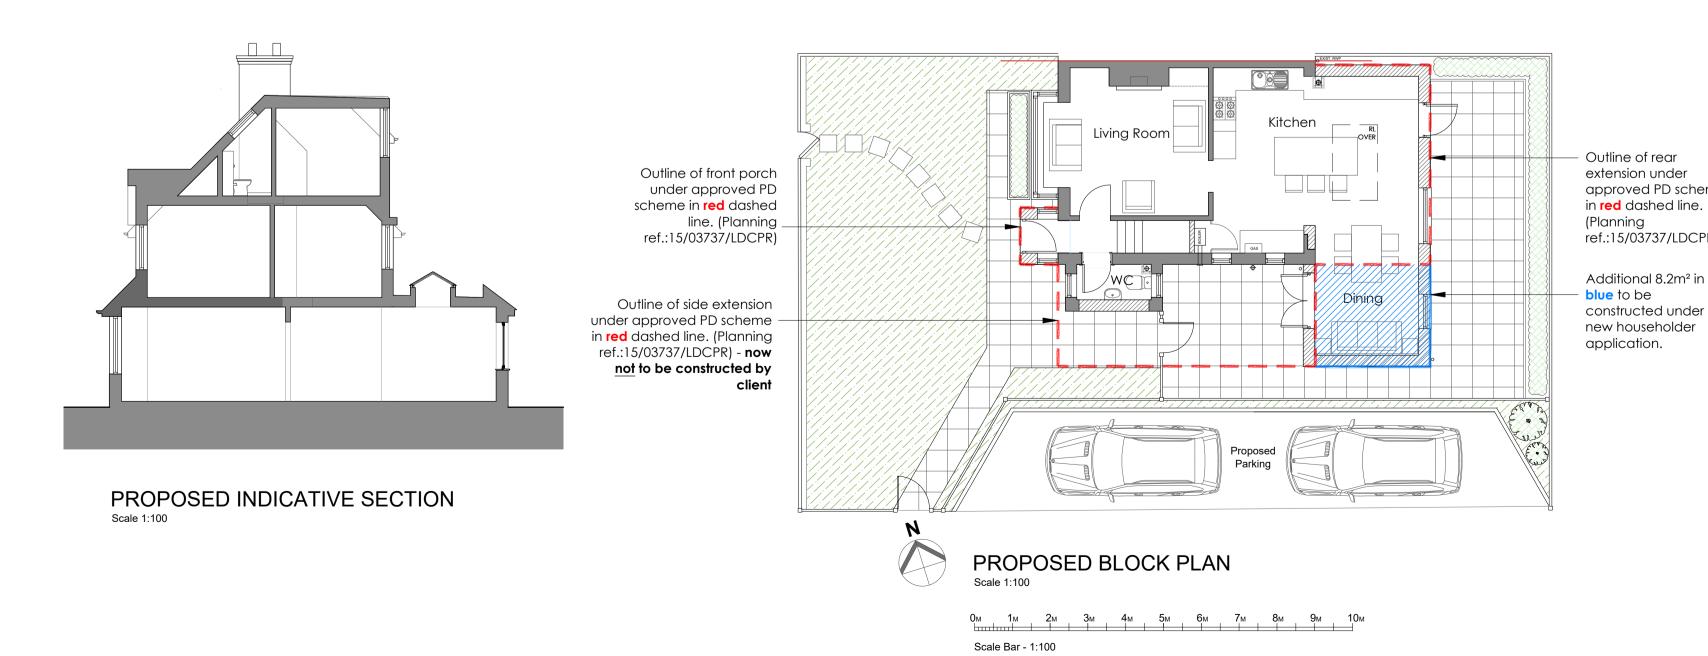

PROPOSED GROUND FLOOR PLAN

Om 1m 2m 3m 4m 5m 6m 7m 8m 9m 10m

Scale 1:100 @ A3

Scale Bar - 1:100

PROPOSED FIRST FLOOR PLAN
Scale 1:50

PROPOSED SECOND FLOOR PLAN
Scale 1:50

PROPOSED ROOF PLAN

| Project No. | Date         |
|-------------|--------------|
| 5441        | October 2021 |
| Drawing No. | Revision     |
| 5441-PD-02  |              |
| Scalo       | Drawn        |