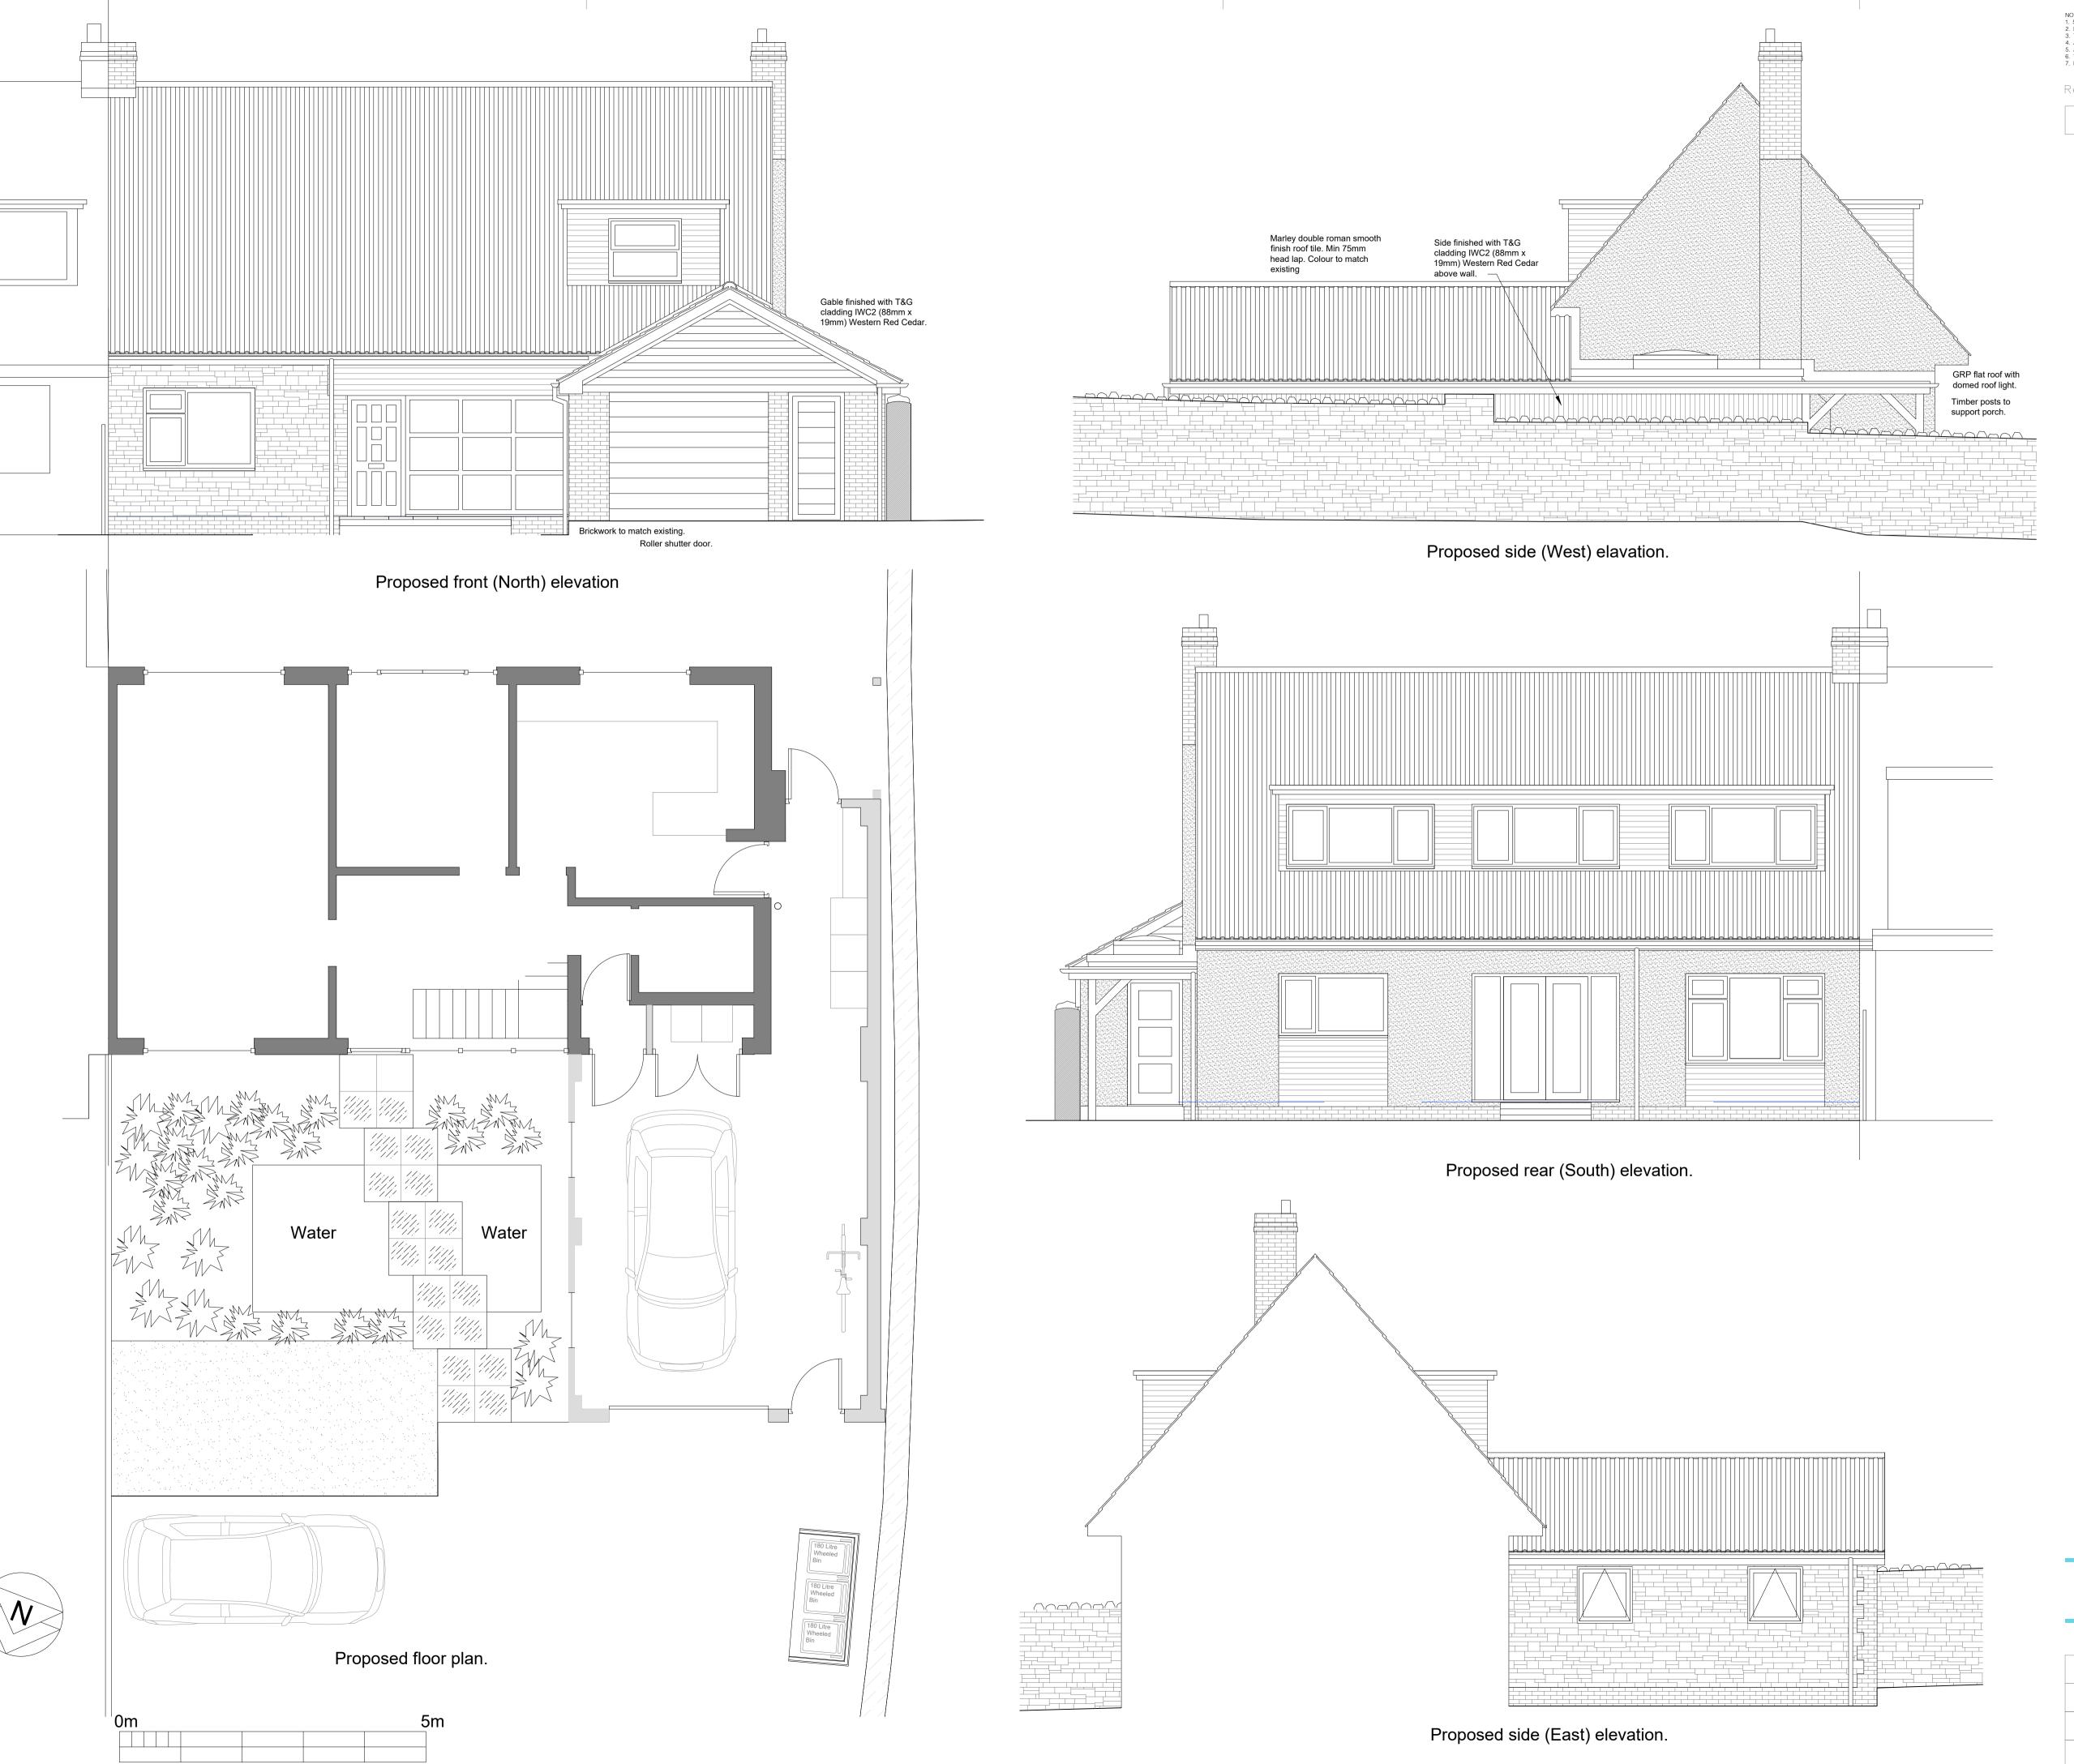

6. The copyright of this drawing remains with the Architect.

7. If in doubt ask!

Revisions

eric cole architecture

Eric Cole Ltd. Eagle Suite, The Wheelhouse, Bond's Mill,
Stonehouse, Gloucestershire, GL10 3RF
T: +44 (0)1285 641234 E: mail@ericcole.co.uk W: www.ericcole.co.uk

| project:   | Kama                          |        |     |            |     |
|------------|-------------------------------|--------|-----|------------|-----|
| DWG TITLE: | Proposed plans and elevations |        |     |            |     |
| SCALE:     | 1:50 @ A1                     | drawn: | KMD | checked:   | RJ' |
| dwg no:    | 21055-22                      | REV:   |     | date: 02.1 | 1.2 |