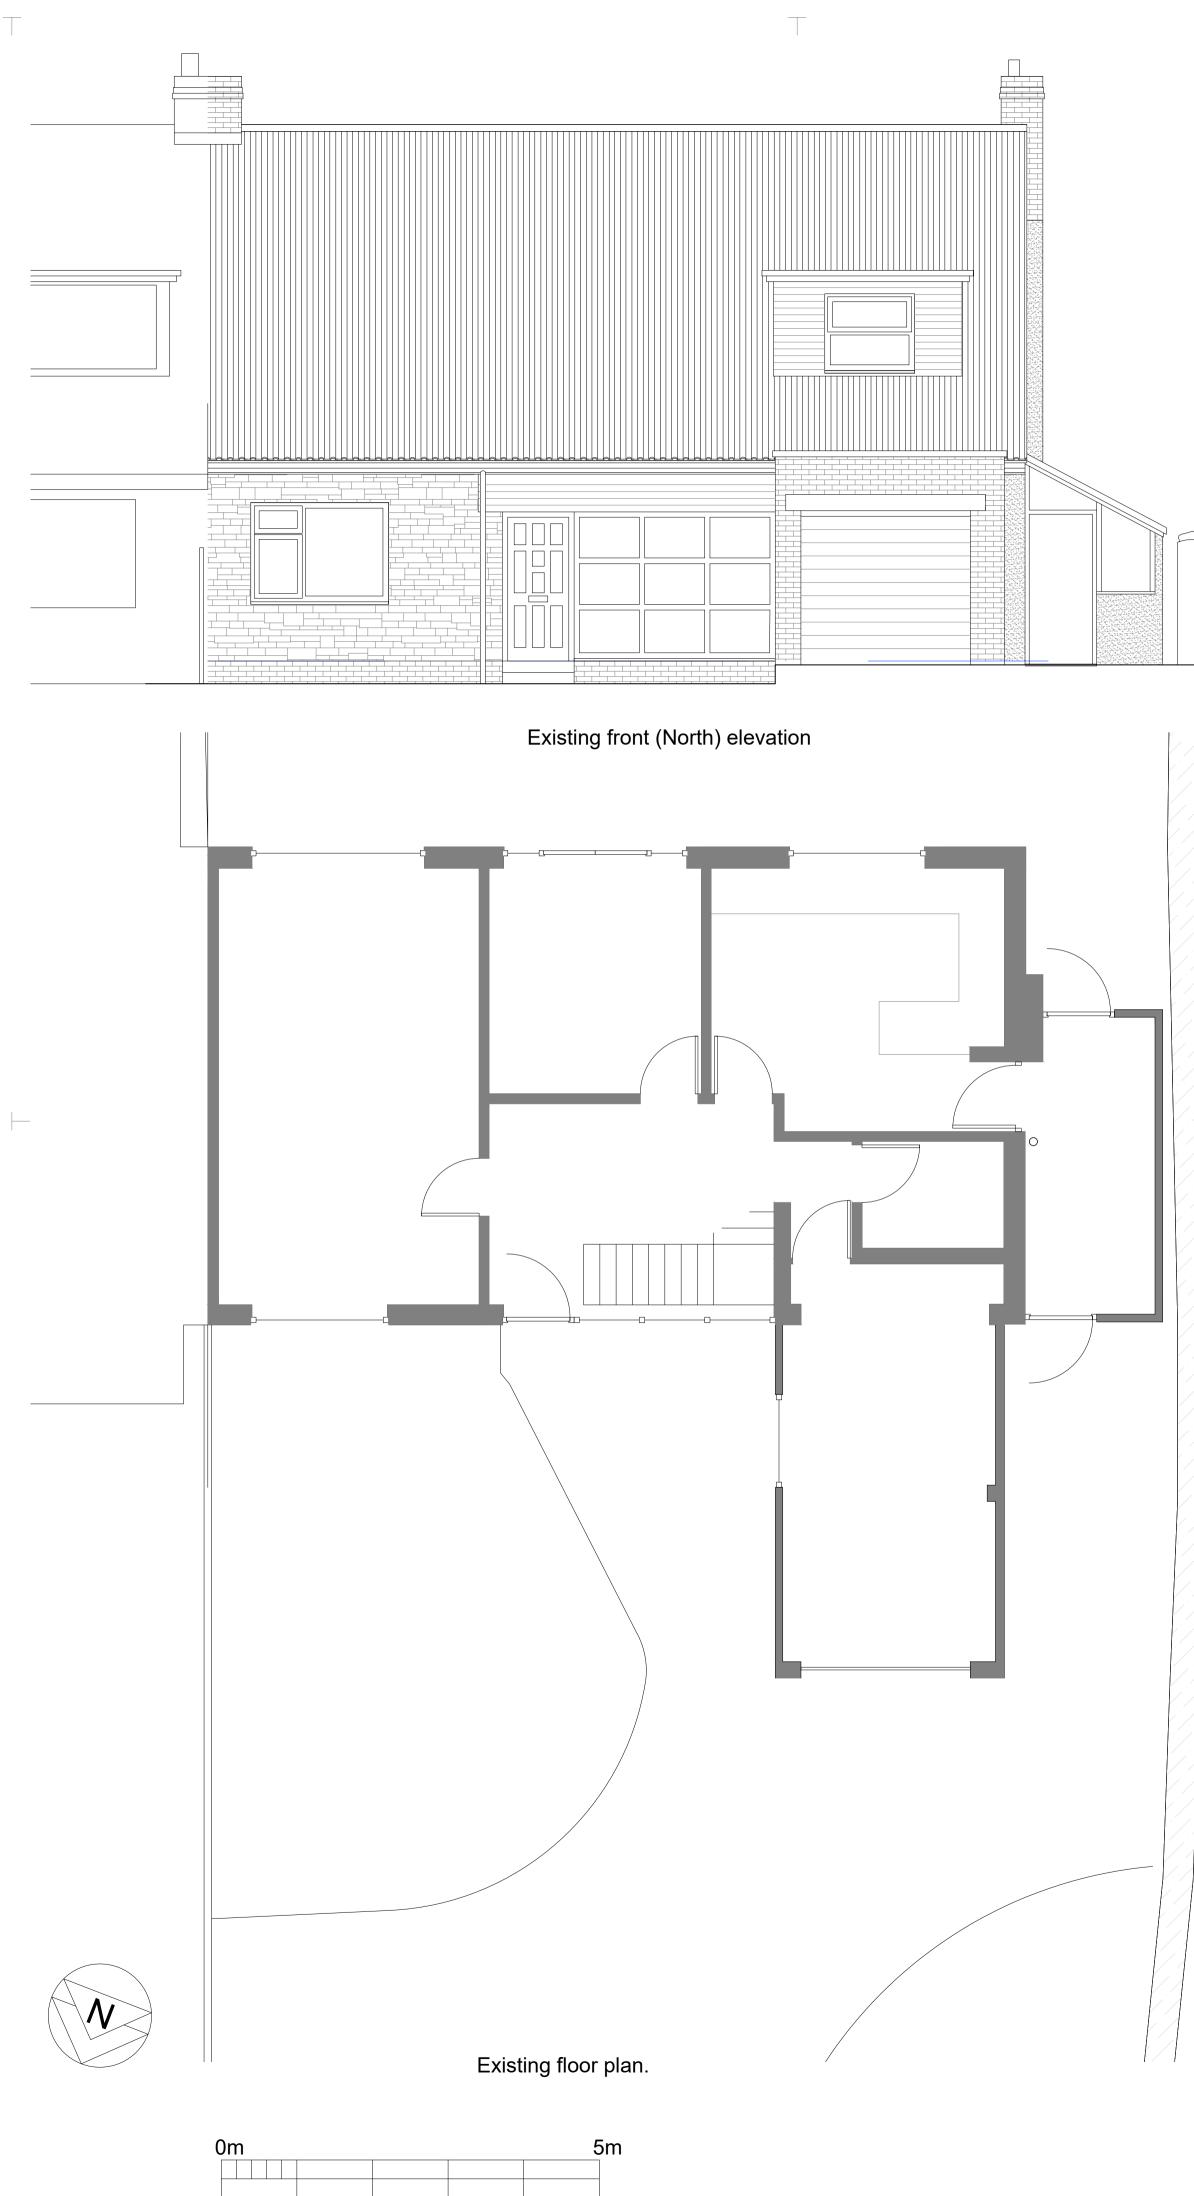

Existing side (West) elavation.

Existing rear (South) elevation.

Existing side (East) elevation.