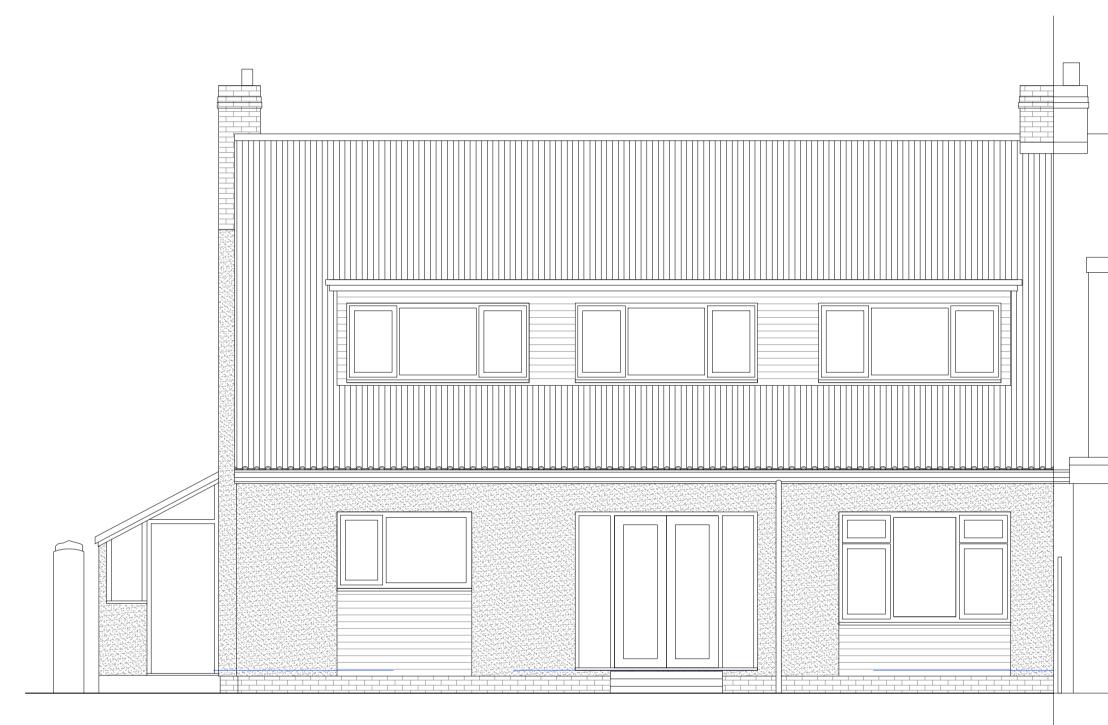

Existing side (West) elavation.

Existing rear (South) elevation.

Existing side (East) elevation.