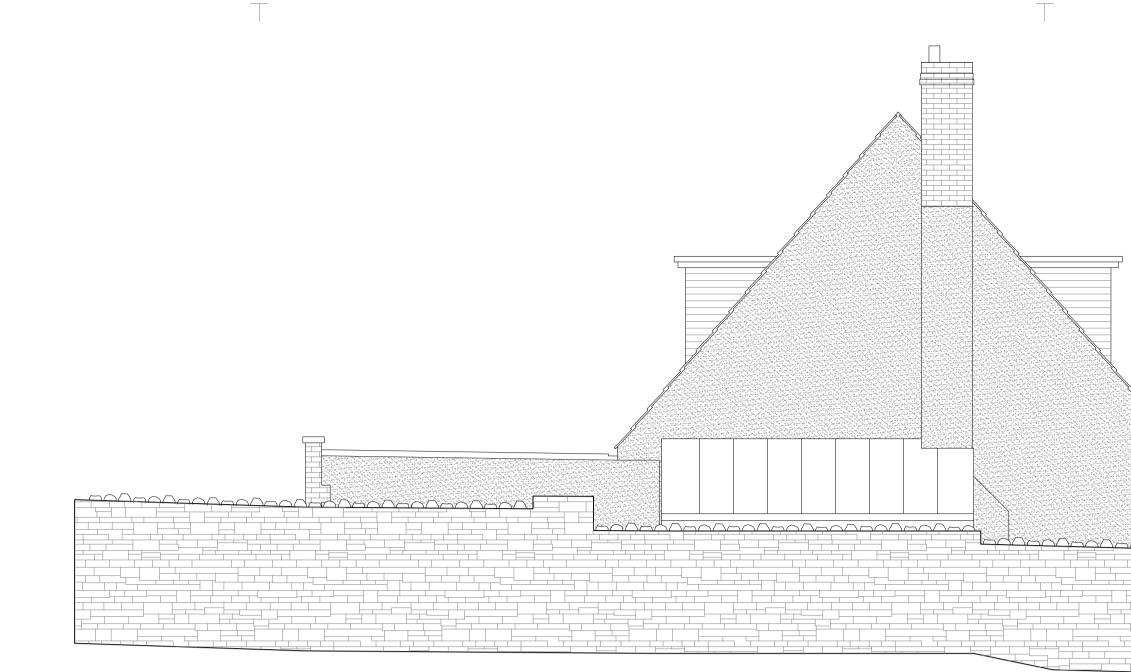

Existing side (West) elavation.

Existing rear (South) elevation.

Existing side (East) elevation.