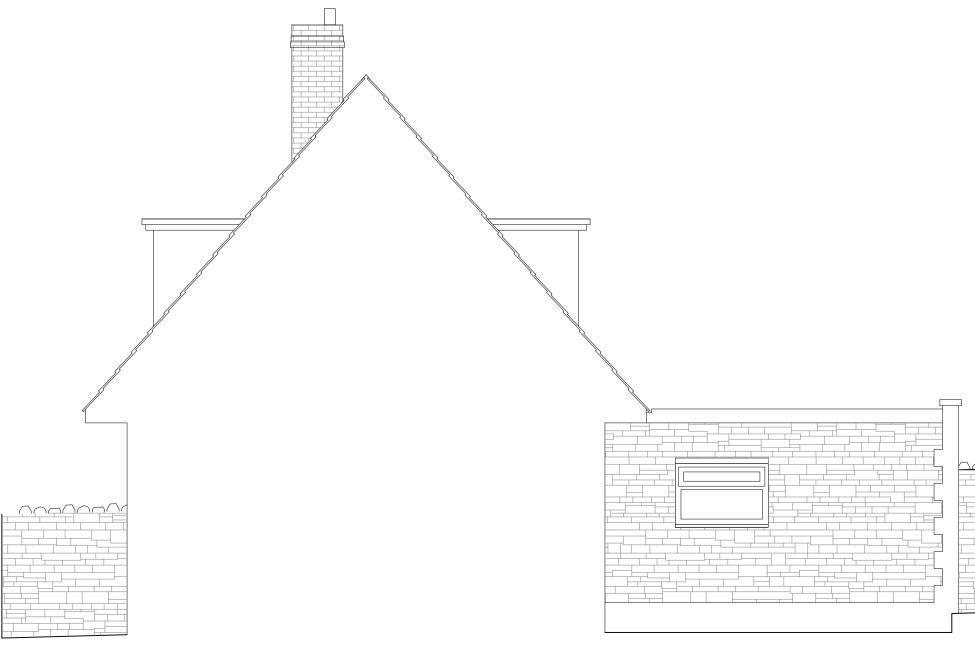

Existing side (West) elavation.

Existing rear (South) elevation.

Existing side (East) elevation.