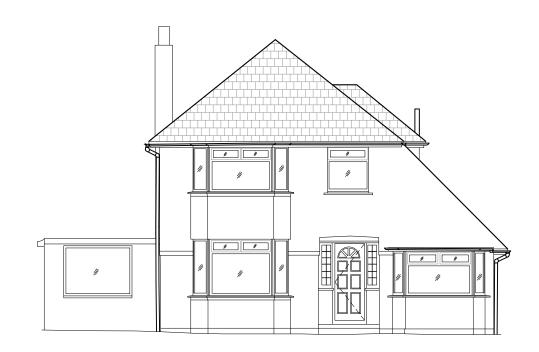

EXISTING FRONT ELEVATION 1:100 @ A3

EXISTING SIDE ELEVATION (EAST) 1:100 @ A3

EXISTING SIDE ELEVATION (EAST) 1:100 @ A3

## EXISTING SIDE ELEVATION (WEST) 1:100 @ A3

Initial

| Project |                           |               | <br>Drawing |                     |  |
|---------|---------------------------|---------------|-------------|---------------------|--|
|         | Client:                   | Khateja Naeem | Title:      | Existing Elevations |  |
|         | Address: 27 Fairfield Way |               | Drawn By:   |                     |  |
|         | Epsom<br>KT19 0EF         | Date:         | FEB 21      |                     |  |
|         |                           |               | Scale:      | 1:100 @ A3          |  |
|         | Stage:                    | Planning      | Dwg No.:    | 2020-044-003 Rev: - |  |