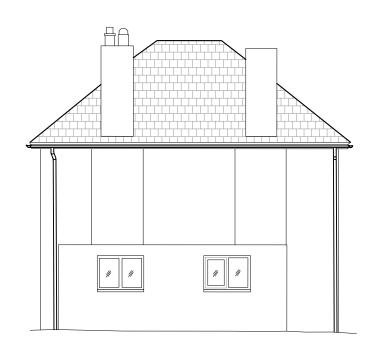

EXISTING FRONT ELEVATION 1:100 @ A3

EXISTING SIDE ELEVATION (EAST) 1:100 @ A3

EXISTING SIDE ELEVATION (EAST) 1:100 @ A3

## EXISTING SIDE ELEVATION (WEST) 1:100 @ A3

Initial

| Project |                           |               | <br>Drawing |                     |  |
|---------|---------------------------|---------------|-------------|---------------------|--|
|         | Client:                   | Khateja Naeem | Title:      | Existing Elevations |  |
|         | Address: 27 Fairfield Way |               | Drawn By:   |                     |  |
|         | Epsom<br>KT19 0EF         | Date:         | FEB 21      |                     |  |
|         |                           |               | Scale:      | 1:100 @ A3          |  |
|         | Stage:                    | Planning      | Dwg No.:    | 2020-044-003 Rev: - |  |