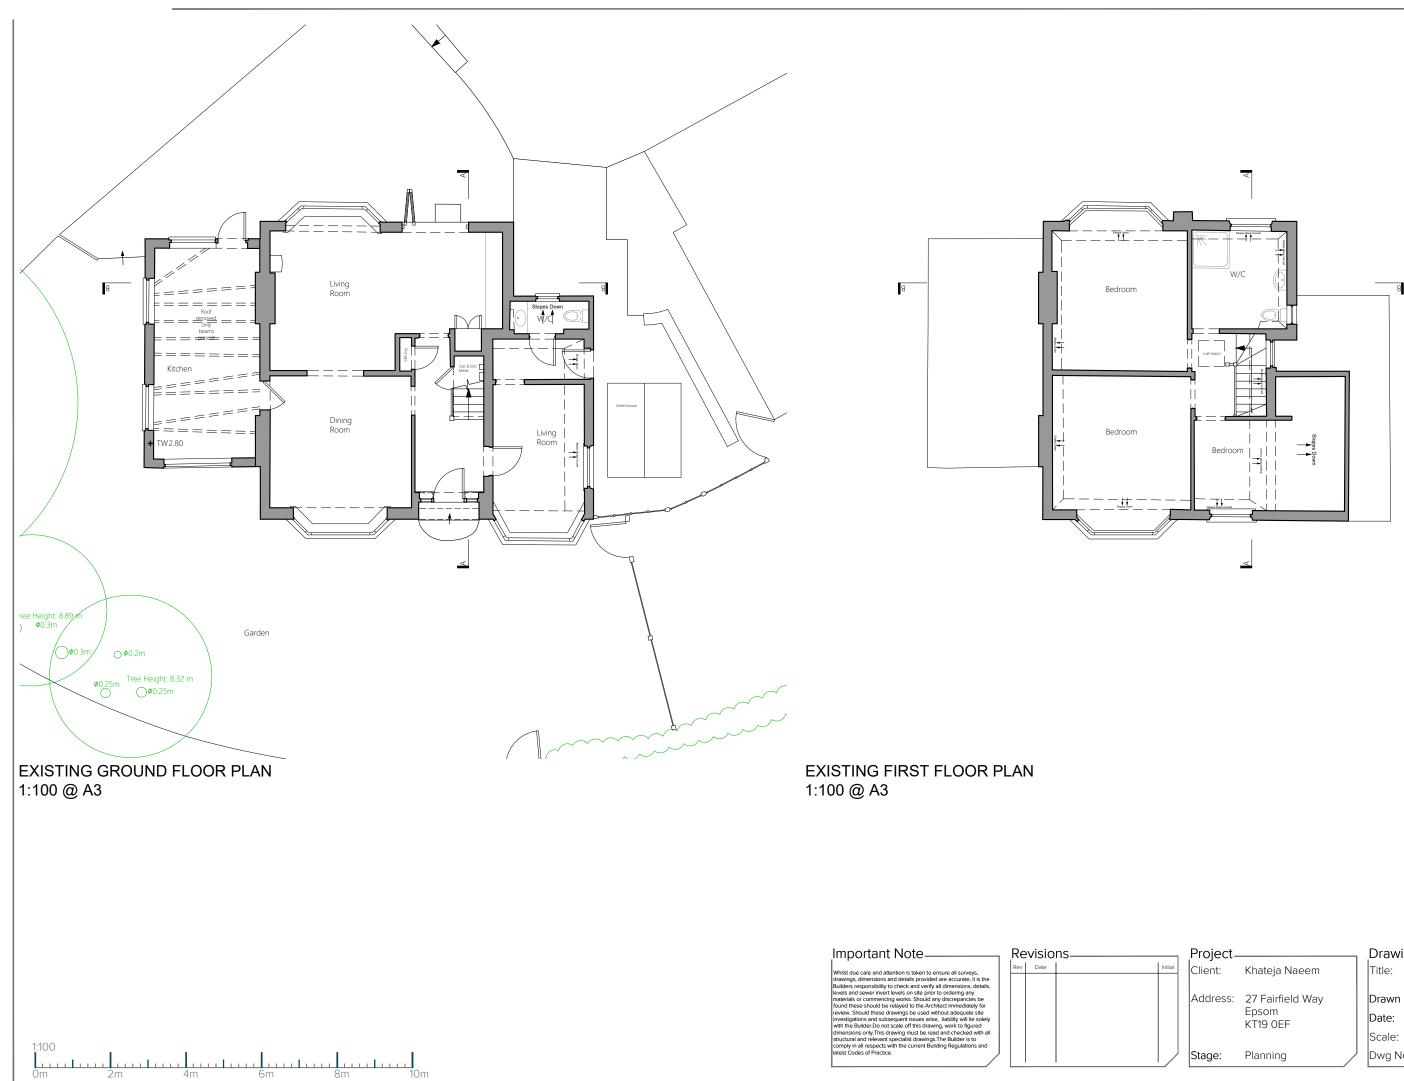

| Project_ |                                       | <br>Drawing |                      |  |
|----------|---------------------------------------|-------------|----------------------|--|
| Client:  | Khateja Naeem                         | Title:      | Existing Floor Plans |  |
| Address: | 27 Fairfield Way<br>Epsom<br>KT19 OEF | Drawn By:   |                      |  |
|          |                                       | Date:       | FEB 21               |  |
|          |                                       | Scale:      | 1:100 @ A3           |  |
| Stage:   | Planning                              | Dwg No.:    | 2020-044-001 Rev: -  |  |