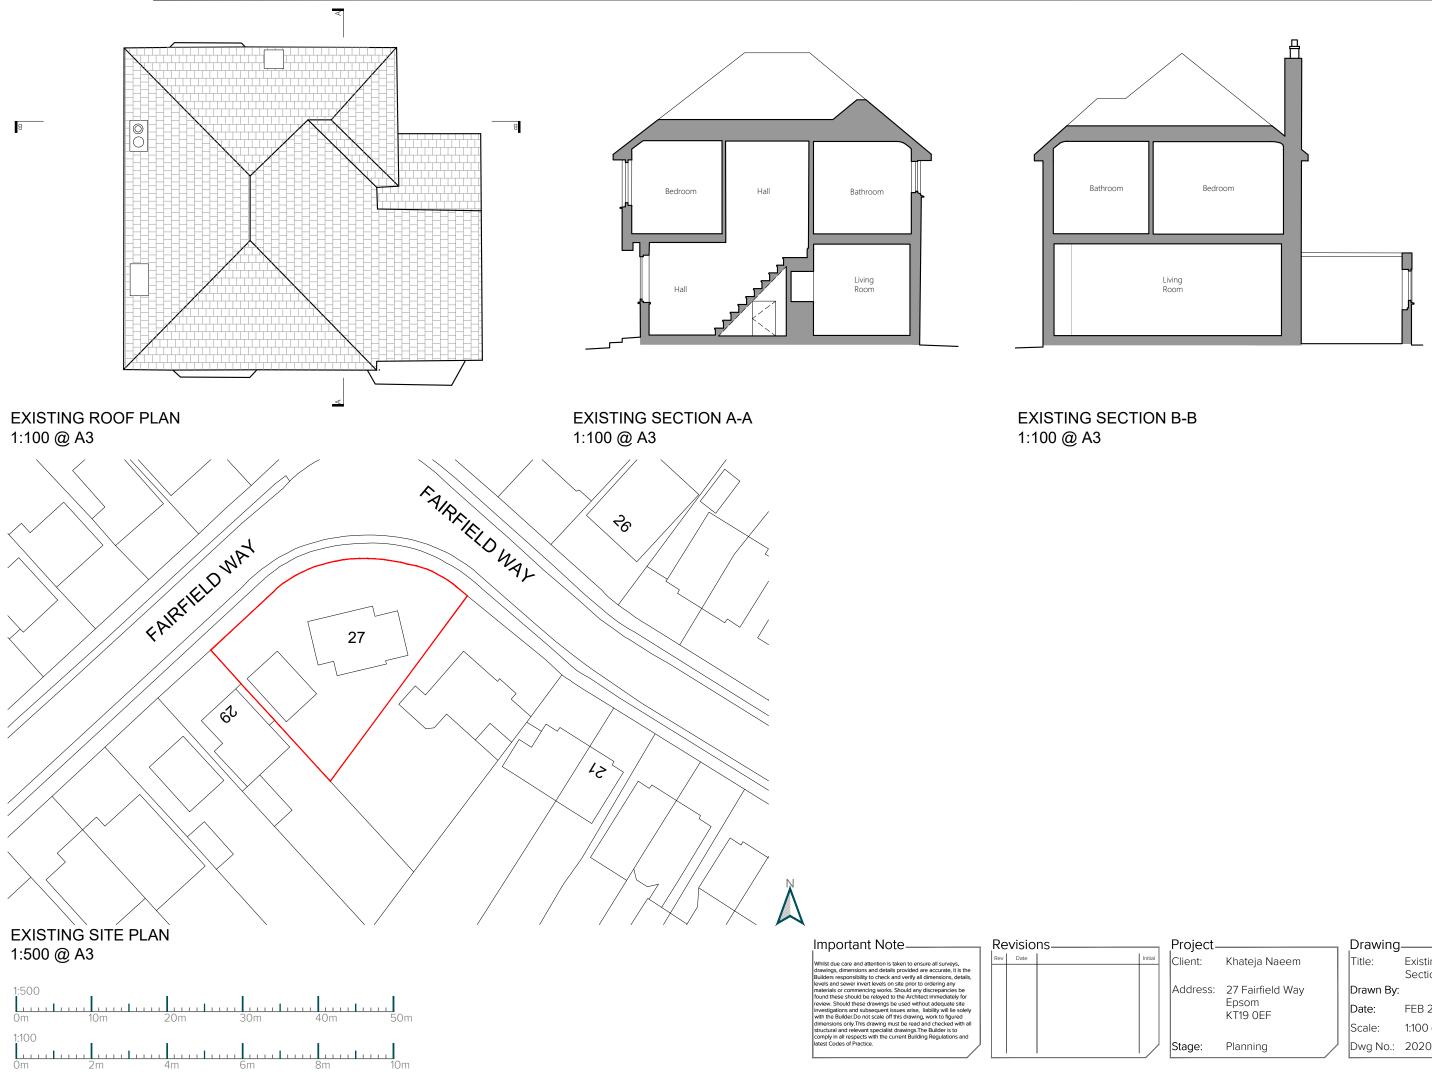

| Project_ |                                       | <br>Drawing |                                         |  |
|----------|---------------------------------------|-------------|-----------------------------------------|--|
| Client:  | Khateja Naeem                         | Title:      | Existing Plans,<br>Sections & Site Plan |  |
| Address: | 27 Fairfield Way<br>Epsom<br>KT19 0EF | Drawn By:   |                                         |  |
|          |                                       | Date:       | FEB 21                                  |  |
|          |                                       | Scale:      | 1:100 @ A3                              |  |
| Stage:   | Planning                              | Dwg No.:    | 2020-044-002 Rev: -                     |  |