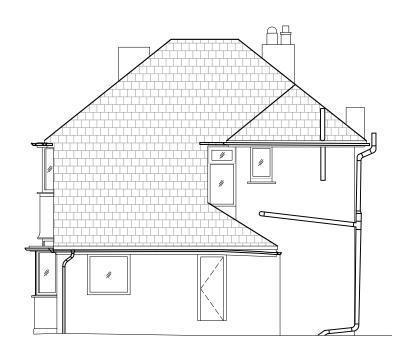

## EXISTING SIDE ELEVATION (WEST) 1:100 @ A3

Initial

| Project |                           |               | <br>Drawing |                     |  |
|---------|---------------------------|---------------|-------------|---------------------|--|
|         | Client:                   | Khateja Naeem | Title:      | Existing Elevations |  |
|         | Address: 27 Fairfield Way |               | Drawn By:   |                     |  |
|         | Epsom<br>KT19 0EF         | Date:         | FEB 21      |                     |  |
|         |                           |               | Scale:      | 1:100 @ A3          |  |
|         | Stage:                    | Planning      | Dwg No.:    | 2020-044-003 Rev: - |  |