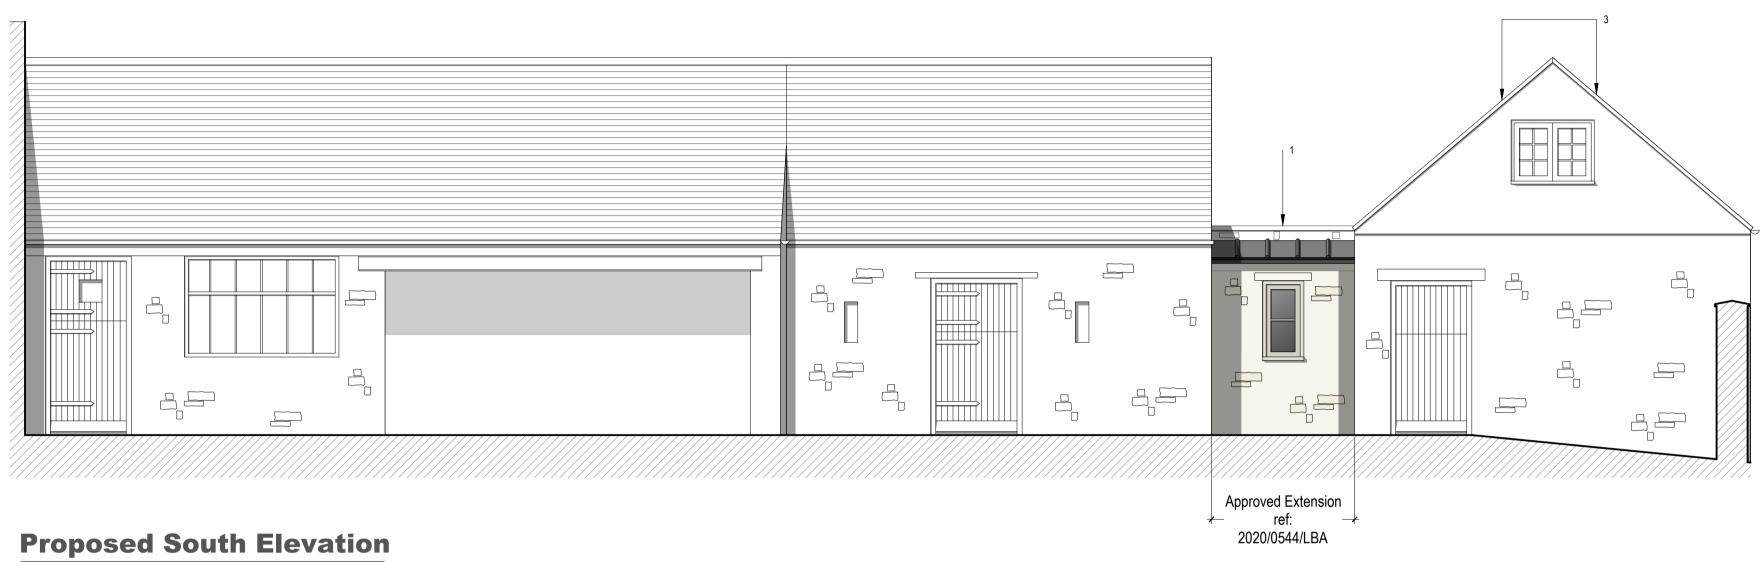

# Changes to be made:

- 1 New Roof light to approved extension ref: 2020/0544/LBA.
- 2 Replacement Flush Fitting Casement Window.
- 3 New Blue Slate Roof covering to replace existing asbestos roof.