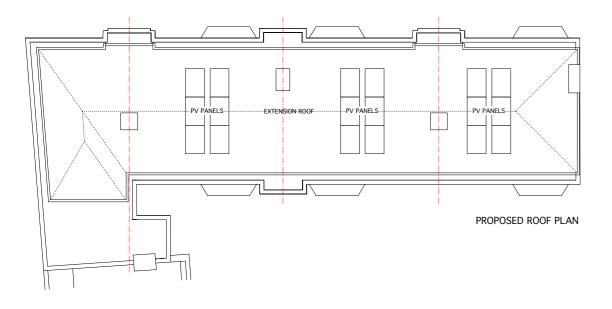

## NORTH ELEVATION 2

| Rev B Extension lov                                                                                                                                      | vered by 200 mm                                                                                                          | Feb '17                           |
|----------------------------------------------------------------------------------------------------------------------------------------------------------|--------------------------------------------------------------------------------------------------------------------------|-----------------------------------|
| ANGUS                                                                                                                                                    | M c L E I S H A R C H I T E C T                                                                                          |                                   |
| SCALE<br>1:50 @ A1 approx<br>1:100 @ A3 approx                                                                                                           | TITLE<br>HOWARDS COURT, PECKHAM RYE, LONDON SE15                                                                         | 3PH                               |
| DATE NOV '16                                                                                                                                             | THREE NEW FLATS ABOVE 7/8 AND 15/16                                                                                      |                                   |
| THE CONTRACTOR MUST<br>CHECK ALL DIMENSIONS<br>ON SITE. ONLY FIGURED<br>DIMENSIONS ARE TO BE<br>WORKED FROM.<br>DISCREPANCIES MUST<br>BE REPORTED TO THE | DETAIL<br>PROPOSED ELEVATIONS AND SECTION - SHEET 2<br>PROPOSED ROOF PLAN                                                |                                   |
| ARCHITECT BEFORE<br>PROCEEDING<br>THIS DRAWINGS IS<br>COPYRIGHT                                                                                          | DRAWING NO ANGUS MLL<br>GRETTON, COREY<br>12101/97A GRETTON, COREY<br>Tel: 0158 77246 ML: 70<br>Email: mcleisharchitecti | H STREET<br>NN17 3DF<br>73 281020 |