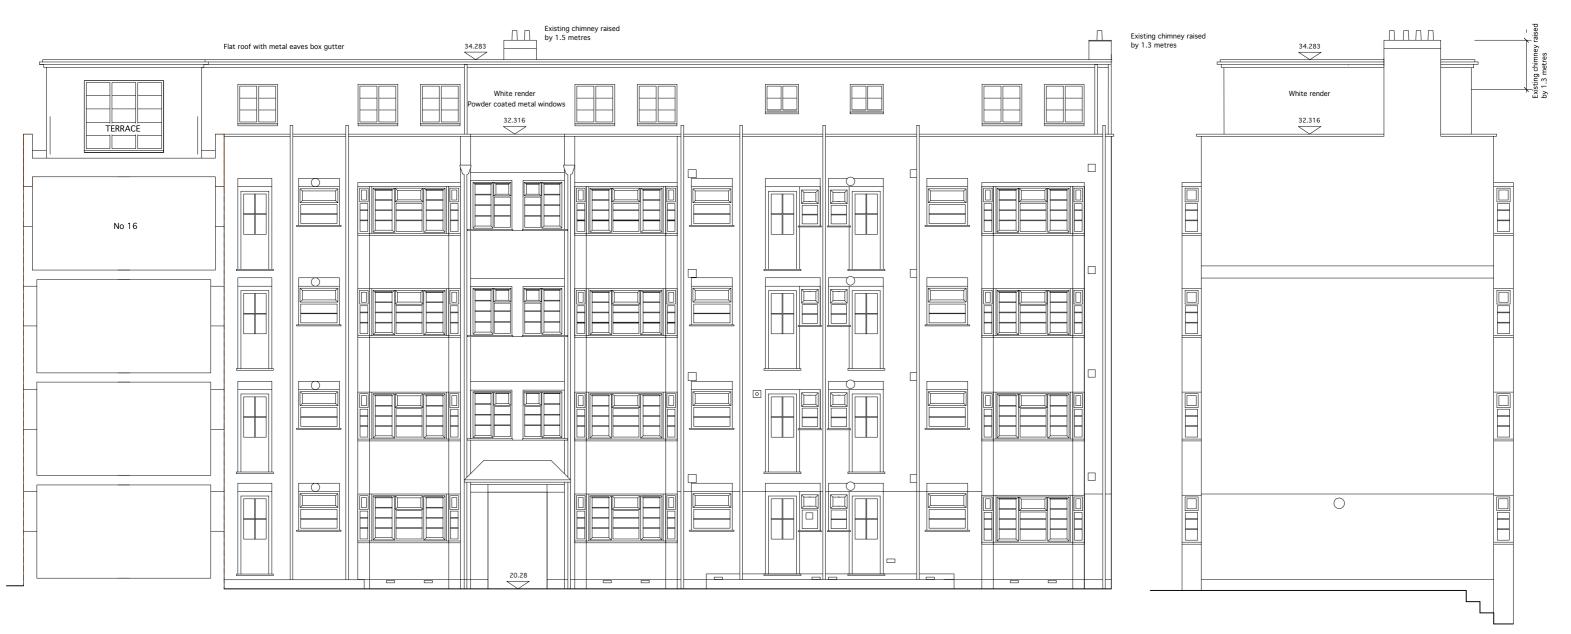

## EAST ELEVATION AND SECTION

## NORTH ELEVATION 2

| Rev B Extension lov                                                                                                                                      | vered by 200 mm                                                                                                          | Feb '17                           |
|----------------------------------------------------------------------------------------------------------------------------------------------------------|--------------------------------------------------------------------------------------------------------------------------|-----------------------------------|
| ANGUS                                                                                                                                                    | M c L E I S H A R C H I T E C T                                                                                          |                                   |
| SCALE<br>1:50 @ A1 approx<br>1:100 @ A3 approx                                                                                                           | TITLE<br>HOWARDS COURT, PECKHAM RYE, LONDON SE15                                                                         | 3PH                               |
| DATE NOV '16                                                                                                                                             | THREE NEW FLATS ABOVE 7/8 AND 15/16                                                                                      |                                   |
| THE CONTRACTOR MUST<br>CHECK ALL DIMENSIONS<br>ON SITE. ONLY FIGURED<br>DIMENSIONS ARE TO BE<br>WORKED FROM.<br>DISCREPANCIES MUST<br>BE REPORTED TO THE | DETAIL<br>PROPOSED ELEVATIONS AND SECTION - SHEET 2<br>PROPOSED ROOF PLAN                                                |                                   |
| ARCHITECT BEFORE<br>PROCEEDING<br>THIS DRAWINGS IS<br>COPYRIGHT                                                                                          | DRAWING NO ANGUS MLL<br>GRETTON, COREY<br>12101/97A GRETTON, COREY<br>Tel: 0158 77246 ML: 70<br>Email: mcleisharchitecti | H STREET<br>NN17 3DF<br>73 281020 |