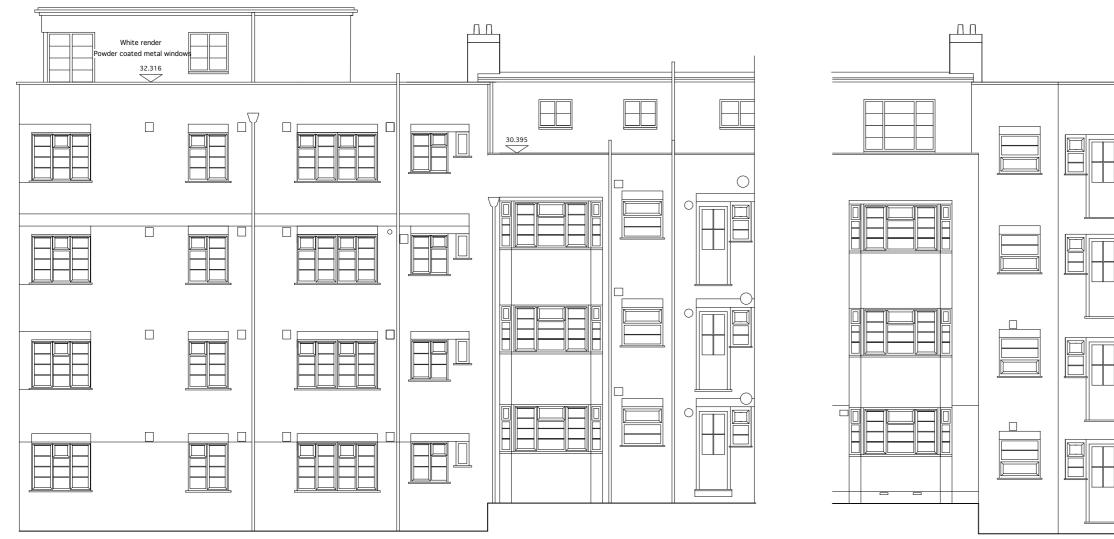

Flat roof with metal eaves box gutter

SOUTH ELEVATION

NORTH ELEVATION AND SECTION

| Rev B Extension lov                                                                                          | vered by 200 mm Feb '1                                                                                |
|--------------------------------------------------------------------------------------------------------------|-------------------------------------------------------------------------------------------------------|
| ANGUS                                                                                                        | McLEISHARCHITECT                                                                                      |
| SCALE<br>1:50 @ A1 approx<br>1:100 @ A3 approx                                                               | TITLE<br>HOWARDS COURT, PECKHAM RYE, LONDON SE15 3PH                                                  |
| DATE NOV '16                                                                                                 | THREE NEW FLATS ABOVE 7/8 AND 15/16                                                                   |
| THE CONTRACTOR MUST<br>CHECK ALL DIMENSIONS<br>ON SITE. ONLY FIGURED<br>DIMENSIONS ARE TO BE<br>WORKED FROM. | DETAIL<br>PROPOSED ELEVATIONS AND SECTION - SHEET 3                                                   |
| DISCREPANCIES MUST<br>BE REPORTED TO THE<br>ARCHITECT BEFORE<br>PROCEEDING                                   | DRAWING NO ANGUS MCLEISH RIE<br>96 HIGH STREF                                                         |
| COPYRIGHT                                                                                                    | 12101/98A GRETTON, CORRY, NN7 30<br>Tel: 01536 772466 Mb: 0777 2810<br>Email: molestanchitect@ndo.co. |