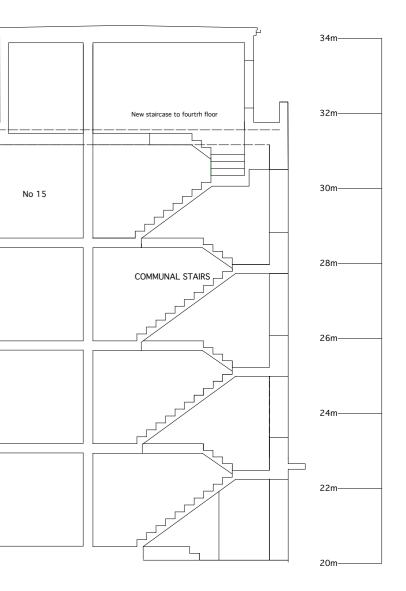

Flat roof with metal eaves box gutter

SOUTH ELEVATION

NORTH ELEVATION AND SECTION

| Rev B Extension lov                                                                                          | vered by 200 mm Feb '1                                                                                |
|--------------------------------------------------------------------------------------------------------------|-------------------------------------------------------------------------------------------------------|
| ANGUS                                                                                                        | McLEISHARCHITECT                                                                                      |
| SCALE<br>1:50 @ A1 approx<br>1:100 @ A3 approx                                                               | TITLE<br>HOWARDS COURT, PECKHAM RYE, LONDON SE15 3PH                                                  |
| DATE NOV '16                                                                                                 | THREE NEW FLATS ABOVE 7/8 AND 15/16                                                                   |
| THE CONTRACTOR MUST<br>CHECK ALL DIMENSIONS<br>ON SITE. ONLY FIGURED<br>DIMENSIONS ARE TO BE<br>WORKED FROM. | DETAIL<br>PROPOSED ELEVATIONS AND SECTION - SHEET 3                                                   |
| DISCREPANCIES MUST<br>BE REPORTED TO THE<br>ARCHITECT BEFORE<br>PROCEEDING                                   | DRAWING NO ANGUS MCLEISH RIE<br>96 HIGH STREF                                                         |
| COPYRIGHT                                                                                                    | 12101/98A GRETTON, CORRY, NN7 30<br>Tel: 01536 772466 Mb: 0777 2810<br>Email: molestanchitect@ndo.co. |