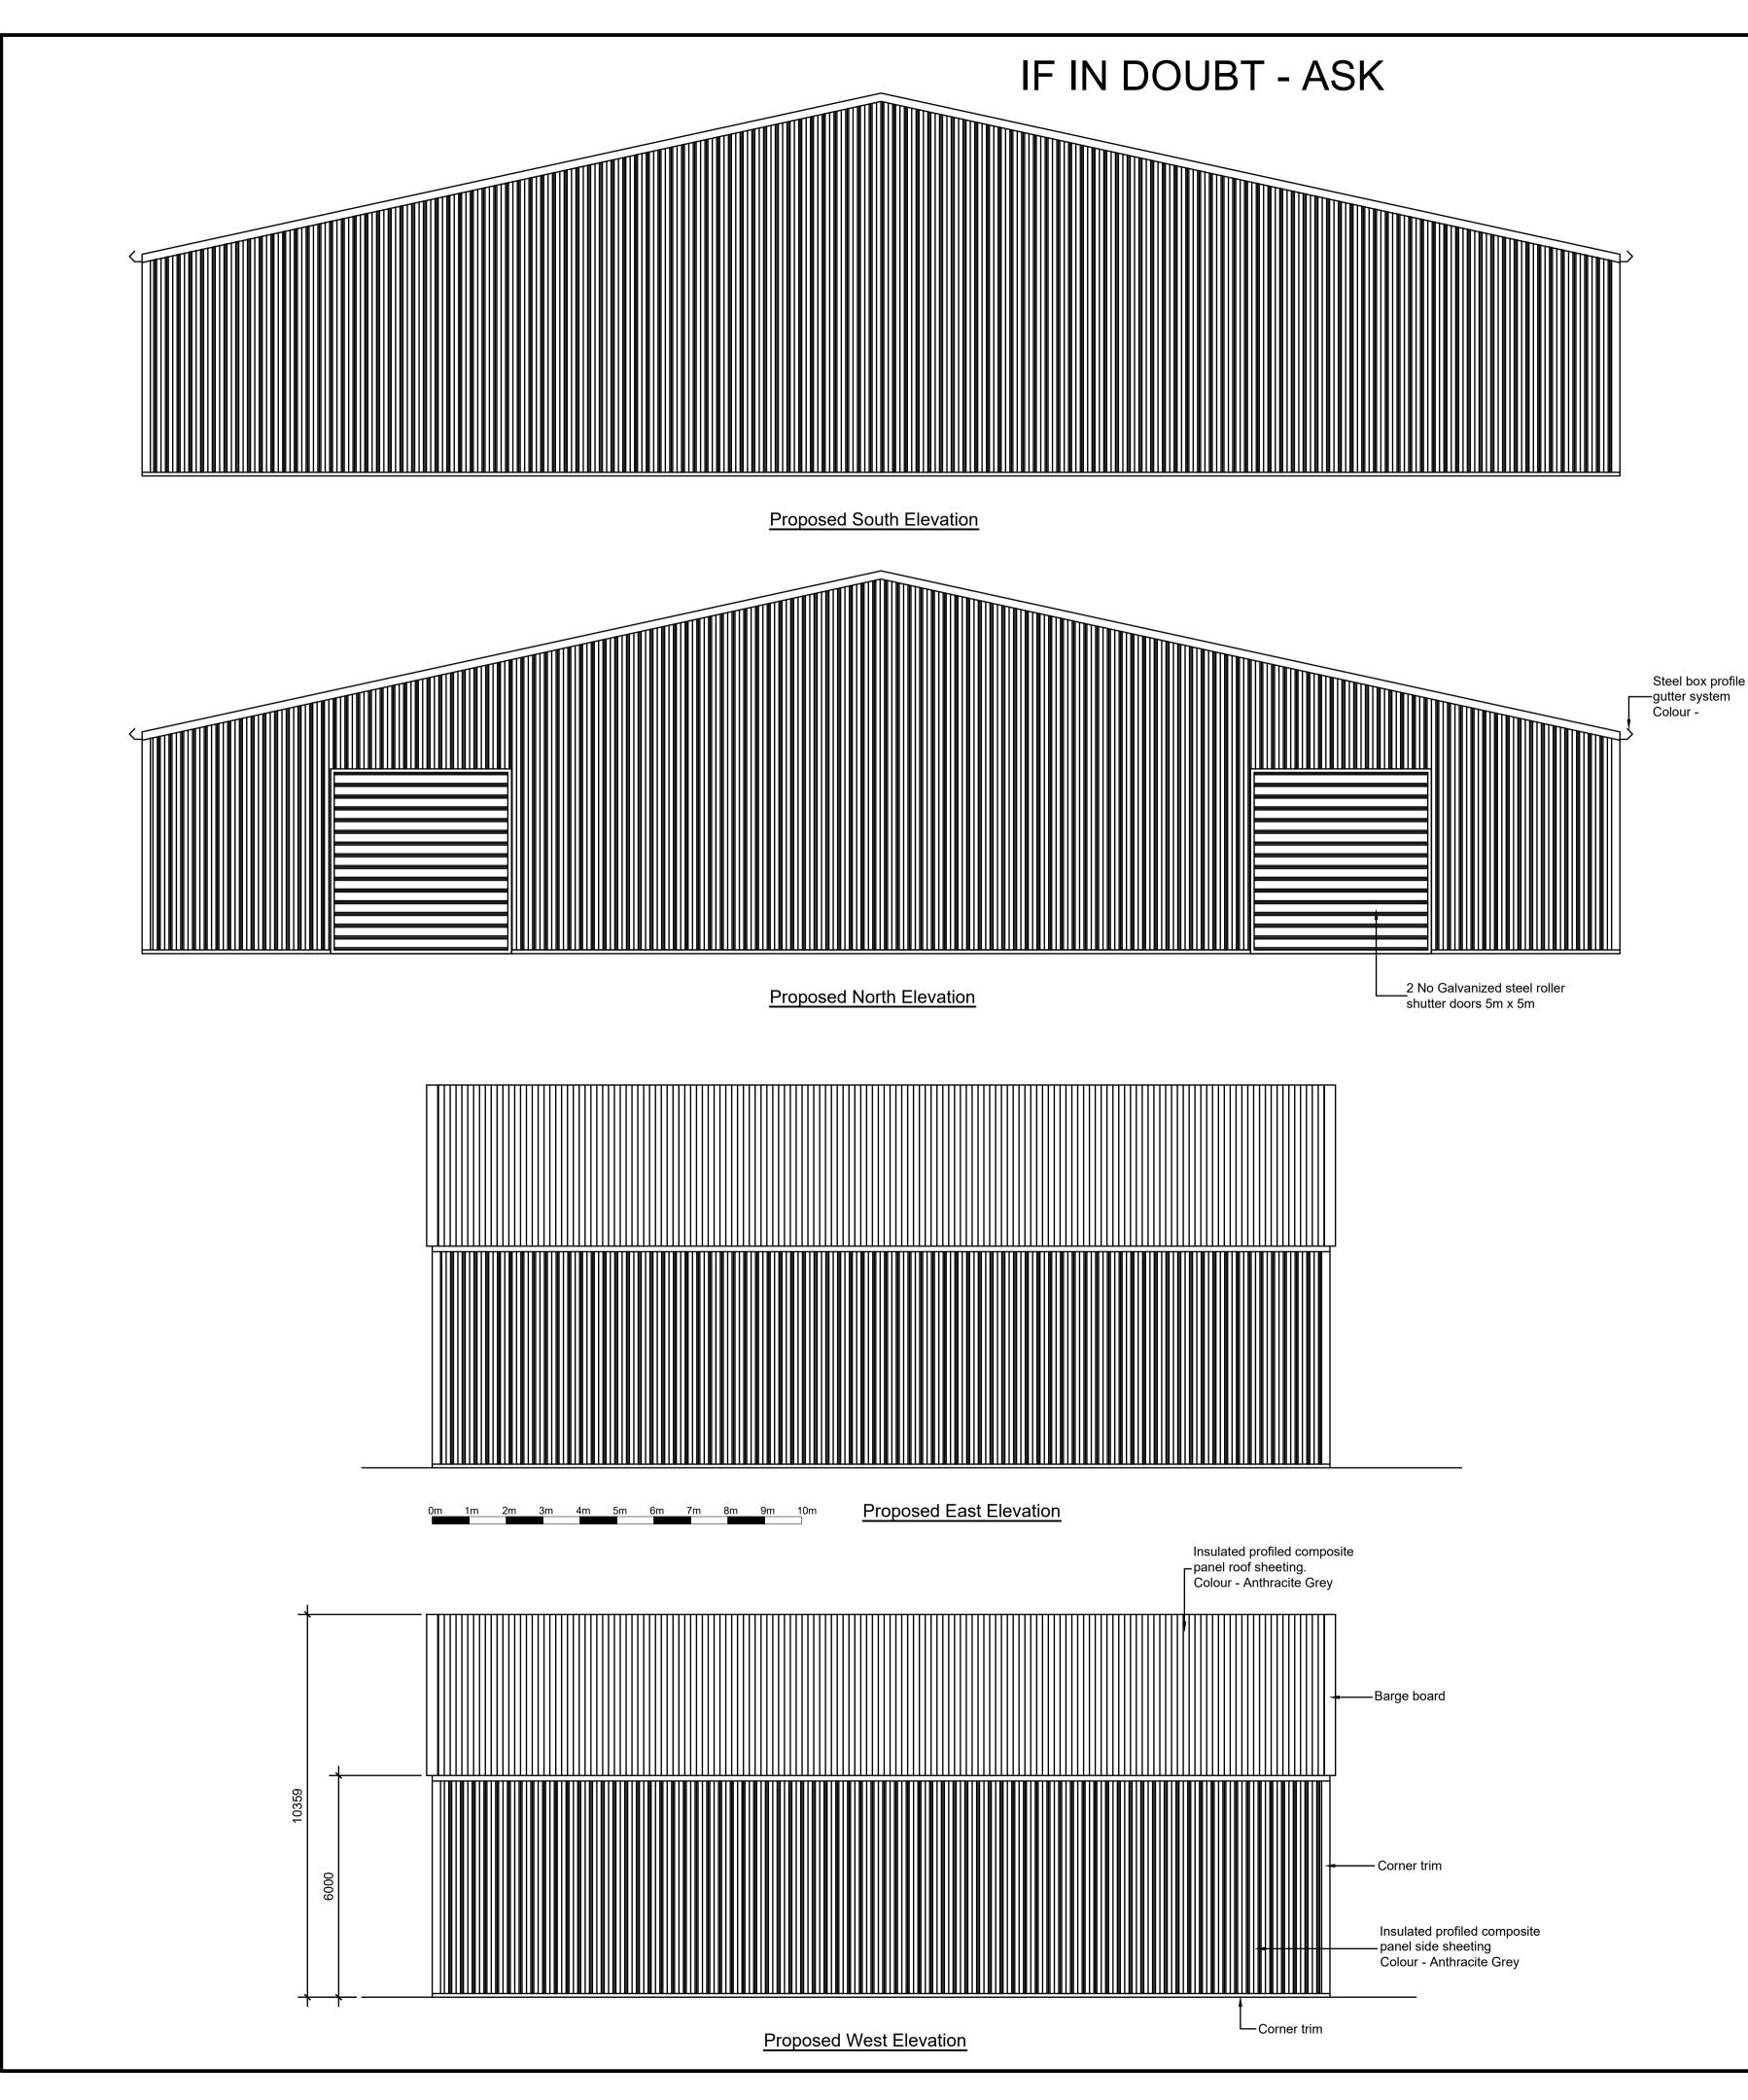

| CLIENT                                                                                               | Gary Marshall<br>Osbourne Farm<br>Forge Road<br>Bordon<br>Hants<br>GU35 9LW |  |      |    |
|------------------------------------------------------------------------------------------------------|-----------------------------------------------------------------------------|--|------|----|
| DRAWING Proposed new potato store at -<br>Osbourne Farm<br>Forge Road<br>Bordon<br>Hants<br>GU35 9LW |                                                                             |  |      |    |
| REV                                                                                                  | DESCRIPTION                                                                 |  | DATE | BY |
| Rev. 1                                                                                               | Sales Issue 02-07-21 M.T                                                    |  |      |    |
|                                                                                                      |                                                                             |  |      |    |
|                                                                                                      |                                                                             |  |      |    |
|                                                                                                      |                                                                             |  |      |    |
|                                                                                                      |                                                                             |  |      |    |
|                                                                                                      |                                                                             |  |      |    |
|                                                                                                      |                                                                             |  |      |    |
|                                                                                                      |                                                                             |  |      |    |
|                                                                                                      |                                                                             |  |      |    |
|                                                                                                      |                                                                             |  |      |    |
|                                                                                                      |                                                                             |  |      |    |
|                                                                                                      |                                                                             |  |      |    |
|                                                                                                      |                                                                             |  |      |    |
| SCALE DRAWN                                                                                          |                                                                             |  |      |    |
|                                                                                                      | : 100 on A1                                                                 |  | M.T. |    |
| DATE                                                                                                 | DRAWING No.                                                                 |  |      |    |
| 2                                                                                                    | 02-07-21 RA / 704 / 100                                                     |  |      |    |
|                                                                                                      |                                                                             |  |      |    |