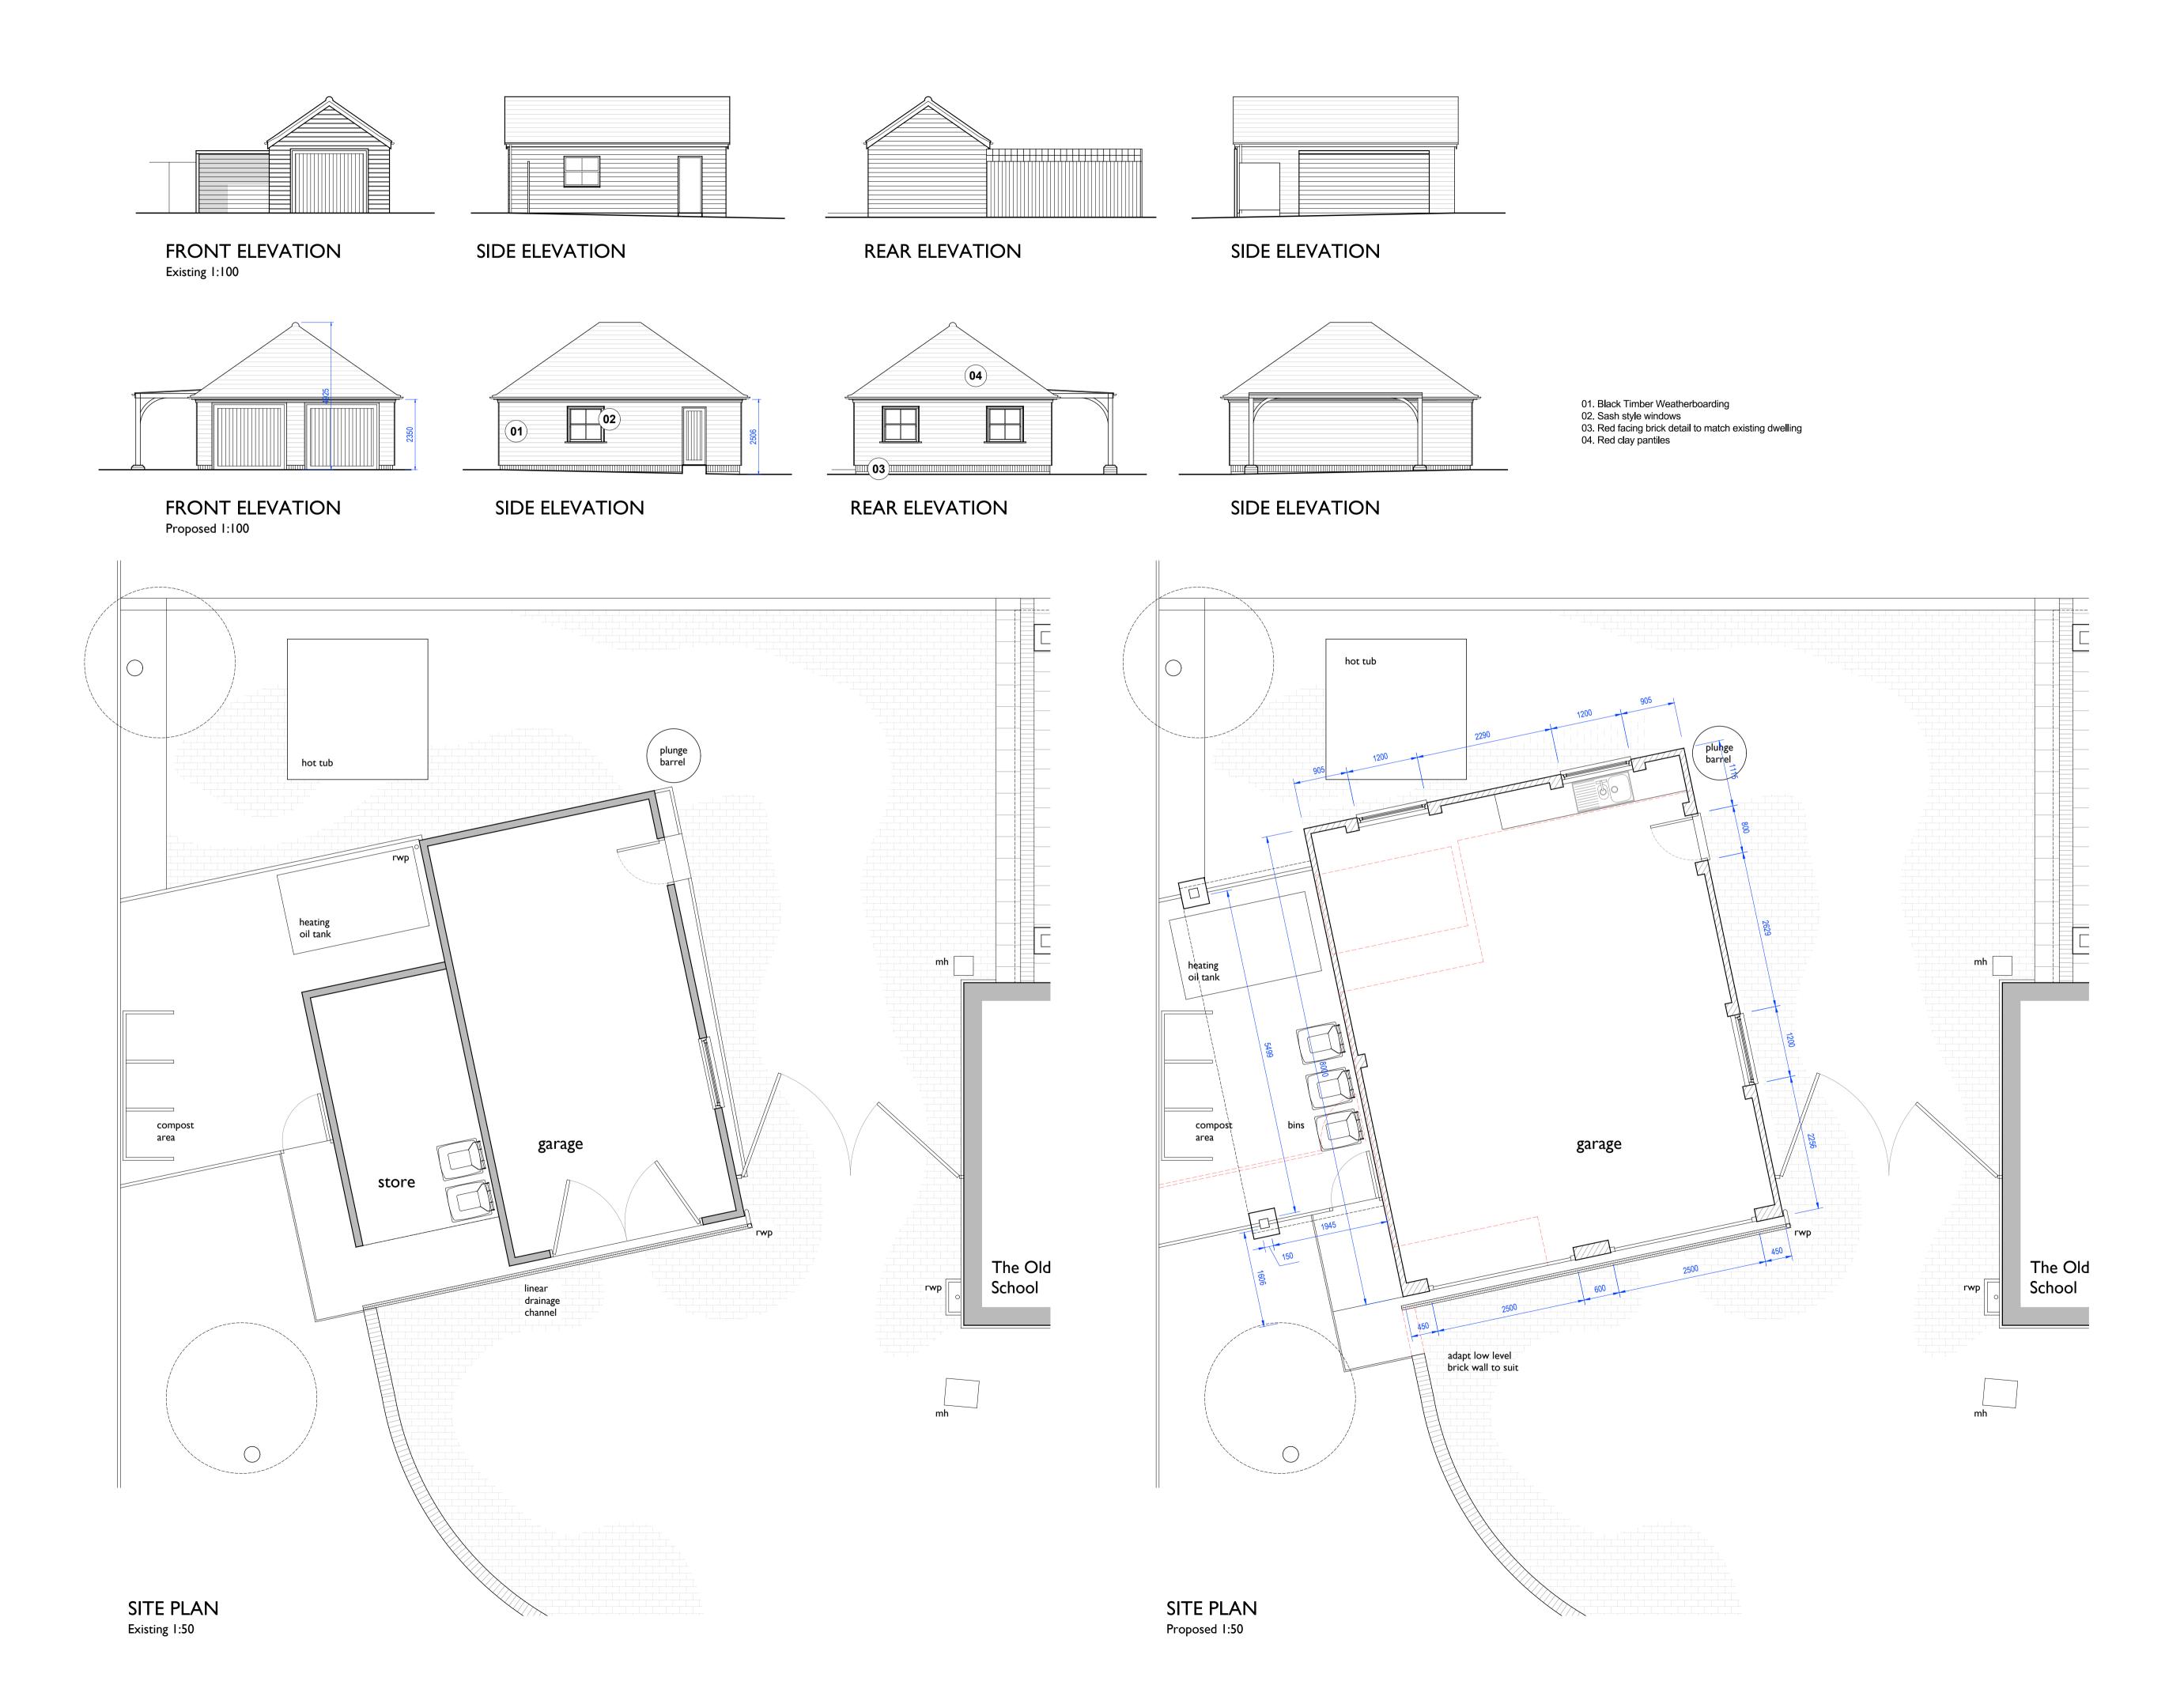

## Mr and Mrs Thilagarajah

Drawing
Site plans and elevations

Project

Replacement garage, The Old School, Church Rd, Bradwell, Braintree

| Scale        |
|--------------|
| 1:50/100 @A1 |
| 0            |
| Drawn by     |
| AJ           |

Date June 2021 Checked by

Job Number 0916

Status PLANNING

-

Drawing No. / Rev

0916\_A\_SC\_03/C

GROW Design studio Unit 14 Park Farm Kelvedon Rd, Inworth Colchester CO5 9SH 01376 572588 www.studiogrow.co.uk