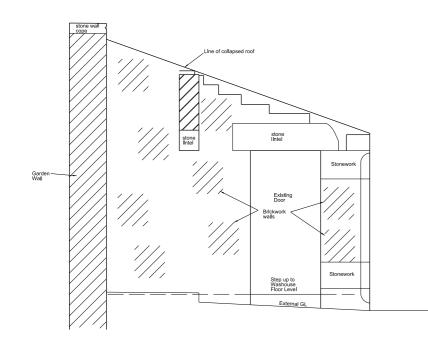

South Elevation

North Elevation

1:50

3m

1m

0

2m

| _   |             |      |    |
|-----|-------------|------|----|
| REV | DESCRIPTION | DATE | BY |
|     |             |      |    |
|     |             |      |    |
|     |             |      |    |