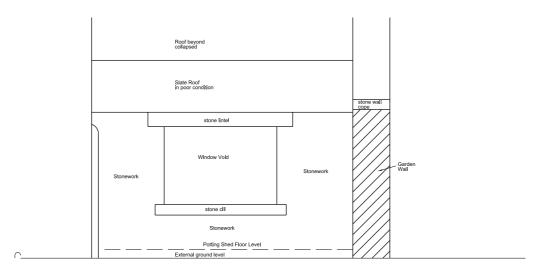

South Elevation

North Elevation

1:50

3m

1m

0

2m

| _   |             |      |    |
|-----|-------------|------|----|
| REV | DESCRIPTION | DATE | BY |
|     |             |      |    |
|     |             |      |    |
|     |             |      |    |