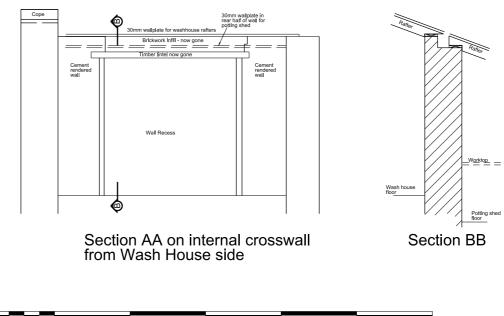

South Elevation

North Elevation

1:50

3m

1m

0

2m

| _   |             |      |    |
|-----|-------------|------|----|
| REV | DESCRIPTION | DATE | BY |
|     |             |      |    |
|     |             |      |    |
|     |             |      |    |