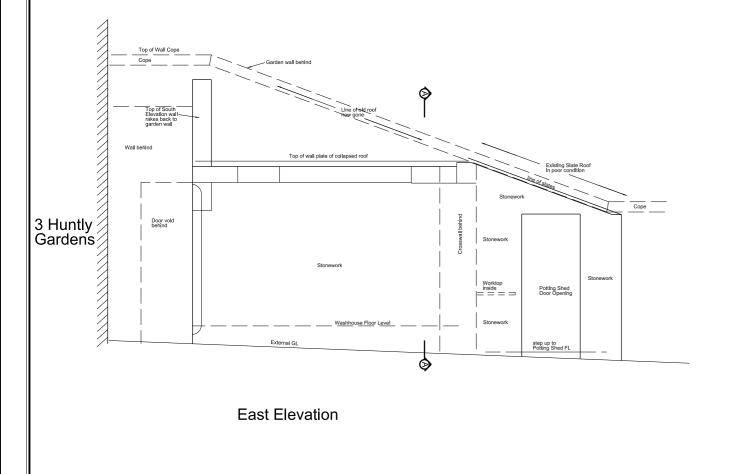

South Elevation

North Elevation

1:50

3m

1m

0

2m

| _   |             |      |    |
|-----|-------------|------|----|
| REV | DESCRIPTION | DATE | BY |
|     |             |      |    |
|     |             |      |    |
|     |             |      |    |