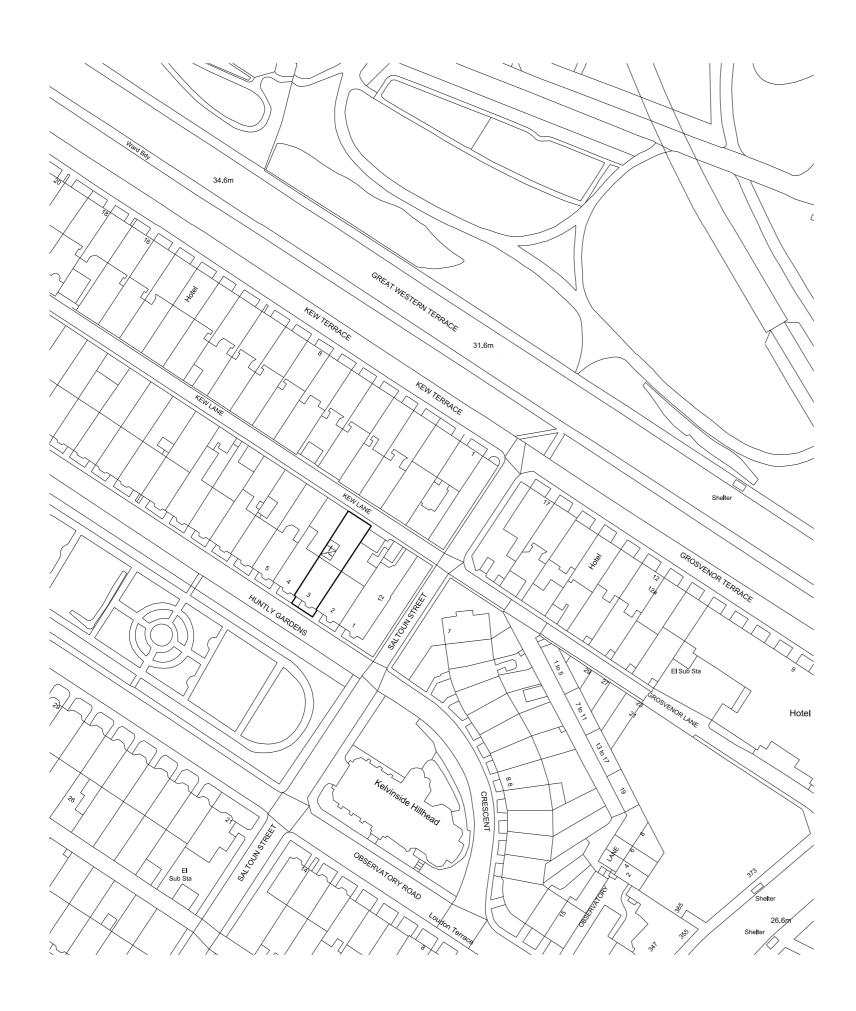

The property delineated in red is the extent of

No. 3 Huntly Gardens comprising four individual

flats, one on each level, as follows

Flat B/1 Stewart Curren

Flat 0/1 Robert Bell

Flat 1/1 Doreen Quinn

Flat 2/1 Steve Thomas

All owners have consented to the proposed works.

The garden ground to the rear is in communal ownership.

DRAWING STATUS

Planning

Re-roofing of Old Wash House 3 Huntly Gardens, Dowanhill Glasgow G12 9AS

TITLE

Location Plan

| 1:1250 Oct. 2021 SC  JOB NO.  3HG/SC  DRG NO.  Location Plan  REVISION A | SCALE at A3 | DATE      | DRAWN         |
|--------------------------------------------------------------------------|-------------|-----------|---------------|
| 3HG/SC  DRG NO. REVISION                                                 | 1:1250      | Oct. 2021 | SC            |
|                                                                          |             |           |               |
|                                                                          |             |           | REVISION<br>A |