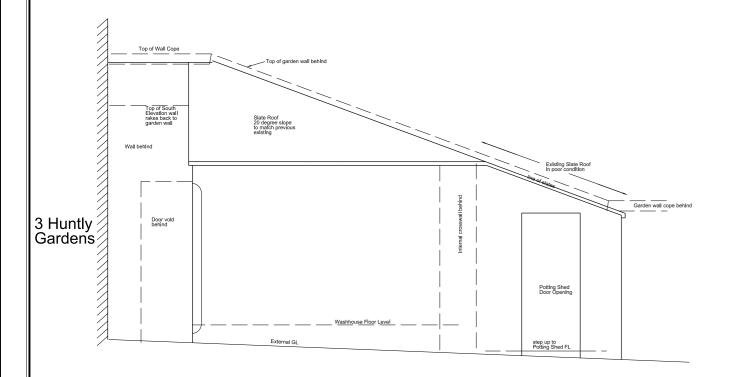

South Elevation

North Elevation

**East Elevation** 

The walls of the building will remain unchanged other than re-pointing with lime mortar. The new roof will be of timber rafter, sarking boards, membrane and Cupa Heavy 3 Slates all to match what previously existed prior to the roof collapse.