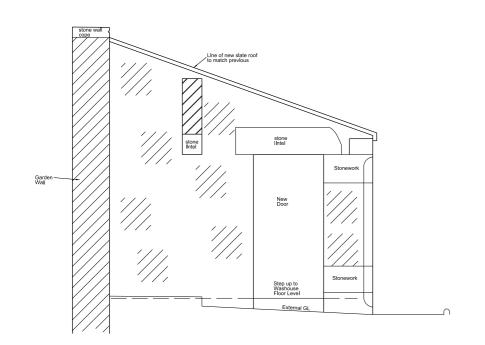

South Elevation

North Elevation

**East Elevation** 

The walls of the building will remain unchanged other than re-pointing with lime mortar. The new roof will be of timber rafter, sarking boards, membrane and Cupa Heavy 3 Slates all to match what previously existed prior to the roof collapse.