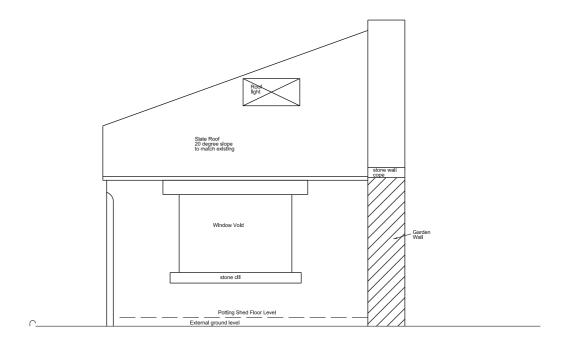

South Elevation

North Elevation

**East Elevation** 

The walls of the building will remain unchanged other than re-pointing with lime mortar. The new roof will be of timber rafter, sarking boards, membrane and Cupa Heavy 3 Slates all to match what previously existed prior to the roof collapse.