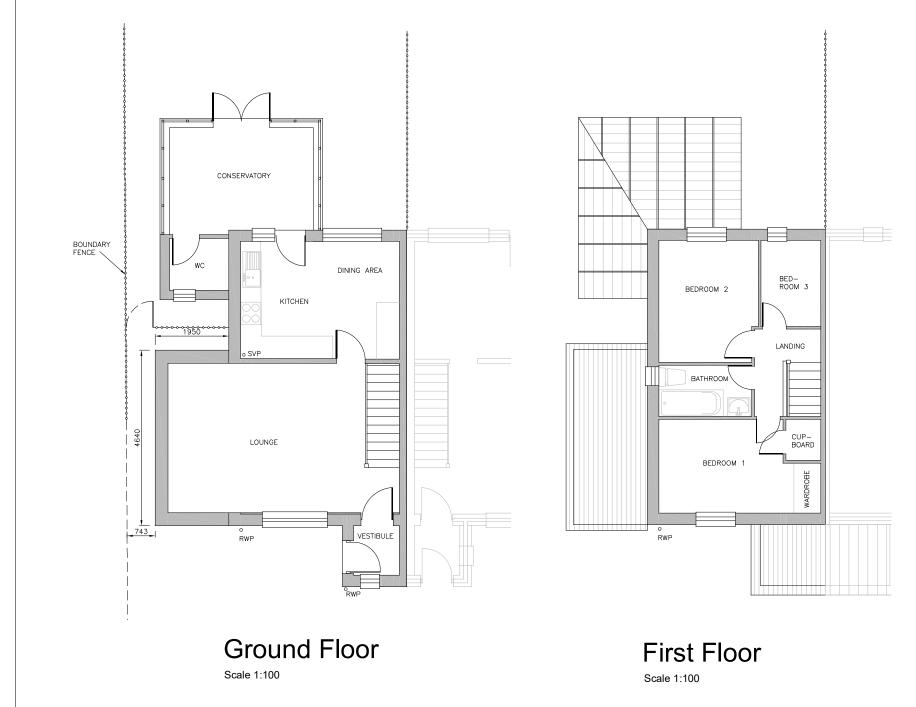

Roof Plan Scale 1:100

| Notes                                                                                                                                                                                                                                                                                                                   | ٦            |
|-------------------------------------------------------------------------------------------------------------------------------------------------------------------------------------------------------------------------------------------------------------------------------------------------------------------------|--------------|
| <ol> <li>This Drawing is copyright, reserved an<br/>remains the property of xl-design.uk</li> </ol>                                                                                                                                                                                                                     | d            |
| <ol> <li>The Contractor and his subcontractors<br/>suppliers are to verify all dimensions<br/>and levels on site before making<br/>fabrication drawings or commencing<br/>manufacture.</li> </ol>                                                                                                                       | 5/           |
| 3. Do not scale this Drawing, only use<br>figured dimensions. The Contractor is<br>to bring to the notice of the Client<br>any discrepancies contained in this<br>Drawing prior to work commencing.<br>Where required this drawing to be rea<br>in conjunction with all relevant design<br>drawings and specifications. |              |
| <ol> <li>All work to conform to the relevant<br/>British Standards.</li> </ol>                                                                                                                                                                                                                                          |              |
| Proposed Materials<br>Roof: Marley tiles to match                                                                                                                                                                                                                                                                       |              |
| existing                                                                                                                                                                                                                                                                                                                |              |
| Walls: Blonde facing brick<br>Windows: Brown uPVC to match                                                                                                                                                                                                                                                              |              |
| existing                                                                                                                                                                                                                                                                                                                |              |
| rev     description     by     chkd     date       client     Mr & Mrs Thomson       project     51 Hardgate Drive       Glasgow, G51 4XH                                                                                                                                                                               |              |
| title                                                                                                                                                                                                                                                                                                                   | $\vec{r}$    |
| Proposed Plans                                                                                                                                                                                                                                                                                                          |              |
| Prepared by:                                                                                                                                                                                                                                                                                                            | ٦            |
| xl design<br>www.xl-design.uk                                                                                                                                                                                                                                                                                           |              |
| Tel: 07525 889895<br>Email: info@xl-design.uk                                                                                                                                                                                                                                                                           | J            |
| issue status<br>Planning                                                                                                                                                                                                                                                                                                | )            |
| drawn checked date                                                                                                                                                                                                                                                                                                      | $\mathbf{J}$ |
| AMcG AMcG 31.03.21<br>scales as noted sheet size A3                                                                                                                                                                                                                                                                     |              |
| Drawing<br>Number PL-HD-04                                                                                                                                                                                                                                                                                              |              |
|                                                                                                                                                                                                                                                                                                                         |              |