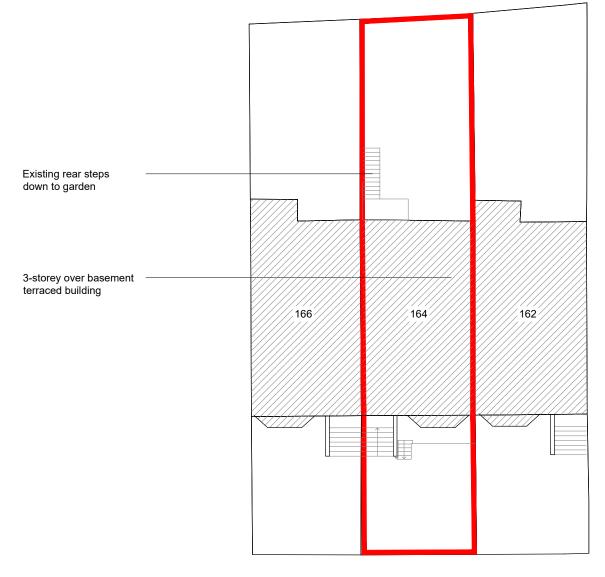

Public Pavement

WESTBOURNE PARK ROAD

EXISTING SITE PLAN 01

| Proposed Location of<br>new double doors to<br>replace existing sash<br>window and to provide<br>rear garden access | 166 | 164 |
|---------------------------------------------------------------------------------------------------------------------|-----|-----|
|                                                                                                                     |     |     |