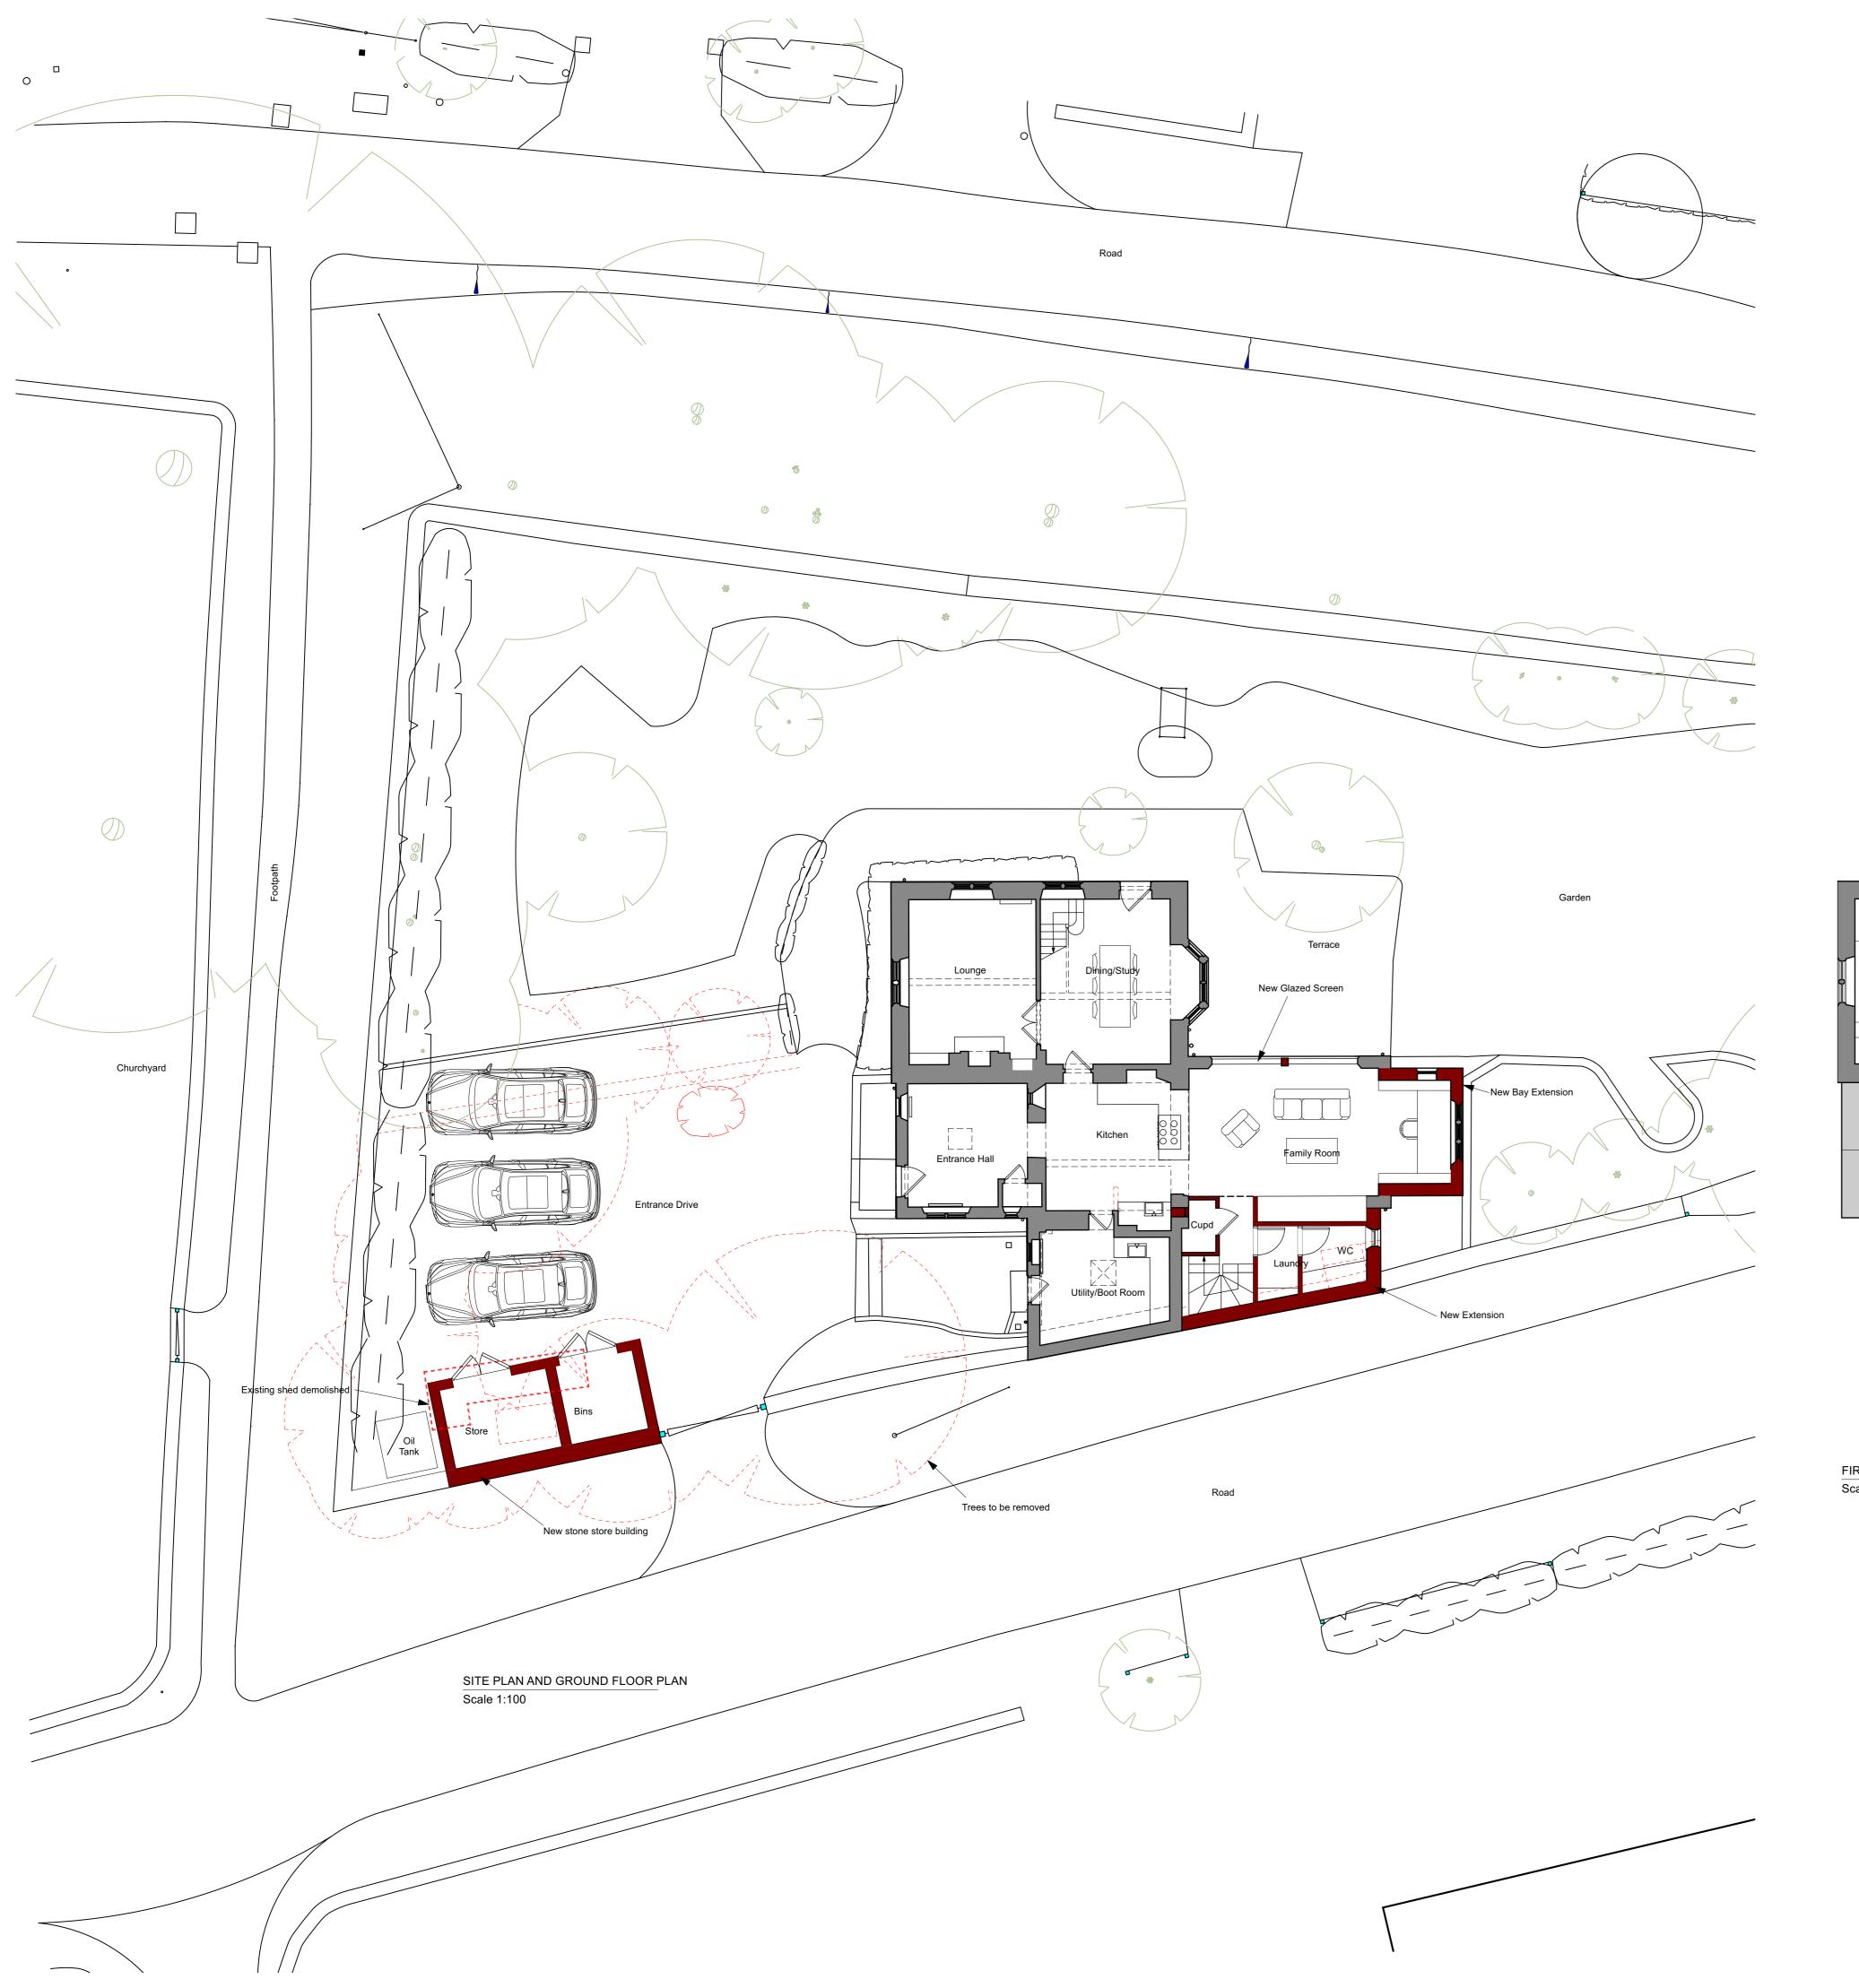

## General Notes:

- This drawing is to be read in conjunction with other consultants drawings
- 2. Check site conditions prior to commencement of work
- 3. Discrepancies must be reported directly to the Architect
- 4. Do not scale off drawing, use figured dimensions only5. This drawing may be issued in colour, and may be a non-standard paper size

Existing Walls

Proposed Walls

Fill in Existing Window

FIRST FLOOR PLAN

Scale 1:100

| Α    | 22.10.21      | Planning Issue                                                                                                                                                                    | С      |
|------|---------------|-----------------------------------------------------------------------------------------------------------------------------------------------------------------------------------|--------|
| Rev  | Date          | Notes                                                                                                                                                                             | Dra    |
| Scal | -             | 0 @ A1 0 5r                                                                                                                                                                       | n      |
| QA S | Serial Numbe  | 65665                                                                                                                                                                             |        |
|      |               |                                                                                                                                                                                   |        |
|      | Y I A N G     | Dyer House, 3 Dyer Str<br>Cirencester, Gloucs, GL<br>+ 01285 888 150<br>e architecture@yiangou<br>w www.yiangou.com                                                               | .7 2PF |
|      | Y I A N G     | Cirencester, Gloucs, GL  † 01285 888 150  e architecture@yiangou w www.yiangou.com                                                                                                | .com   |
| P    |               | Cirencester, Gloucs, GL † 01285 888 150 e architecture@yiangou w www.yiangou.com  S Old School House, Church Westcot, Chipping Norto OX7 6SH                                      | .com   |
| P    | roject Addres | Cirencester, Gloucs, GL + 01285 888 150 e architecture@yiangou w www.yiangou.com  S Old School House, Church Westcot, Chipping Norto OX7 6SH  Proposed Alterations and Extensions | .com   |