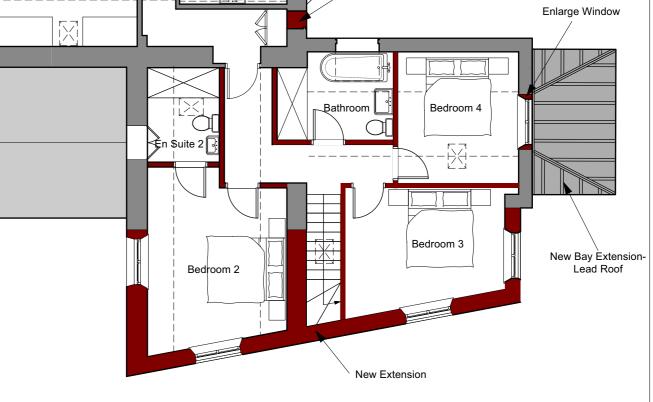

Existing Walls

Proposed Walls

Fill in Existing Window

FIRST FLOOR PLAN

Scale 1:100

| Α    | 22.10.21      | Planning Issue                                                                                                                                                                    | С      |
|------|---------------|-----------------------------------------------------------------------------------------------------------------------------------------------------------------------------------|--------|
| Rev  | Date          | Notes                                                                                                                                                                             | Dra    |
| Scal | -             | 0 @ A1 0 5r                                                                                                                                                                       | n      |
| QA S | Serial Numbe  | 65665                                                                                                                                                                             |        |
|      |               |                                                                                                                                                                                   |        |
|      | Y I A N G     | Dyer House, 3 Dyer Str<br>Cirencester, Gloucs, GL<br>+ 01285 888 150<br>e architecture@yiangou<br>w www.yiangou.com                                                               | .7 2PF |
|      | Y I A N G     | Cirencester, Gloucs, GL  † 01285 888 150  e architecture@yiangou w www.yiangou.com                                                                                                | .com   |
| P    |               | Cirencester, Gloucs, GL † 01285 888 150 e architecture@yiangou w www.yiangou.com  S Old School House, Church Westcot, Chipping Norto OX7 6SH                                      | .com   |
| P    | roject Addres | Cirencester, Gloucs, GL + 01285 888 150 e architecture@yiangou w www.yiangou.com  S Old School House, Church Westcot, Chipping Norto OX7 6SH  Proposed Alterations and Extensions | .com   |