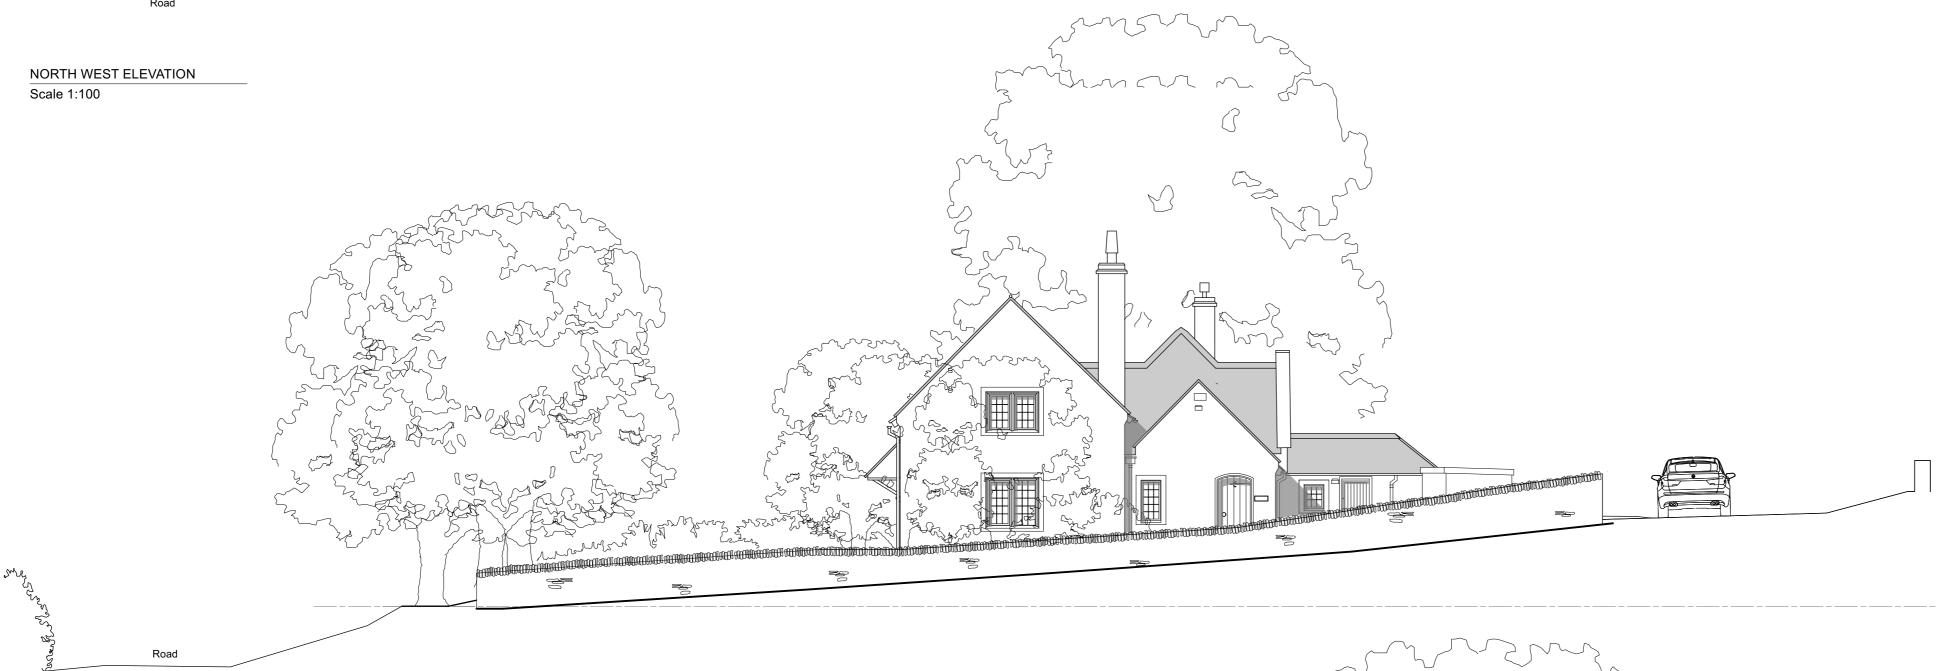

NORTH WEST ROAD ELEVATION Scale 1:100



SOUTH EAST ELEVATION Scale 1:100

## General Notes:

- This drawing is to be read in conjunction with other consultants drawings
- 2. Check site conditions prior to commencement of work
- Discrepancies must be reported directly to the Architect
   Do not scale off drawing, use figured dimensions only
   This drawing may be issued in colour, and may be a non-standard paper size

| A<br>Rev                                                                               | 22.10.21<br>Date | Planning Issue Notes                           |                                                | CN<br>Drawn |  |
|----------------------------------------------------------------------------------------|------------------|------------------------------------------