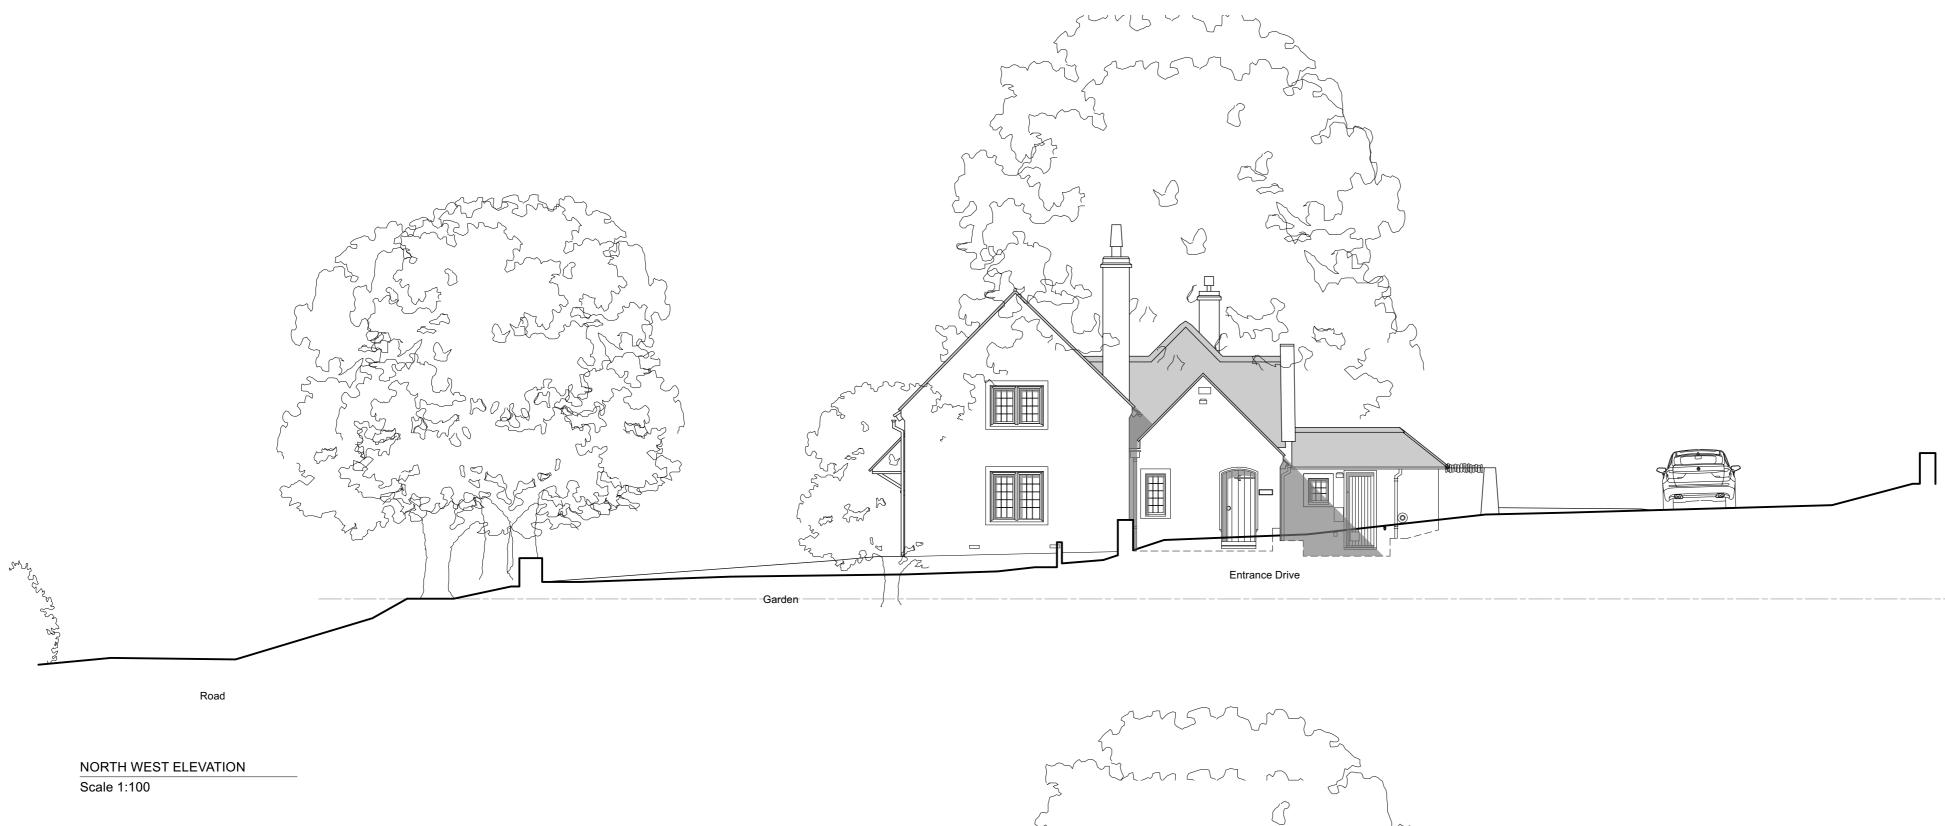

NORTH WEST ROAD ELEVATION Scale 1:100



SOUTH EAST ELEVATION Scale 1:100

## General Notes:

- This drawing is to be read in conjunction with other consultants drawings
- 2. Check site conditions prior to commencement of work
- Discrepancies must be reported directly to the Architect
   Do not scale off drawing, use figured dimensions only
   This drawing may be issued in colour, and may be a non-standard paper size

| A<br>Rev                                                                               | 22.10.21<br>Date | Planning Issue Notes                           |                                                | CN<br>Drawn |  |
|----------------------------------------------------------------------------------------|------------------|----------------------------------------