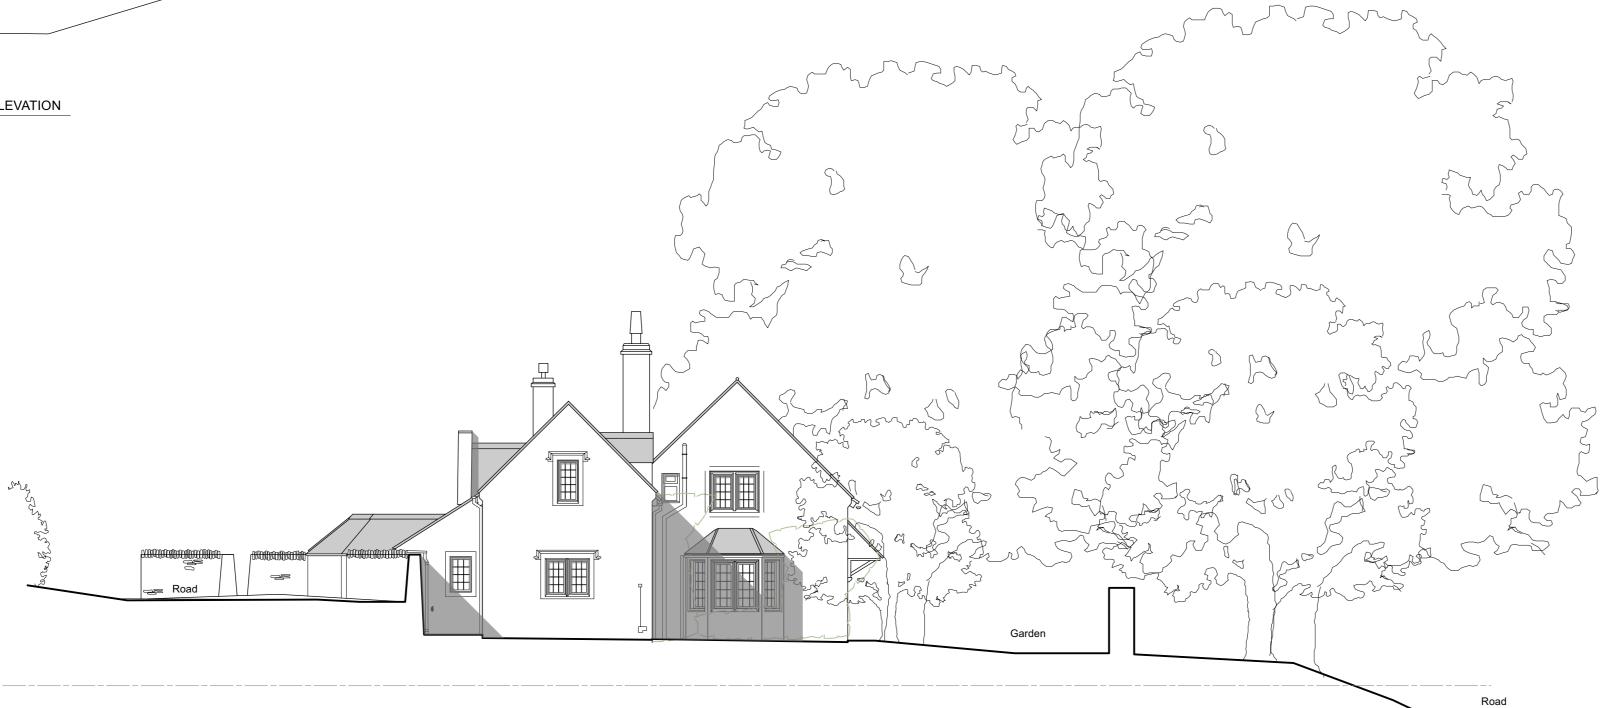

NORTH WEST ROAD ELEVATION Scale 1:100



SOUTH EAST ELEVATION Scale 1:100

## General Notes:

- This drawing is to be read in conjunction with other consultants drawings
- 2. Check site conditions prior to commencement of work
- Discrepancies must be reported directly to the Architect
   Do not scale off drawing, use figured dimensions only
   This drawing may be issued in colour, and may be a non-standard paper size

| A<br>Rev                                                                               | 22.10.21<br>Date | Planning Issue Notes                           |                                                | CN<br>Drawn |  |
|----------------------------------------------------------------------------------------|------------------|------------------------------------------------|----------------------------------