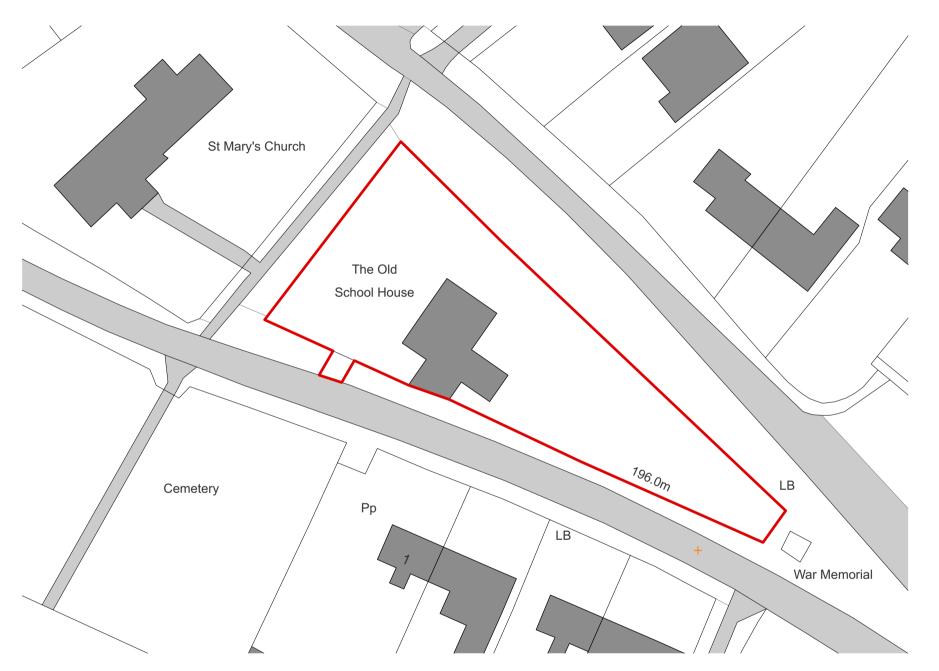

Mapping contents (c) Crown copyright and database rights 2021 Ordnance Survey 100035207

QA Serial Number

65661

Yiangou Architects, Dyer House, 3 Dyer Street, Cirencester, Gloucs, GL7 2PP t 01285 888150 e architecture@yiangou.com w www.yiangou.com

| Drawing No.         | 2470-0001                                                  | Rev. | Α |  |  |
|---------------------|------------------------------------------------------------|------|---|--|--|
| Drawing Title       | Location Plan                                              |      |   |  |  |
| Project Description | Proposed Alterations and Extensions                        |      |   |  |  |
| Project Address     | Old School House, Church Westcot, Chipping Norton, OX7 6SH |      |   |  |  |