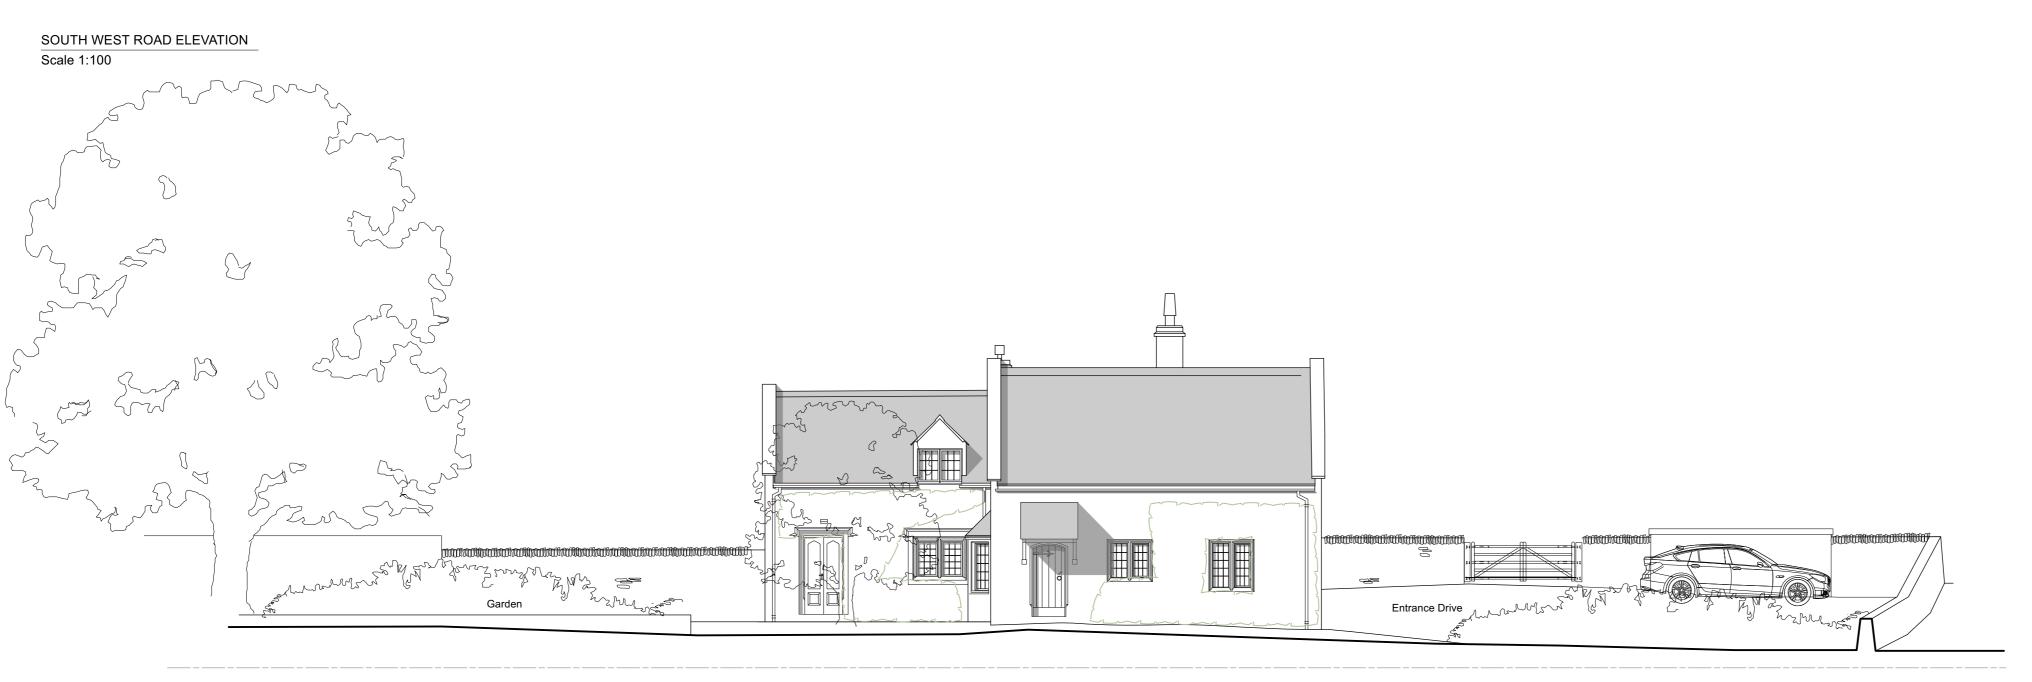

SOUTH EAST STORE ELEVATION Scale 1:100

NORTH EAST ELEVATION

Scale 1:100

## General Notes:

- This drawing is to be read in conjunction with other consultants drawings
- Check site conditions prior to commencement of work
- 3. Discrepancies must be reported directly to the Architect

  4. Do not scale off drawing, use figured dimensions only

  5. This drawing may be issued in colour, and may be a non-standard paper size





QA Serial Number

65663



|  | Drawing No.         | 2470-0004                                                  | Rev. | Δ |  |
|--|---------------------|------------------------------------------------------------|------|---|--|
|  | Drawing Title       | Existing South West, North East and South East Elevation   |      |   |  |
|  | Project Description | Prop