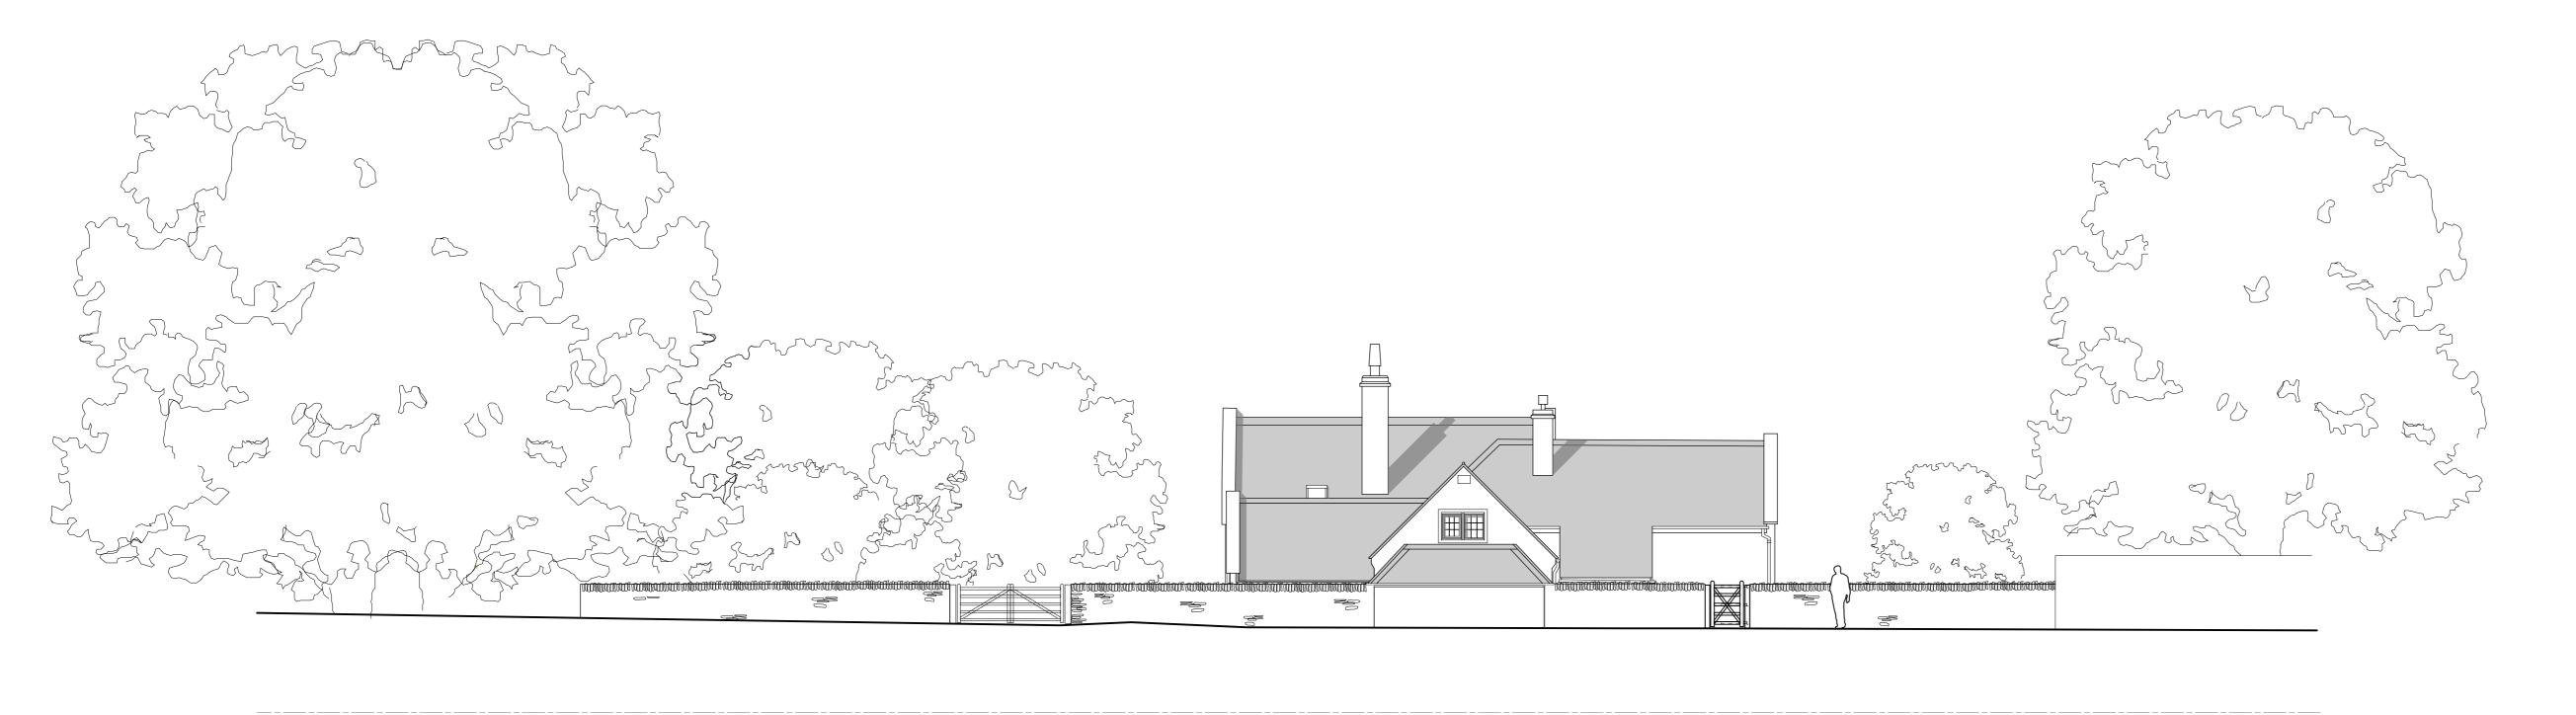

SOUTH EAST STORE ELEVATION Scale 1:100

NORTH EAST ELEVATION

Scale 1:100

## General Notes:

- This drawing is to be read in conjunction with other consultants drawings
- Check site conditions prior to commencement of work
- 3. Discrepancies must be reported directly to the Architect

  4. Do not scale off drawing, use figured dimensions only

  5. This drawing may be issued in colour, and may be a non-standard paper size





QA Serial Number

65663



|  | Drawing No.         | 2470-0004                                                  | Rev. | Δ |  |
|--|---------------------|------------------------------------------------------------|------|---|--|
|  | Drawing Title       | Existing South West, North East and South East Elevation   |      |   |  |
|  | Project Description | Pr