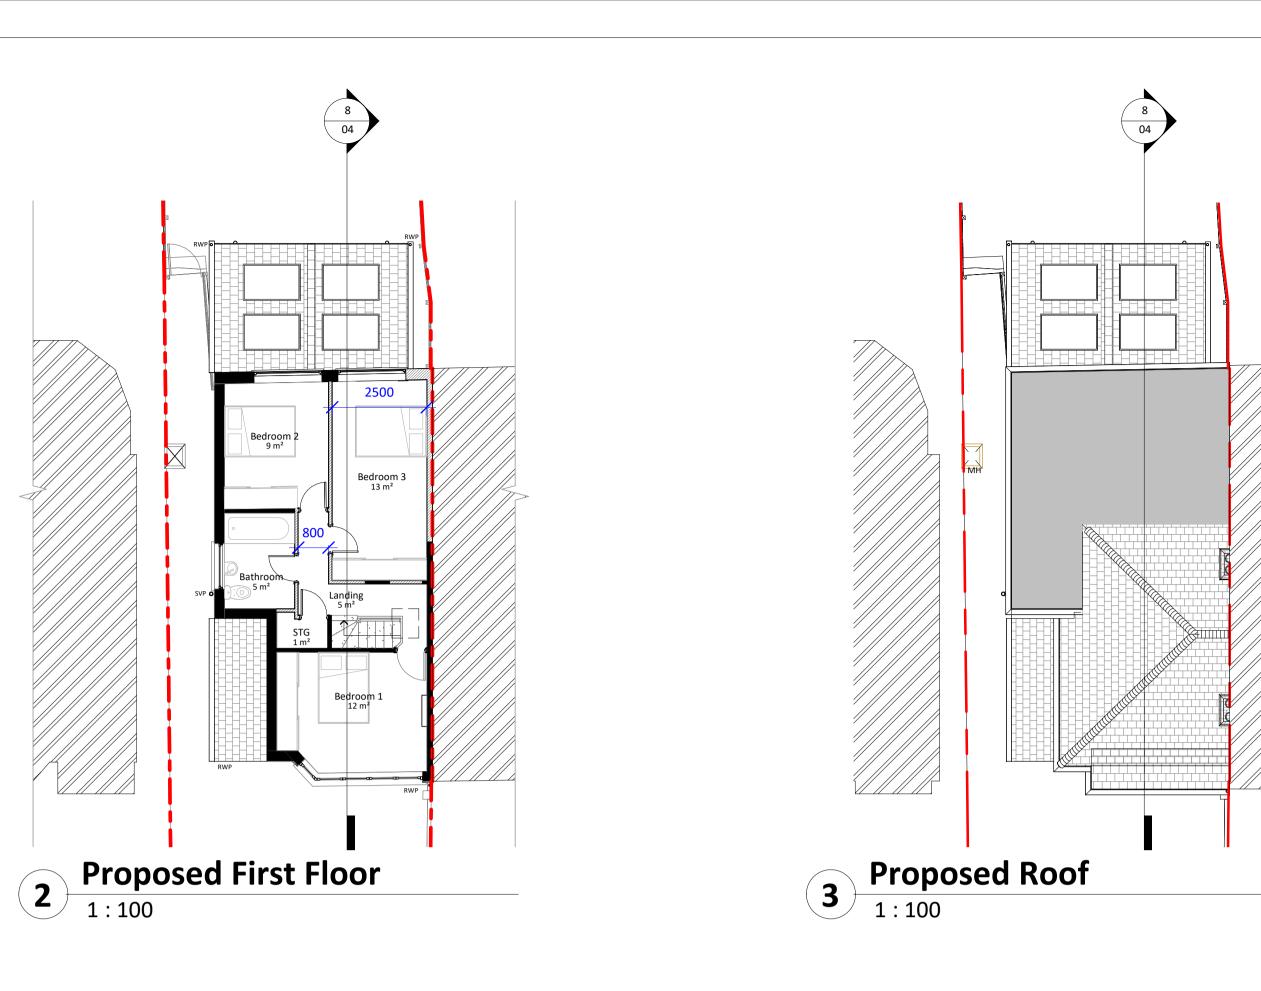

18 Fairwater Avenue Welling Kent DA16 2HY

Planning Drawings Proposed Layouts and Elevations Bluelime Retail Ltd /

Bluelime Home Design LLP. Design, Project Management, Build Thames Innovation Center, Veridion Way, Veridion Park, Erith, Kent DA18 4AL

18 Fairwater Avenue Single Storey Rear Extension with Part First Floor Infill Drawn by: @ A1 Date :

1:100

Do not scale from this drawing. Dimensions to be checked on site.

04