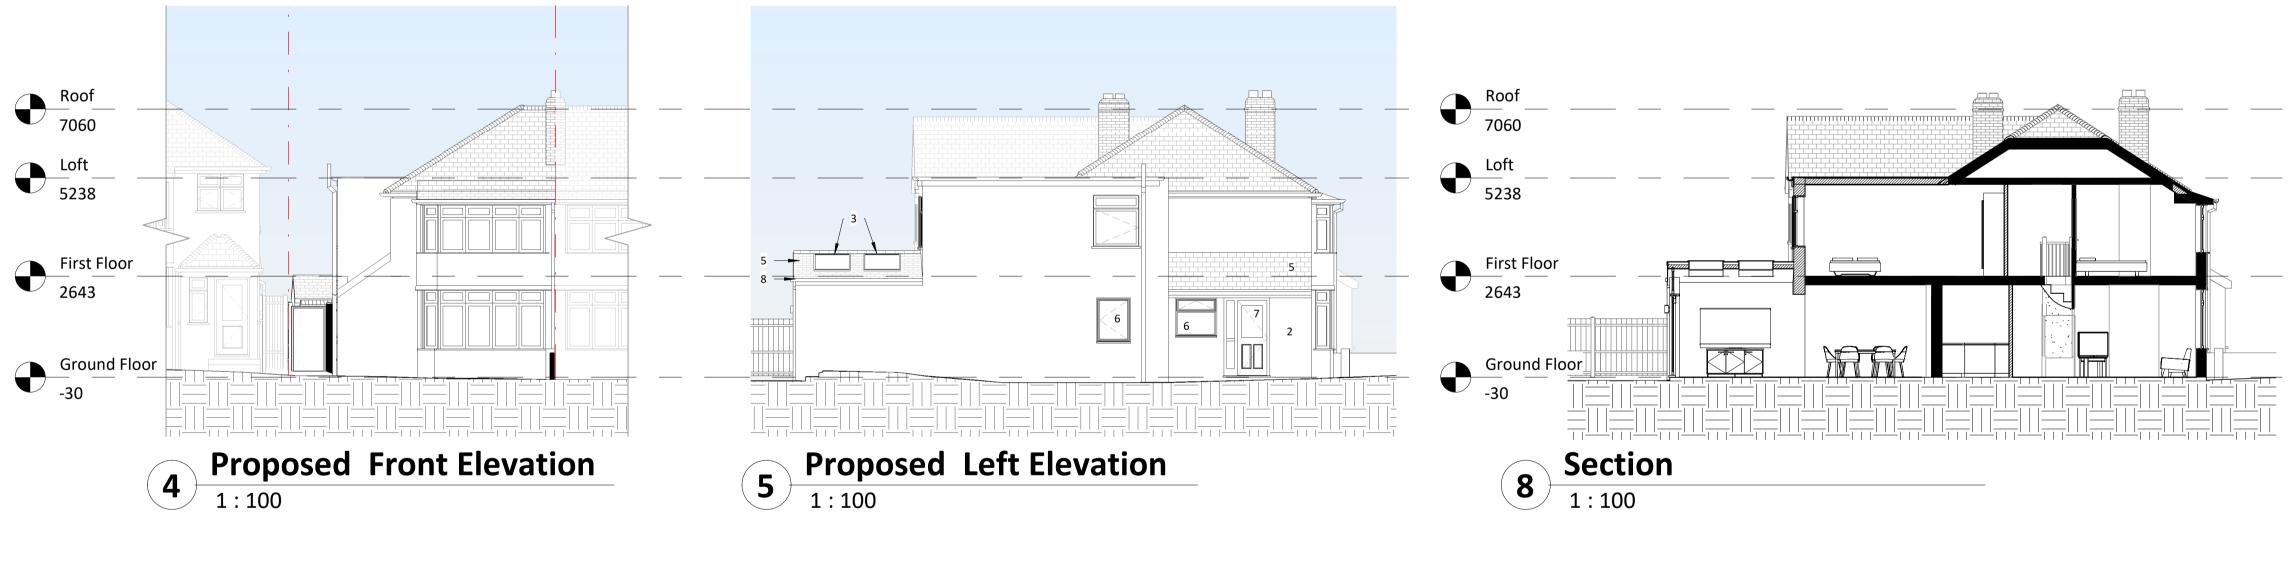

|    | EXTERNAL FINISHES SCHEDULE                   |  |
|----|----------------------------------------------|--|
| 1  | Pebble dash to match existing                |  |
| 2  | Render to match existing                     |  |
| 3  | Velux Roof Lights                            |  |
| 4  | Aluminium Bifold Door                        |  |
| 5  | Clay tiles to match existing                 |  |
| 6  | White UPVC window to match existing          |  |
| 7  | New Composite door                           |  |
| 8  | White/Black UPVC fascia and guttering system |  |
| 9  |                                              |  |
| 10 |                                              |  |
| 11 |                                              |  |
| 12 |                                              |  |
| 13 |                                              |  |
| 14 |                                              |  |
| 15 |                                              |  |

18 Fairwater Avenue Welling Kent DA16 2HY

Planning Drawings Proposed Layouts and Elevations Bluelime Retail Ltd /

Bluelime Home Design LLP. Design, Project Management, Build Thames Innovation Center, Veridion Way, Veridion Park, Erith, Kent DA18 4AL

18 Fairwater Avenue Single Storey Rear Extension with Part First Floor Infill Drawn by: @ A1 Date :

1:100

Do not scale from this drawing. Dimensions to be checked on site.

04