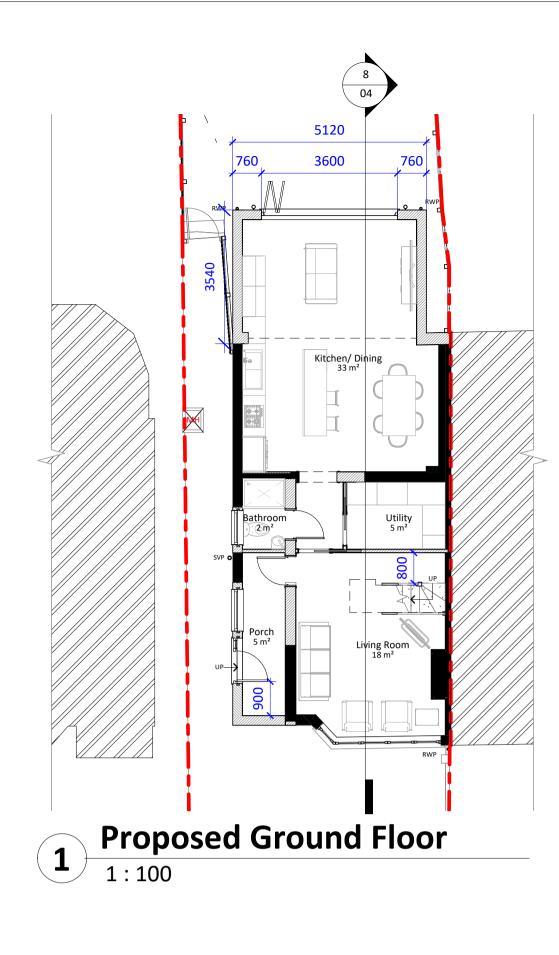

18 Fairwater Avenue Single Storey Rear Extension with Part First Floor Infill Drawn by: @ A1 Date :

1:100

Do not scale from this drawing. Dimensions to be checked on site.

04