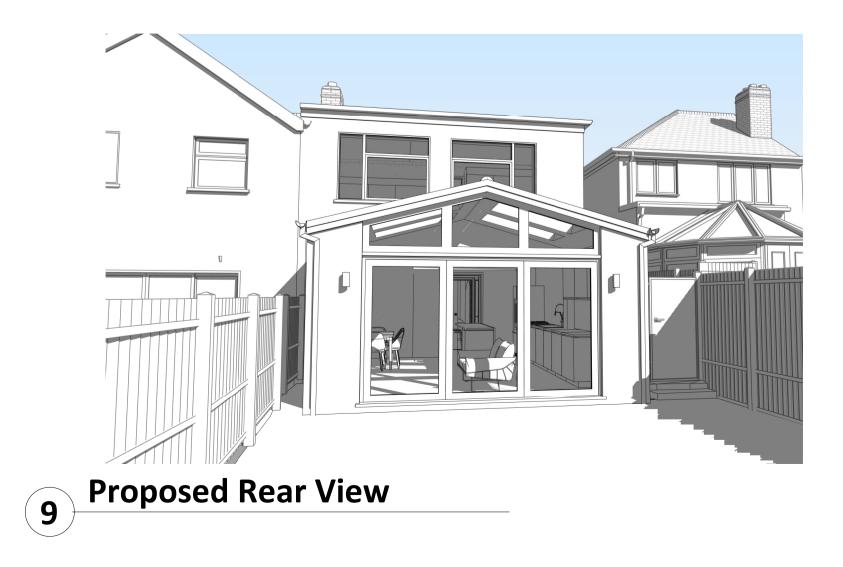

|    | EXTERNAL FINISHES SCHEDULE                   |  |
|----|----------------------------------------------|--|
| 1  | Pebble dash to match existing                |  |
| 2  | Render to match existing                     |  |
| 3  | Velux Roof Lights                            |  |
| 4  | Aluminium Bifold Door                        |  |
| 5  | Clay tiles to match existing                 |  |
| 6  | White UPVC window to match existing          |  |
| 7  | New Composite door                           |  |
| 8  | White/Black UPVC fascia and guttering system |  |
| 9  |                                              |  |
| 10 |                                              |  |
| 11 |                                              |  |
| 12 |                                              |  |
| 13 |                                              |  |
| 14 |                                              |  |
| 15 |                                              |  |

18 Fairwater Avenue Welling Kent DA16 2HY

Planning Drawings Proposed Layouts and Elevations Bluelime Retail Ltd /

Bluelime Home Design LLP. Design, Project Management, Build Thames Innovation Center, Veridion Way, Veridion Park, Erith, Kent DA18 4AL

18 Fairwater Avenue Single Storey Rear Extension with Part First Floor Infill Drawn by: @ A1 Date :

1:100

Do not scale from this drawing. Dimensions to be checked on site.

04