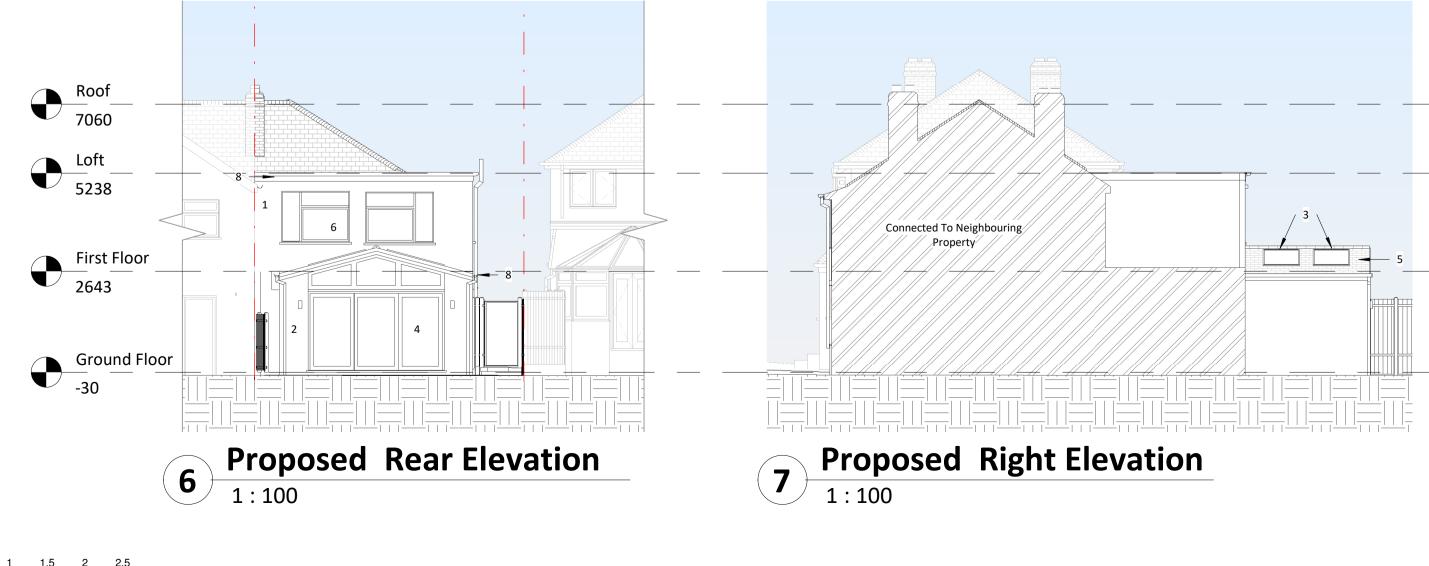

|    | EXTERNAL FINISHES SCHEDULE                   |  |
|----|----------------------------------------------|--|
| 1  | Pebble dash to match existing                |  |
| 2  | Render to match existing                     |  |
| 3  | Velux Roof Lights                            |  |
| 4  | Aluminium Bifold Door                        |  |
| 5  | Clay tiles to match existing                 |  |
| 6  | White UPVC window to match existing          |  |
| 7  | New Composite door                           |  |
| 8  | White/Black UPVC fascia and guttering system |  |
| 9  |                                              |  |
| 10 |                                              |  |
| 11 |                                              |  |
| 12 |                                              |  |
| 13 |                                              |  |
| 14 |                                              |  |
| 15 |                                              |  |

18 Fairwater Avenue Welling Kent DA16 2HY

Planning Drawings Proposed Layouts and Elevations Bluelime Retail Ltd /

Bluelime Home Design LLP. Design, Project Management, Build Thames Innovation Center, Veridion Way, Veridion Park, Erith, Kent DA18 4AL

18 Fairwater Avenue Single Storey Rear Extension with Part First Floor Infill Drawn by: @ A1 Date :

1:100

Do not scale from this drawing. Dimensions to be checked on site.

04