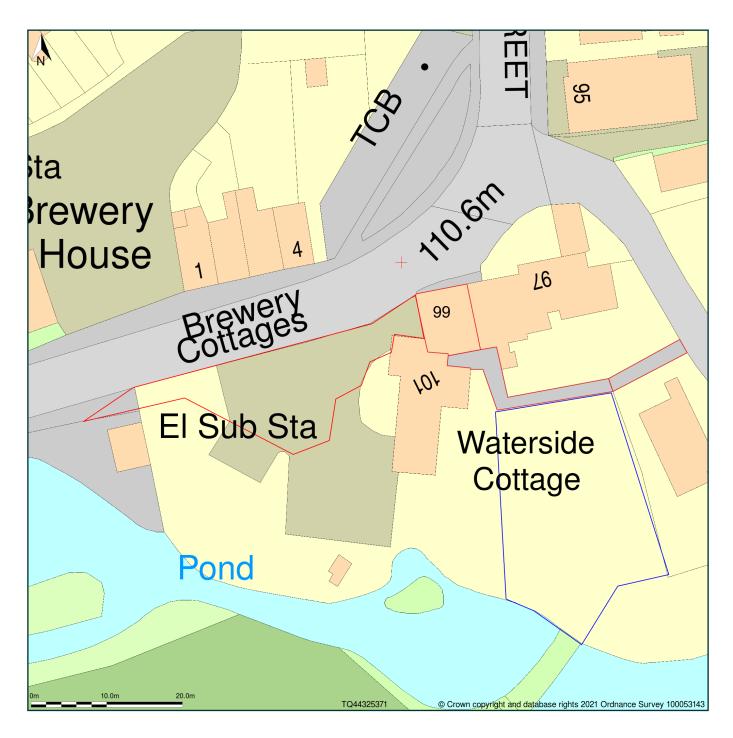

## 99, High Street, Westerham, Kent, TN16 1SF

Block Plan shows area bounded by: 544284.99, 153672.43 544374.99, 153762.43 (at a scale of 1:500), OSGridRef: TQ44325371. The representation of a road, track or path is no evidence of a right of way. The representation of features as lines is no evidence of a property boundary.