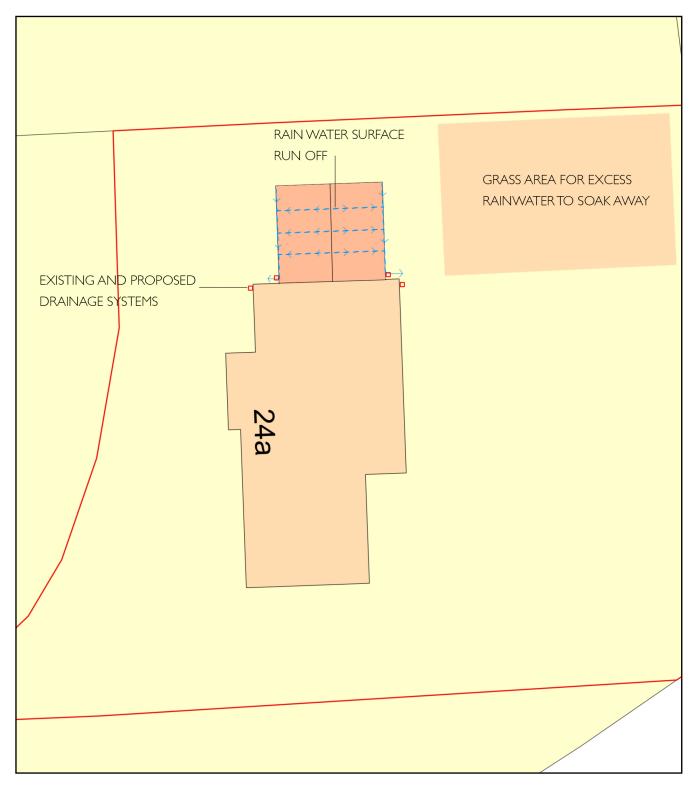

## CRITICAL DRAINAGE STATEMENT

APPLICATION NUMBER: PA21/10790

PROPOSAL: Single storey side extension

LOCATION: 24A Edgcumbe Road, St Austell

PL25 5DX

APPLICANT: Dennis Sheppard

The proposal is for a single storey side extension to the existing house as an office space. The surface water from the new extension roof will discharge into the existing surface water system that is currently attached to the existing building.

The proposed extension will be built upon a grass area next to the existing house, the size of the extension will not heavily increase the surface water runoff as the new proposal is only 27.56m2. We consider this proposal to have minimal effect on the existing surface water system already in place.

Please refer to the plan for the proposed management of the surface water run off.