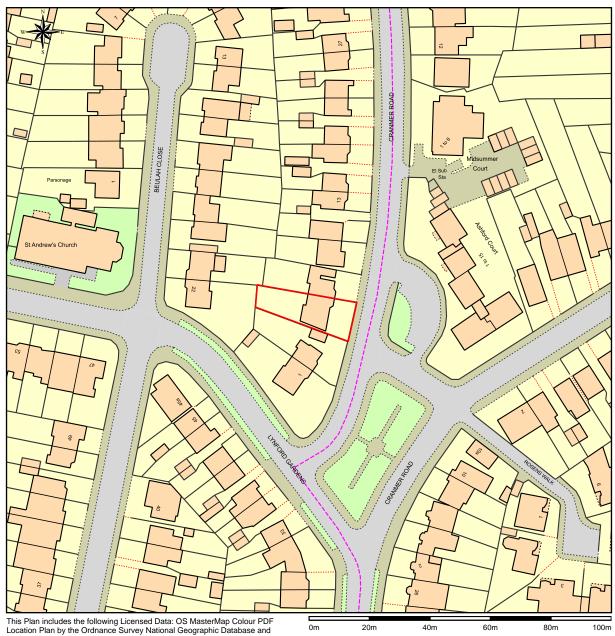

## 5 Cranmer Rd HA8 8UA

This Plan includes the following Licensed Data: OS MasterMap Colour PDF Location Plan by the Ordnance Survey National Geographic Database and incorporating surveyed revision available at the date of production. Reproduction in whole or in part is prohibited without the prior permission of Ordnance Survey. The representation of a road, track or path is no evidence of a right of way. The representation of features, as lines is no evidence of a property boundary. © Crown copyright and database rights, 2021. Ordnance Survey 0100031673

Scale: 1:1250, paper size: A4

Location Plan