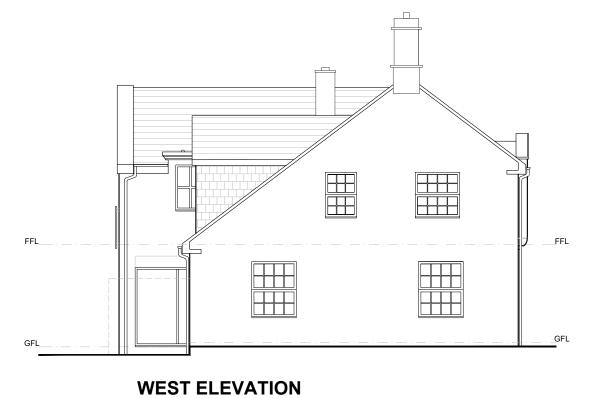

Status Planning

Alan Taylor
Extension and Alterations
Abbey Farm, Morpeth
Northumberland
NE61 2YN

Proposed East, West and Courtyard Elevations

| Date 20/10/21 | Drawing No. PL_1022_303 | Revision<br>A |
|---------------|-------------------------|---------------|
| Scale         | Drawn By                | Checked By    |
| 1:100 A3      | 3 AH                    | PJC           |