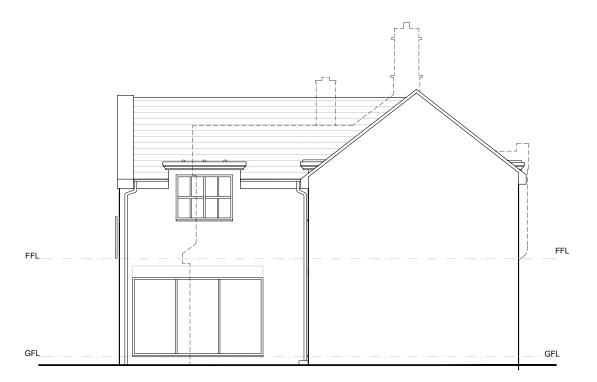

**COURTYARD ELEVATION (WEST)** 

| Α | 04.11.21 | Additional Elevation |
|---|----------|----------------------|
|   |          |                      |
|   |          |                      |
|   |          |                      |
|   |          |                      |
|   |          |                      |
|   |          |                      |
|   |          |                      |
|   |          |                      |
|   |          |                      |
|   |          |                      |
|   |          |                      |
|   |          |                      |
|   |          |                      |
|   |          |                      |
|   |          |                      |
|   |          |                      |
|   |          |                      |
|   |          |                      |
|   |          |                      |
|   |          |                      |
|   |          |                      |
|   |          |                      |
|   |          |                      |
|   |          |                      |
|   |          |                      |
|   |          |                      |
|   |          |                      |
|   |          |                      |
|   |          |                      |
|   |          |                      |
|   |          |                      |
|   |          |                      |
|   |          |                      |
|   |          |                      |
|   |          |                      |
|   |          |                      |
|   |          |                      |
|   |          |                      |
|   |          |                      |
|   |          |                      |
|   |          |                      |
|   |          |                      |
|   |          |                      |
|   |          |                      |
|   |          |                      |
|   |          |                      |
|   |          |                      |
|   |          |                      |
|   |          |                      |
|   |          |                      |
|   |          |                      |
|   |          |                      |
|   |          |                      |
|   |          |                      |
|   |          |                      |
|   |          |                      |
|   |          |                      |
|   |          |                      |
|   |          |                      |
|   |          |                      |
|   |          |                      |
|   |          |                      |
|   |          |                      |
|   |          |                      |
|   |          |                      |
|   |          |                      |
|   |          |                      |
|   |          |                      |
|   |          |                      |
|   |          |                      |
|   |          |                      |

Status Planning

Alan Taylor
Extension and Alterations
Abbey Farm, Morpeth
Northumberland
NE61 2YN

Proposed East, West and Courtyard Elevations

| Date 20/10/21 | Drawing No. PL_1022_303 | Revision<br>A |
|---------------|-------------------------|---------------|
| Scale         | Drawn By                | Checked By    |
| 1:100 A3      | 3 AH                    | PJC           |