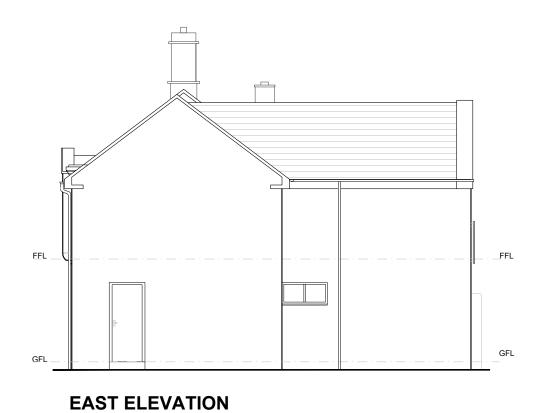

Status Planning

Alan Taylor
Extension and Alterations
Abbey Farm, Morpeth
Northumberland
NE61 2YN

Proposed East, West and Courtyard Elevations

| Date 20/10/21 | Drawing No. PL_1022_303 | Revision<br>A |
|---------------|-------------------------|---------------|
| Scale         | Drawn By                | Checked By    |
| 1:100 A3      | 3 AH                    | PJC           |