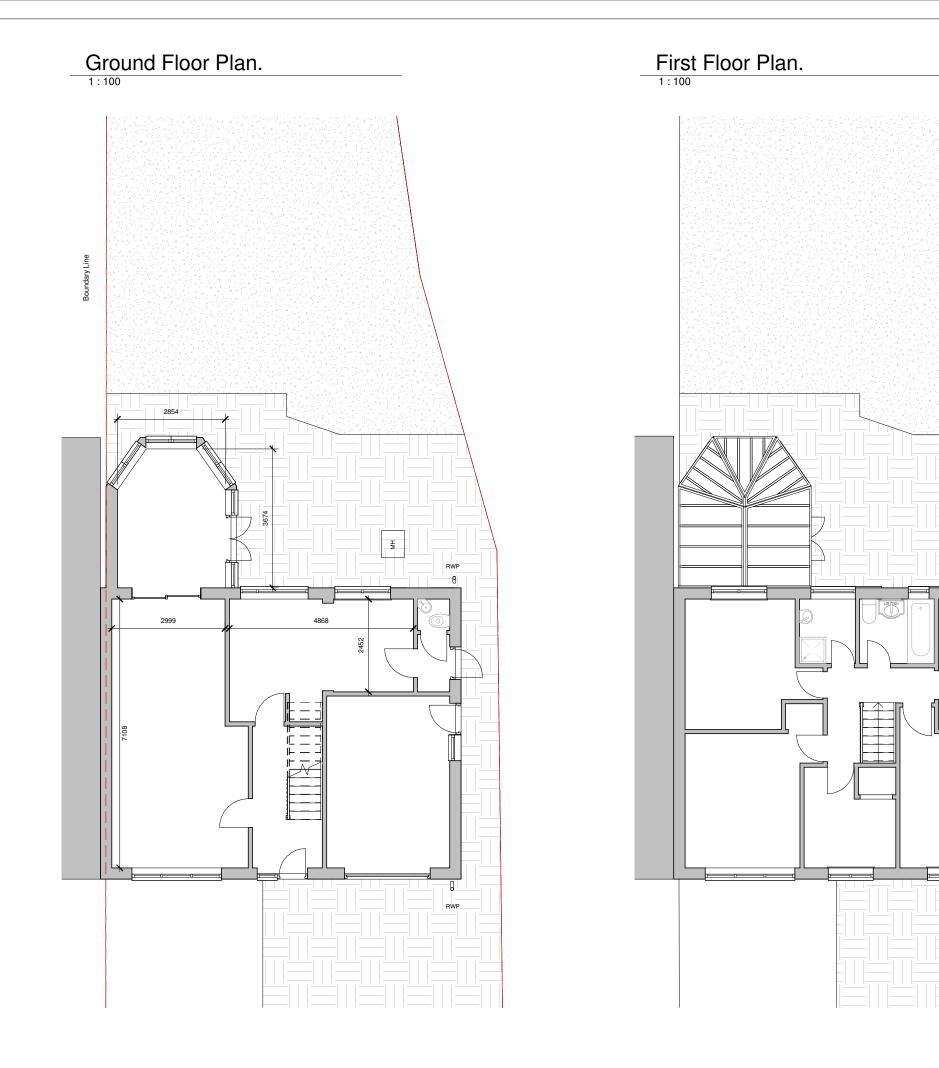

\_\_\_\_\_\_1:100 3 4m 0 1 2

| PROGRAMME:                                                                        |            |                      |                       |                    |
|-----------------------------------------------------------------------------------|------------|----------------------|-----------------------|--------------------|
|                                                                                   |            |                      |                       |                    |
|                                                                                   |            |                      |                       |                    |
|                                                                                   |            |                      |                       |                    |
|                                                                                   |            |                      |                       |                    |
|                                                                                   |            |                      |                       |                    |
|                                                                                   |            |                      |                       |                    |
|                                                                                   |            |                      |                       |                    |
|                                                                                   |            |                      |                       |                    |
|                                                                                   |            |                      |                       |                    |
|                                                                                   |            |                      |                       |                    |
|                                                                                   |            |                      |                       |                    |
|                                                                                   |            |                      |                       |                    |
| REVISION NOTES                                                                    | :          |                      |                       |                    |
| REV: DATE: DE                                                                     | SCRIPTI    | ON:                  |                       |                    |
|                                                                                   |            |                      |                       |                    |
|                                                                                   |            |                      |                       |                    |
|                                                                                   |            |                      |                       |                    |
| GENERAL NOTES                                                                     | :          |                      |                       |                    |
| 1. All Dimensions are in r<br>2. All work to be carried of                        |            |                      |                       |                    |
| and all relevant british<br>3. The Contractor is resp                             | standards  | s/codes o            | f practice.           |                    |
| site, all dimensions to<br>commencement of wo                                     | be check   |                      |                       |                    |
| 4. This Drawing is to be r specifications                                         | ead in co  | njunction            | with all rele         | evant drawings and |
| <ol> <li>5. Exact SVP and Boiler</li> <li>6. A 'macerator toilet' work</li> </ol> | -          |                      |                       | -                  |
| location is away from e                                                           | existing S | VP                   |                       | -                  |
| 7. Steels imbedded into c contractor                                              | -          | -                    | -                     |                    |
| 8. All proposed materials existing house, unless                                  | otherwise  | е                    |                       |                    |
| <ol> <li>Skylights must not pro</li> <li>Glazing which exceeds</li> </ol>         |            |                      |                       |                    |
| charges for S.A.P Cale<br>11. Windows on a side ele                               |            | first floor          | level or abo          | ove must be        |
| obscured glazing and                                                              |            |                      |                       |                    |
| L                                                                                 |            |                      |                       |                    |
|                                                                                   |            |                      |                       |                    |
|                                                                                   |            |                      |                       |                    |
|                                                                                   |            |                      |                       |                    |
| FREE                                                                              |            | M                    |                       | 1 E S              |
|                                                                                   |            | 111                  |                       |                    |
| Freedom Ho                                                                        | omes. 16   | Shakespe             | eare Road V           | W7 1LR             |
| CLIENT:                                                                           | Nich       | olas Cl              | arke                  |                    |
|                                                                                   | ale Stor   | ev Rea               | <sup>r</sup> Extensio | าก                 |
| PROJECT:                                                                          | J.J 0101   | 5, 100               |                       |                    |
|                                                                                   |            | ghfields<br>denbridg |                       |                    |
|                                                                                   |            | TN8 6J               |                       |                    |
| PROJECT ADDRESS:                                                                  |            |                      |                       |                    |
|                                                                                   | KISTING    | g Floo               | R PLANS               | 6                  |
| DRAWING TITLE:                                                                    |            |                      |                       | ??                 |
| DRAWN BY:                                                                         |            | CHECK                | ED BY:                |                    |
| 17.09.2021<br>DATE:                                                               | Rev:       | R00                  | Rev. DAT              | E:                 |
| 1:100 SCALE@A3:                                                                   |            | DRAWI                | NG No:                | HR-R00-EX-102      |
| SORLEWAD.                                                                         |            |                      |                       |                    |