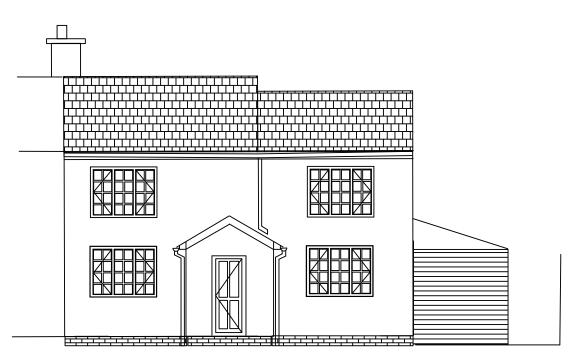

Síde elevatíonn as proposed. (facing adjoining property).

Síde elevatíon as proposed. (facing North East).

Front elevation as existing (facing public highway).

Rear elevation as proposed. (facing own garden).