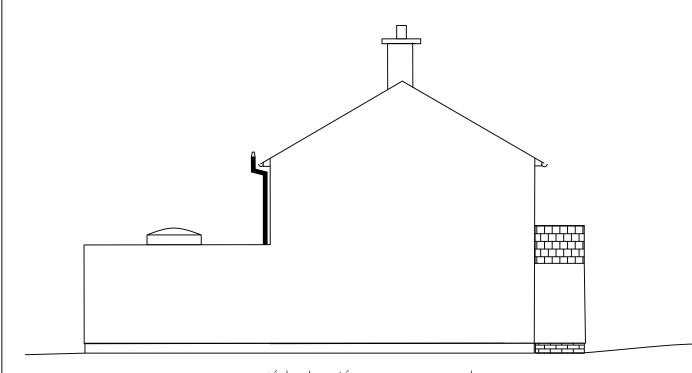

Síde elevatíonn as proposed. (facing adjoining property).

Síde elevatíon as proposed. (facing North East).

Front elevation as existing (facing public highway).

Rear elevation as proposed. (facing own garden).