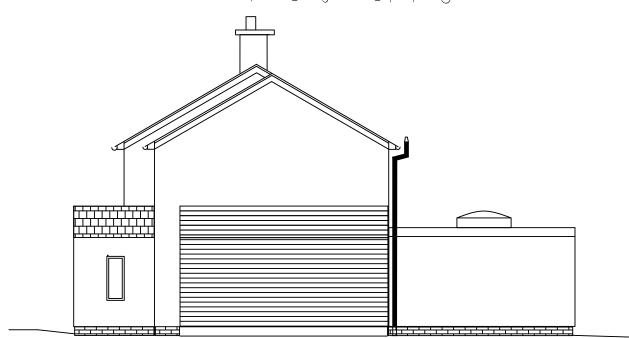

Síde elevatíonn as proposed. (facing adjoining property).

Síde elevatíon as proposed. (facing North East).

Front elevation as existing (facing public highway).

Rear elevation as proposed. (facing own garden).