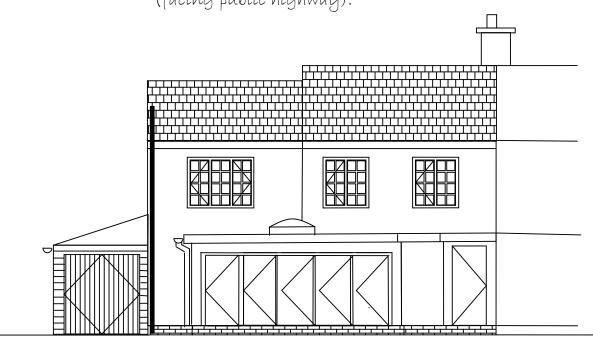

Síde elevatíonn as proposed. (facing adjoining property).

Síde elevatíon as proposed. (facing North East).

Front elevation as existing (facing public highway).

Rear elevation as proposed. (facing own garden).