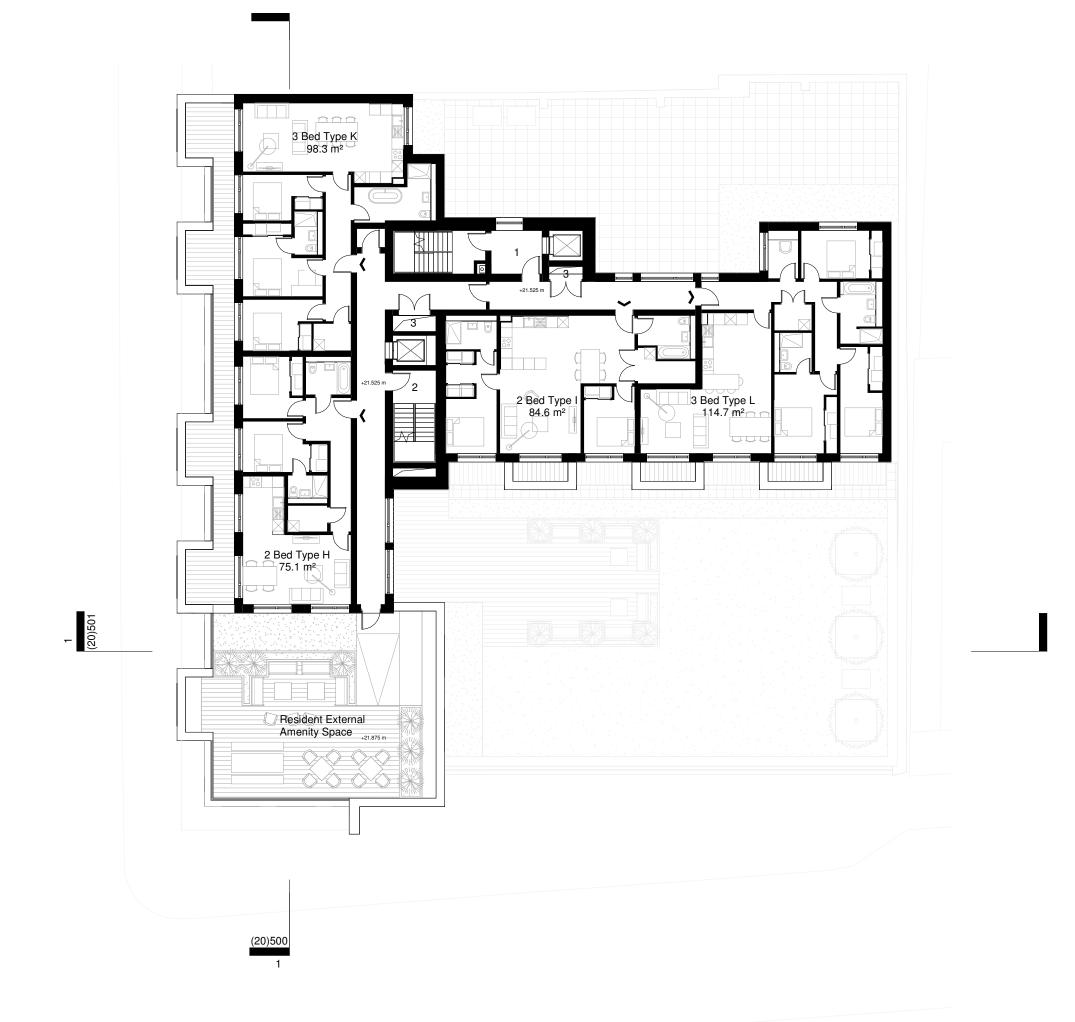

## LEVEL 07 PLAN

Drawing Title

## Project Title 131 MINERVA STREET GLASGOW

- 2 SOUTH STAIR CORE 3 SERVICES
- 1 NORTH STAIR CORE

Notes Do not scale from this drawing. All dimensions to be checked on site prior to construction and any discrepancies reported to the Architect. HAUS Collective Ltd owns the copyright of this [design/drawing/document]. Which must not be produced in whole or part without the written permission of HAUS Collective Ltd.