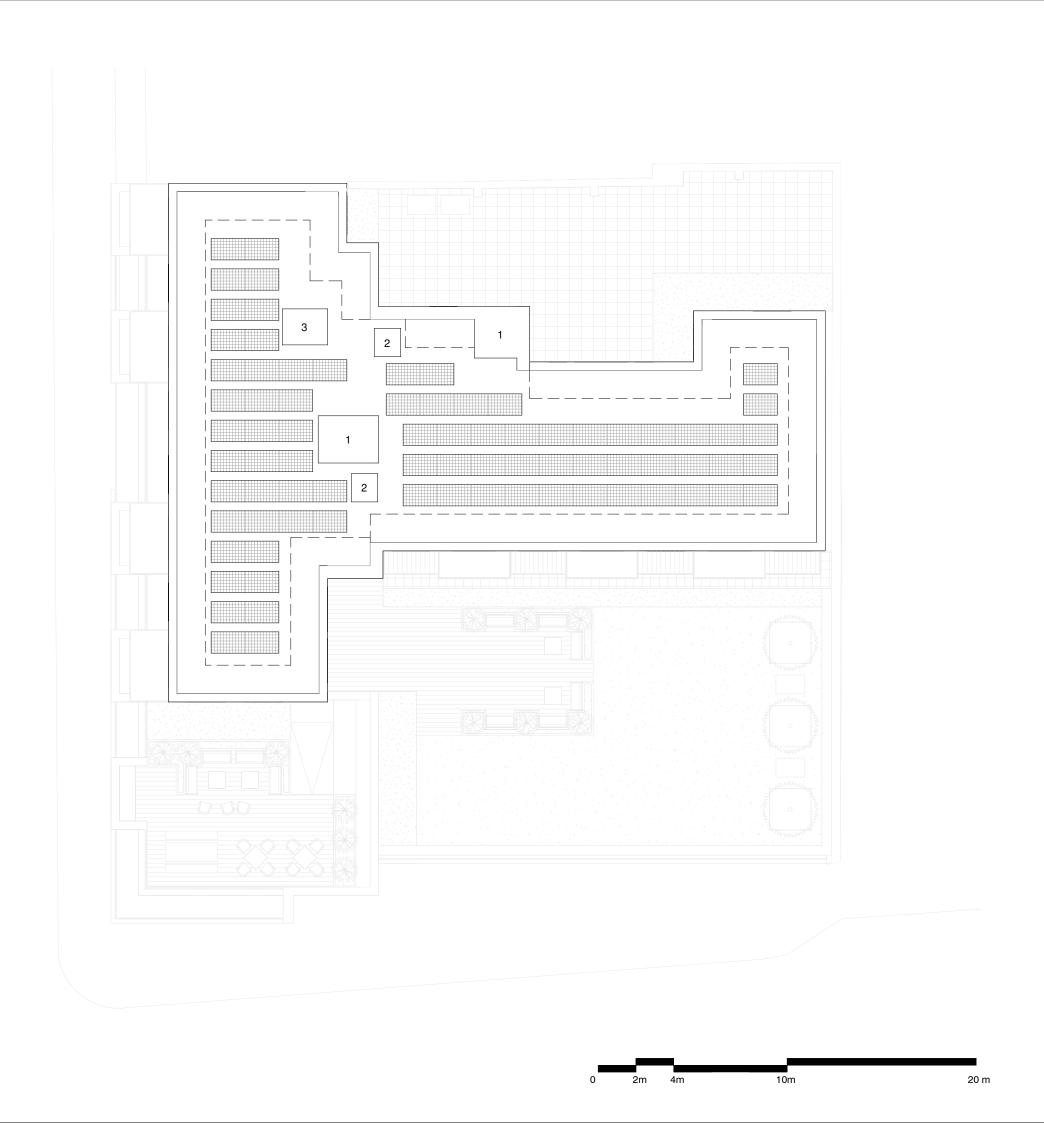

LIFT OVERRUN

AOV

SMOKE SHAFT

ZONE FOR DAVIT SYSTEM AND POP UP BALSUTRADE

PHOTOVOLTAIC PANELS

P01 Planning issue P00 First Issue Rev Description

13/10/21 HG CH 24/09/21 HG CH

Drawn Check

## **Nevis Properties**

Project Title

## 131 MINERVA STREET **GLASGOW**

Drawing Title

## **ROOF PLAN**

| Scale | Size | Date     | Drawn | Checked |
|-------|------|----------|-------|---------|
| 1:200 | A3   | 08/04/21 | HJ    | СН      |

Drawing No 210012 (20)110 P01

PLANNING