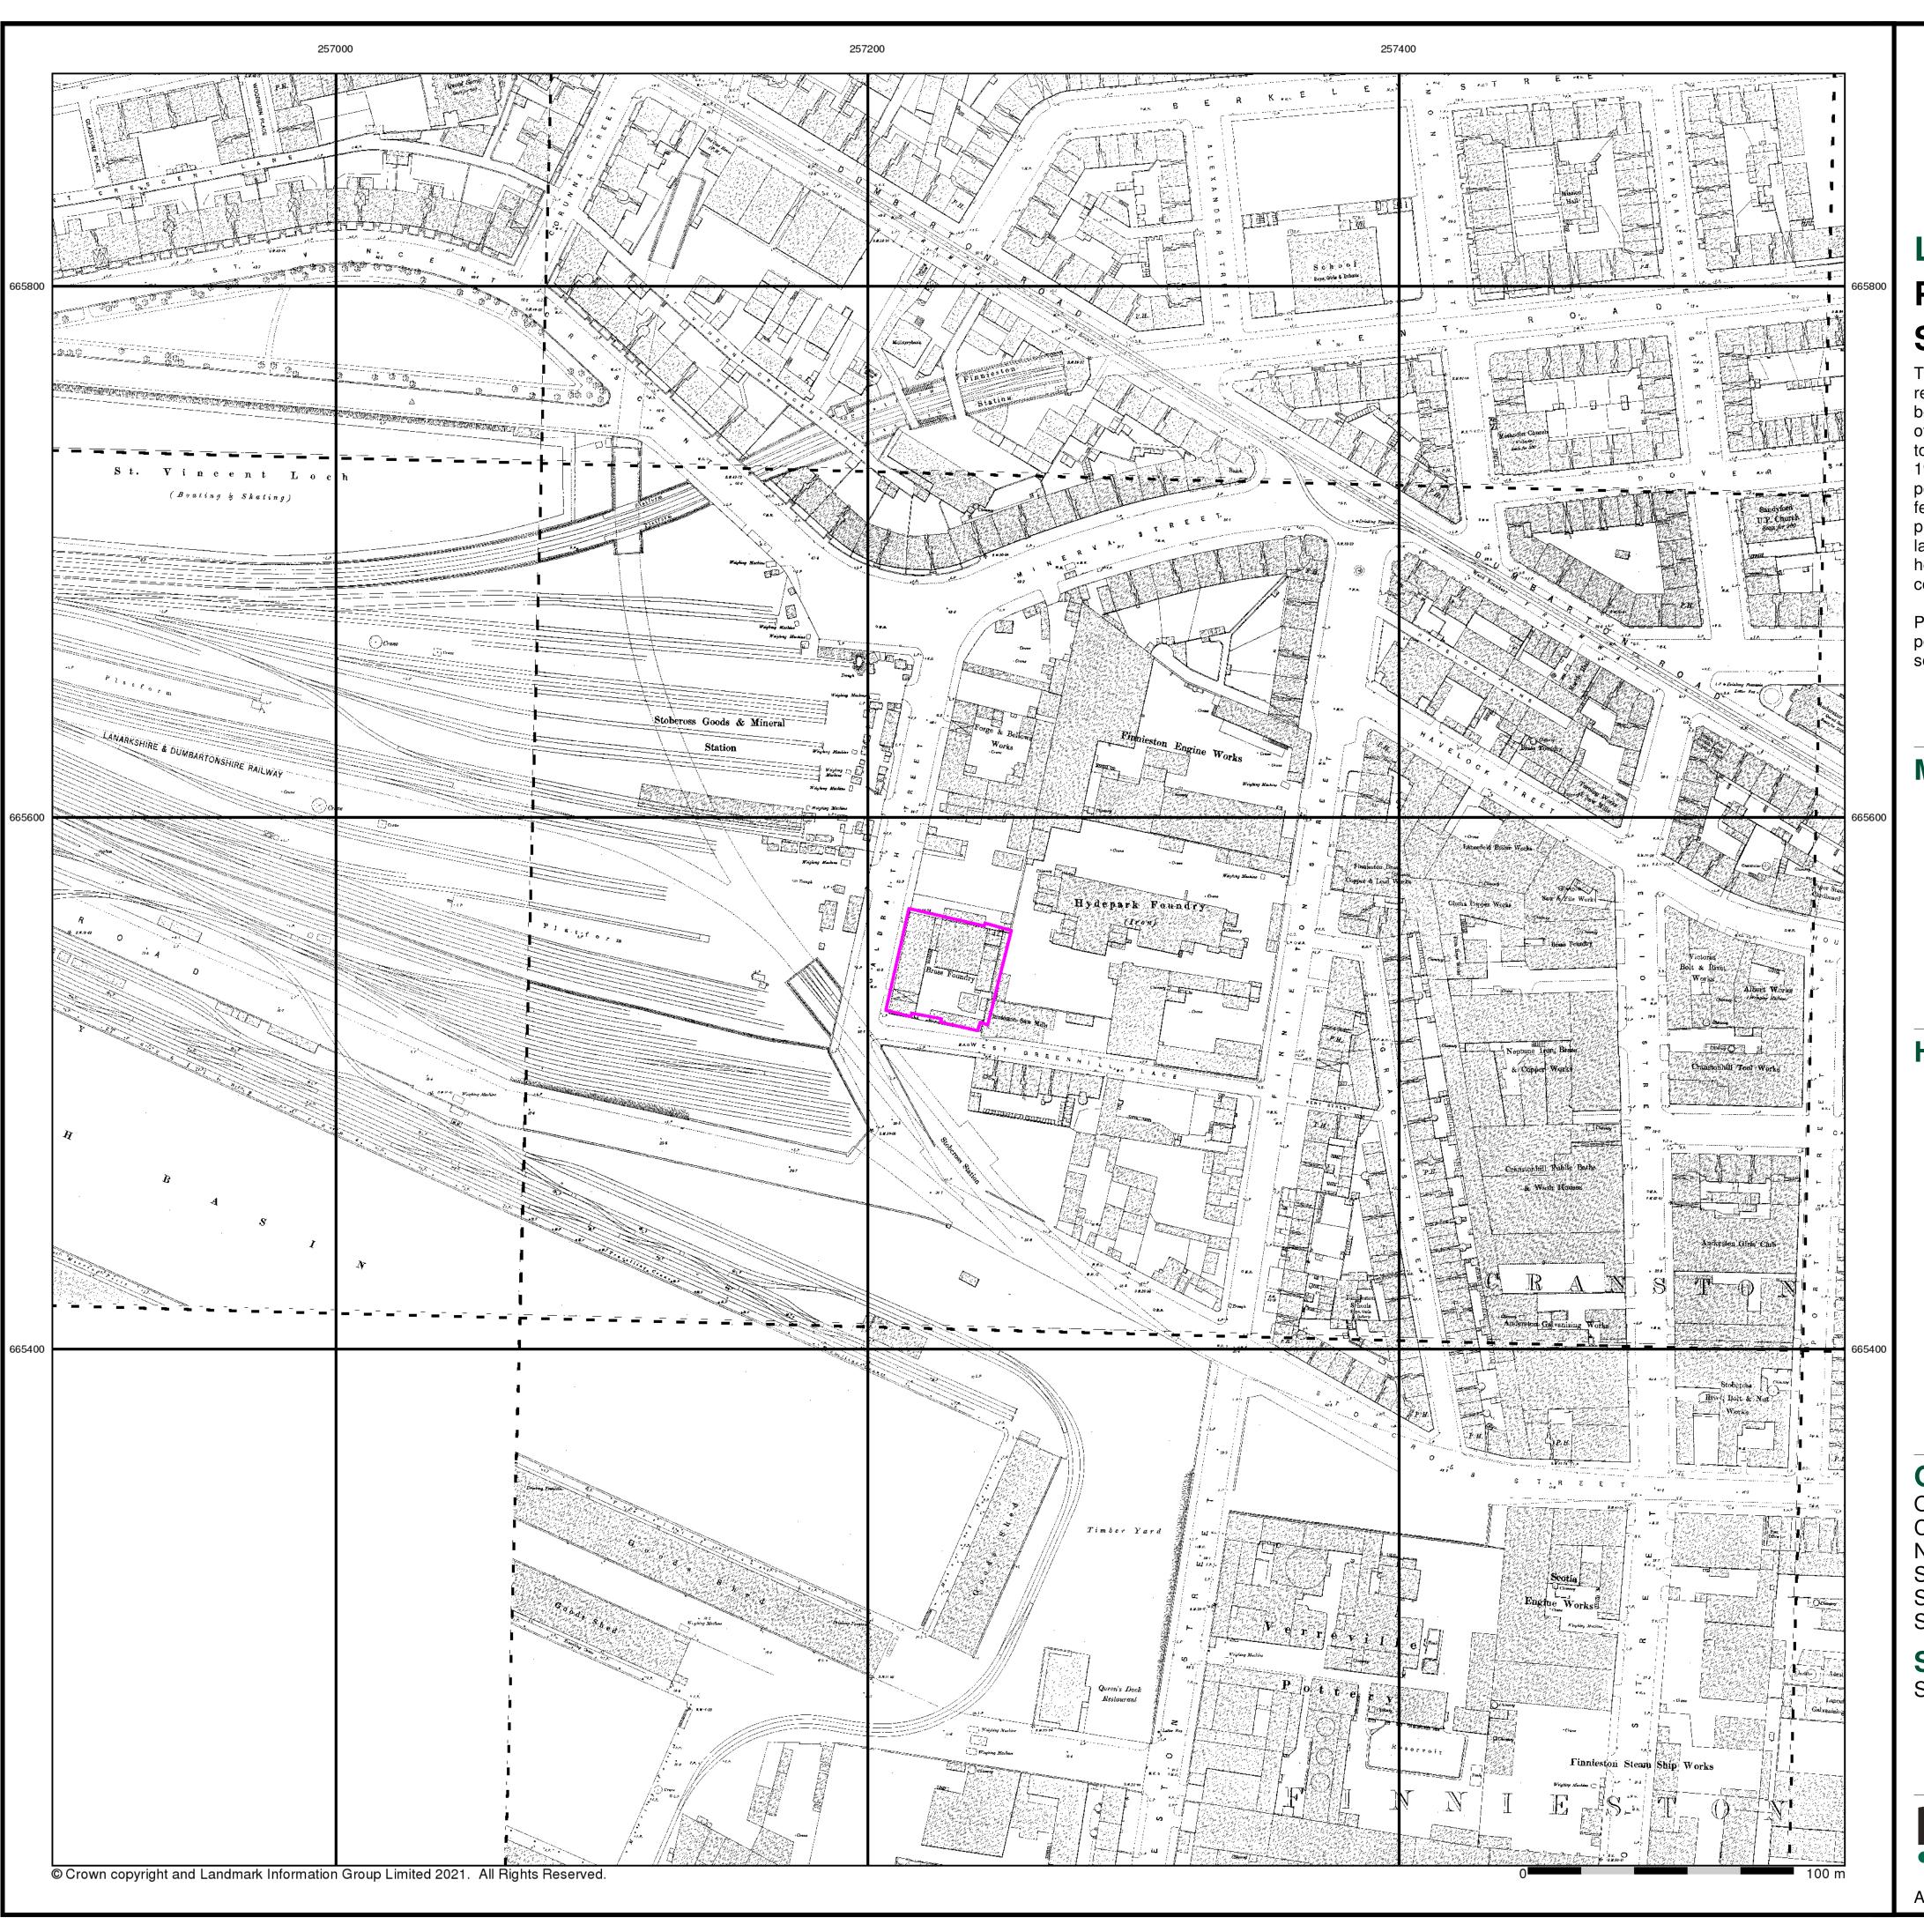

### **Order Details:**

**Order Number:** 

279687903\_1\_1

**Customer Reference:** 

G14-269

**National Grid Reference:** 

257230, 665540

Slice:

Α

Site Area (Ha):

0.16

Search Buffer (m):

1000

**Site Details:** 

Site at 257230, 665540