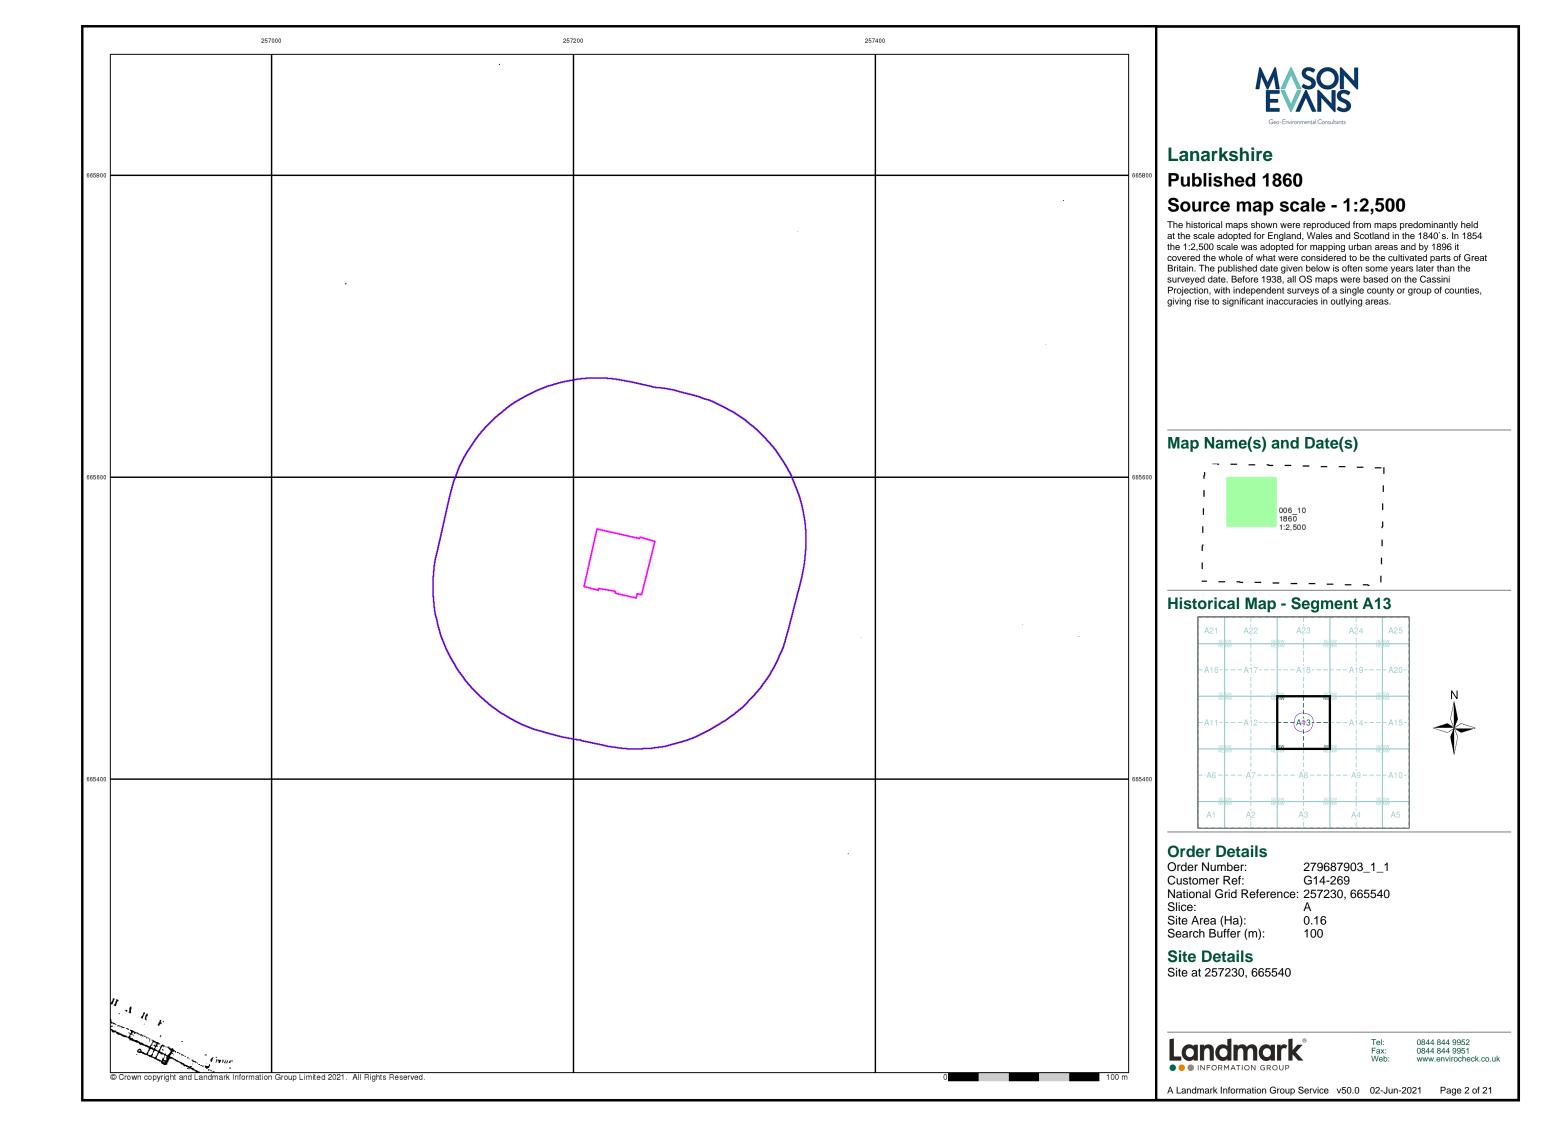

### **Order Details:**

**Order Number:** 

279687903\_1\_1

**Customer Reference:** 

G14-269

**National Grid Reference:** 

257230, 665540

Slice:

Α

Site Area (Ha):

0.16

Search Buffer (m):

1000

**Site Details:** 

Site at 257230, 665540