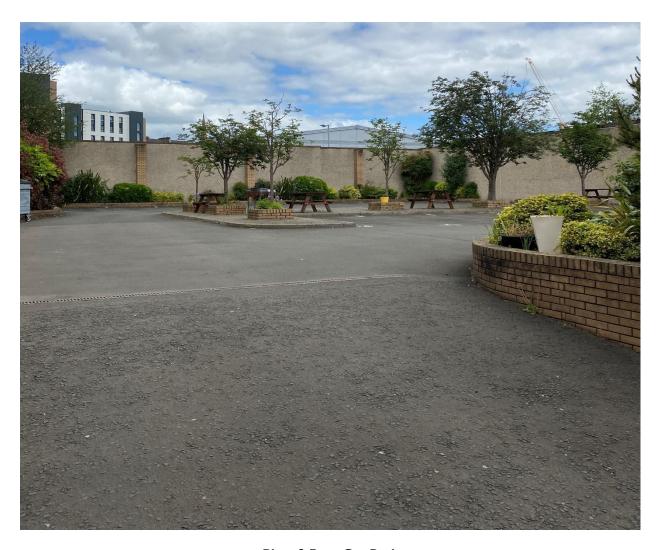

Plate 2 Cracking at Windows

Plate 3 Rear Car Park

Plate 4 Southern Boundary

Plate 5 Southern Elevation

Plate 6 Northern Boundary

### **SITE DESCRIPTION - GENERAL**

| What is the current land use?    | Office building and car park                               |
|----------------------------------|------------------------------------------------------------|
| What is the topography?          | Essentially flat lying.                                    |
| What is the surface cover?       | Building at front, tarmacadam and soft landscaping at rear |
| Are there any waterlogged areas? | None                                                       |
| How are the boundaries formed?   | Walls on three side. Building at west                      |