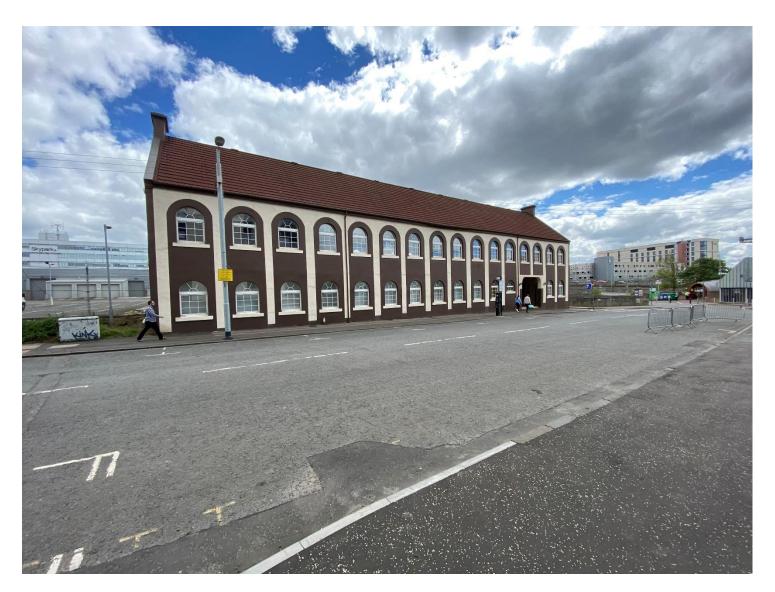

### **INVASIVE PLANTS**

| Are there any obvious invasive plants? | None noted |  |
|----------------------------------------|------------|--|
|                                        |            |  |

Plate I Front of Study Area

### **SITE DESCRIPTION - GENERAL**

| What is the current land use?    | Office building and car park                               |
|----------------------------------|------------------------------------------------------------|
| What is the topography?          | Essentially flat lying.                                    |
| What is the surface cover?       | Building at front, tarmacadam and soft landscaping at rear |
| Are there any waterlogged areas? | None                                                       |
| How are the boundaries formed?   | Walls on three side. Building at west                      |

### **EXISTING BUILDINGS**

| What proportion of the site do the buildings cover?   | 35%                                                              |
|-------------------------------------------------------|------------------------------------------------------------------|
| Do the building(s) show any evidence of distress?     | Cracking at windows in a few locations. Possible rendering only. |
| Indicate nature and location of materials in storage. | N/A                                                              |
| What processes are evident in the facility?           | Office                                                           |