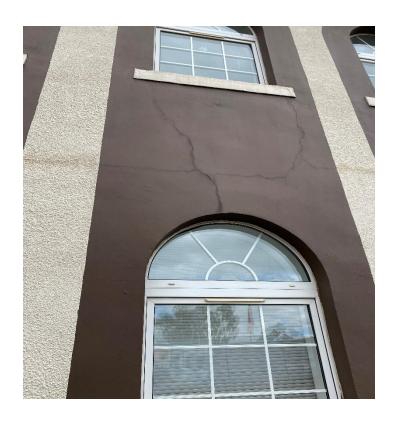

Plate 2 Cracking at Windows

Plate 3 Rear Car Park

Plate 4 Southern Boundary

Plate 5 Southern Elevation

Plate 6 Northern Boundary

### **EXISTING BUILDINGS**

| What proportion of the site do the buildings cover?   | 35%                                                              |
|-------------------------------------------------------|------------------------------------------------------------------|
| Do the building(s) show any evidence of distress?     | Cracking at windows in a few locations. Possible rendering only. |
| Indicate nature and location of materials in storage. | N/A                                                              |
| What processes are evident in the facility?           | Office                                                           |