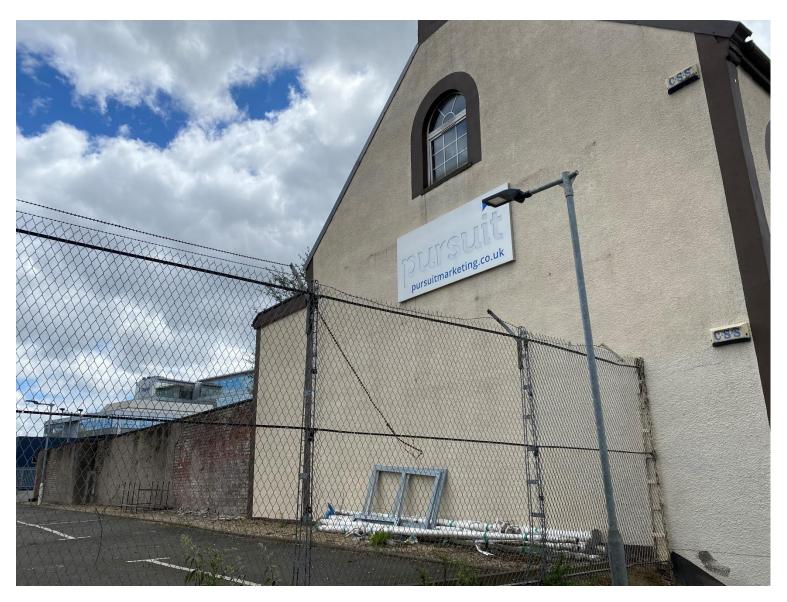

Plate 2 Cracking at Windows

Plate 3 Rear Car Park

Plate 4 Southern Boundary

Plate 5 Southern Elevation

Plate 6 Northern Boundary