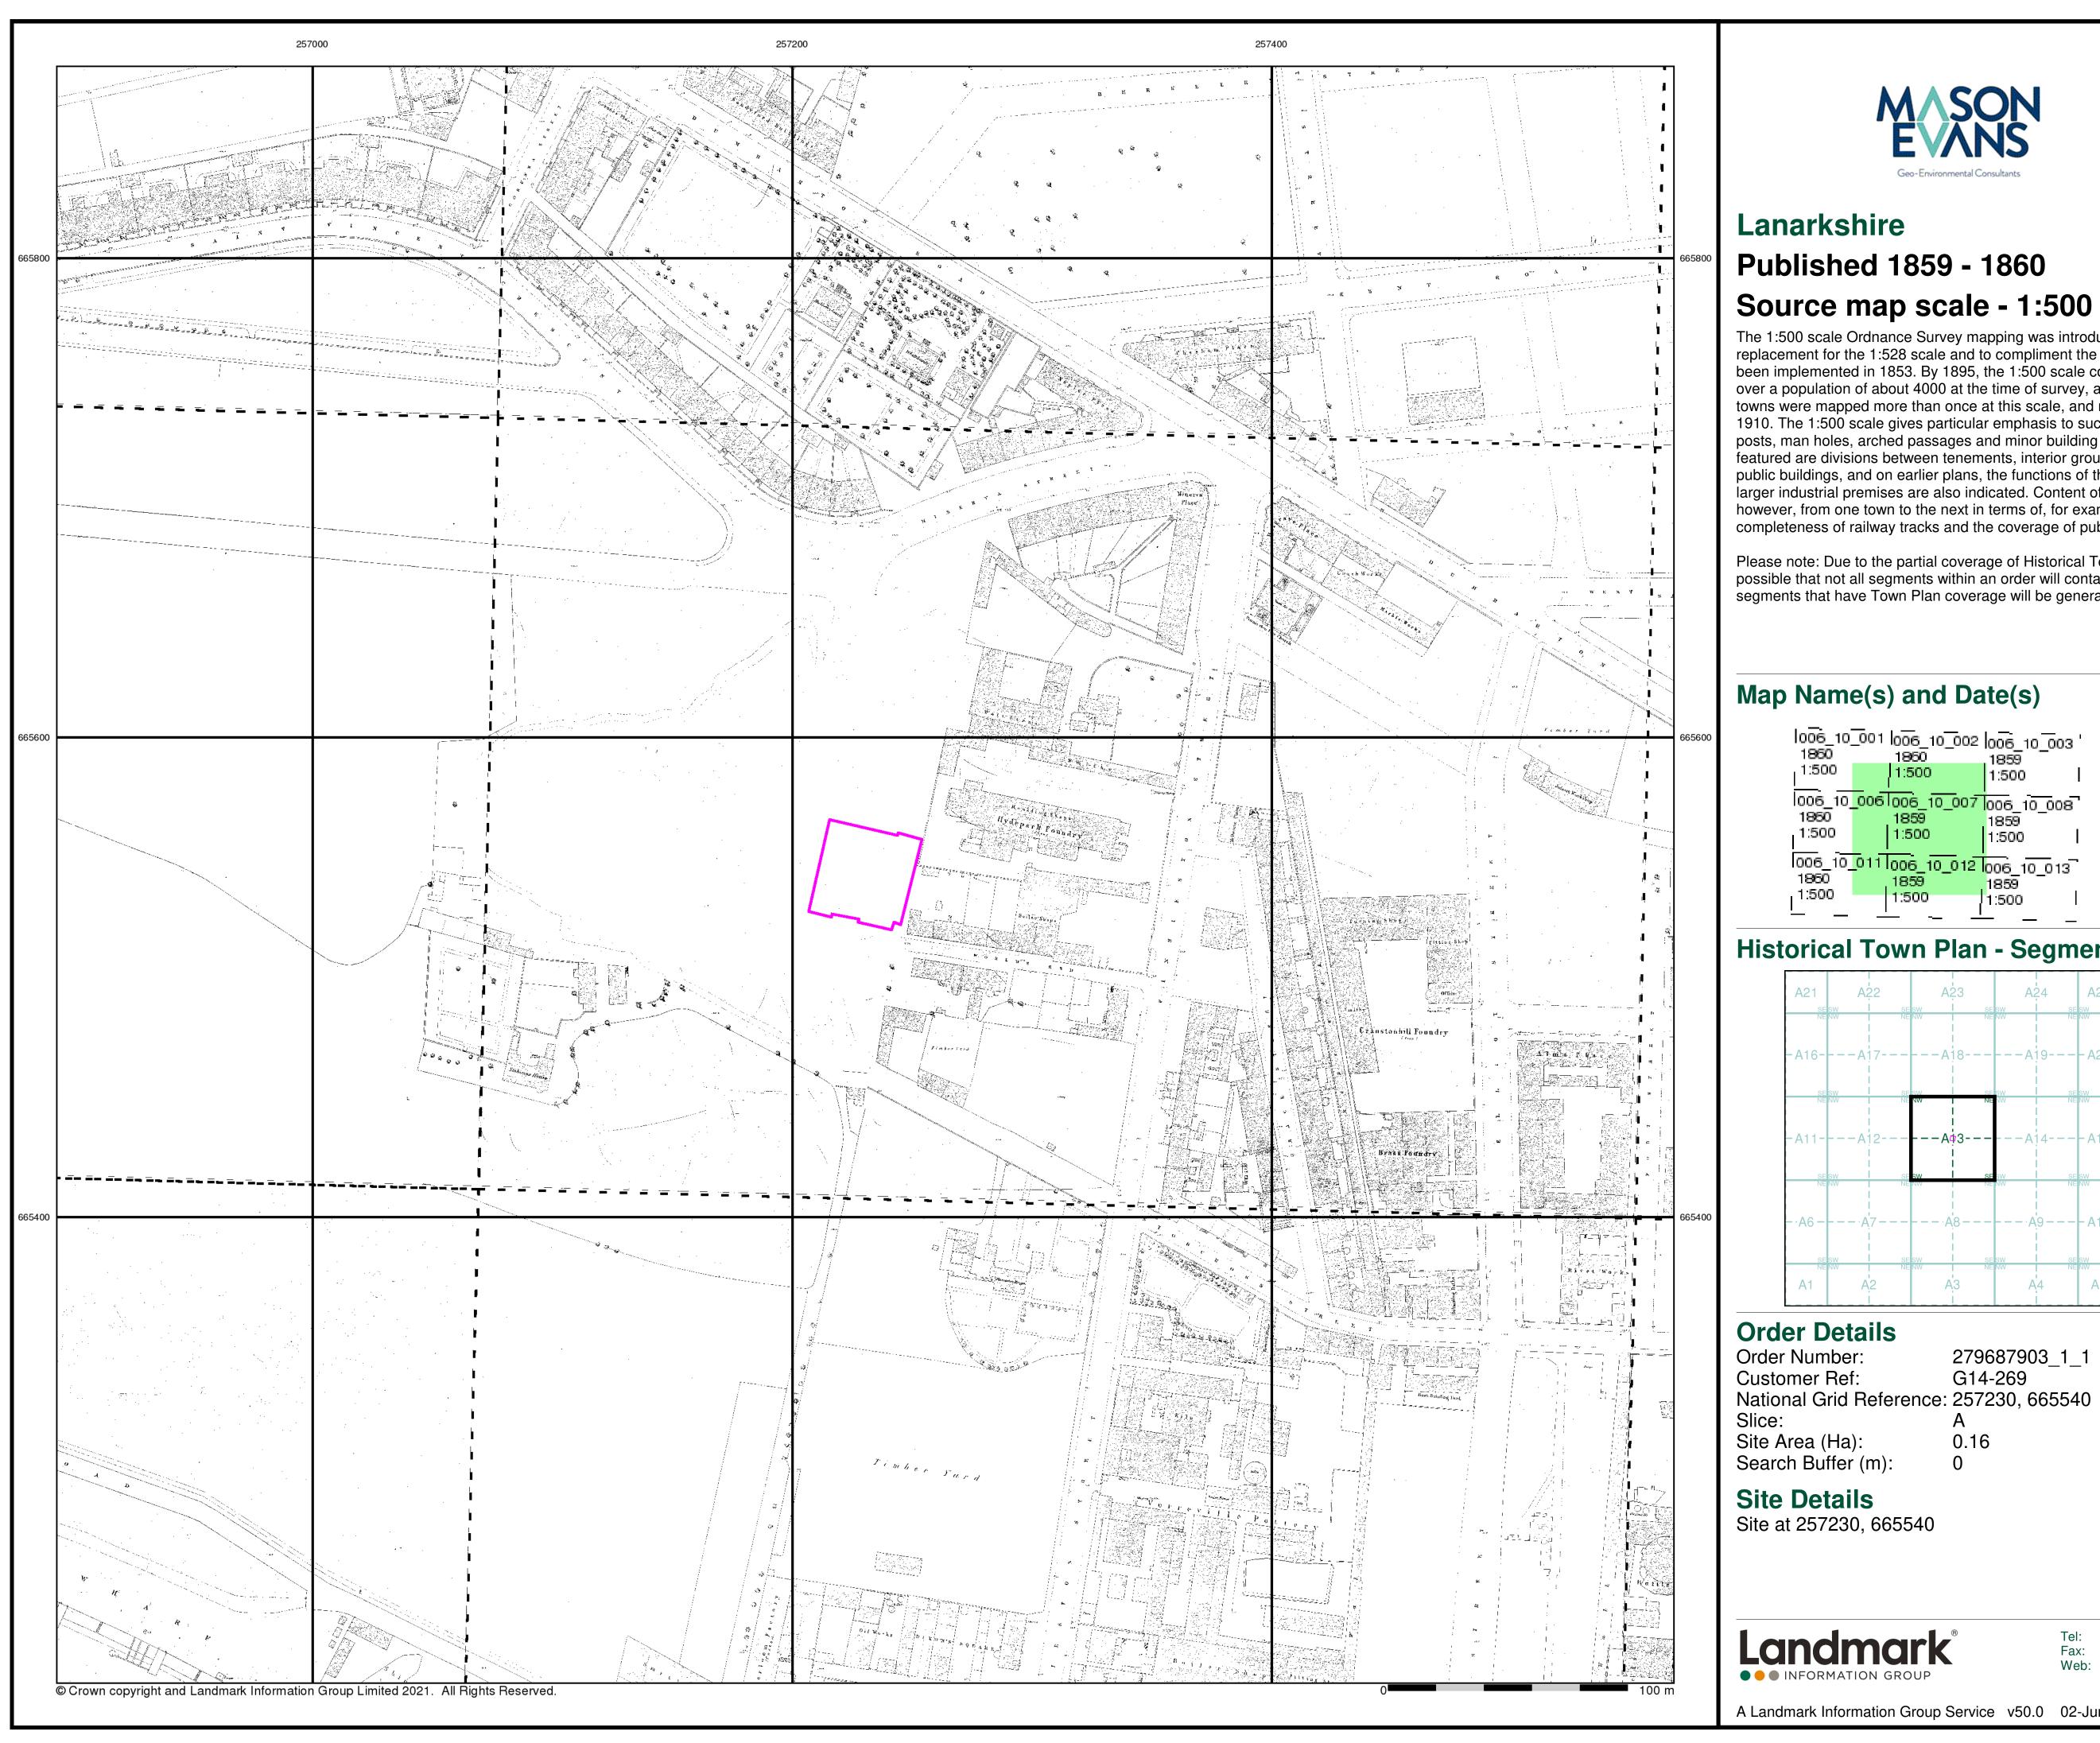

### **Order Details:**

**Order Number:** 

279687903\_1\_1

**Customer Reference:** 

G14-269

**National Grid Reference:** 

257230, 665540

Slice:

Α

Site Area (Ha):

0.16

Search Buffer (m):

1000

**Site Details:** 

Site at 257230, 665540