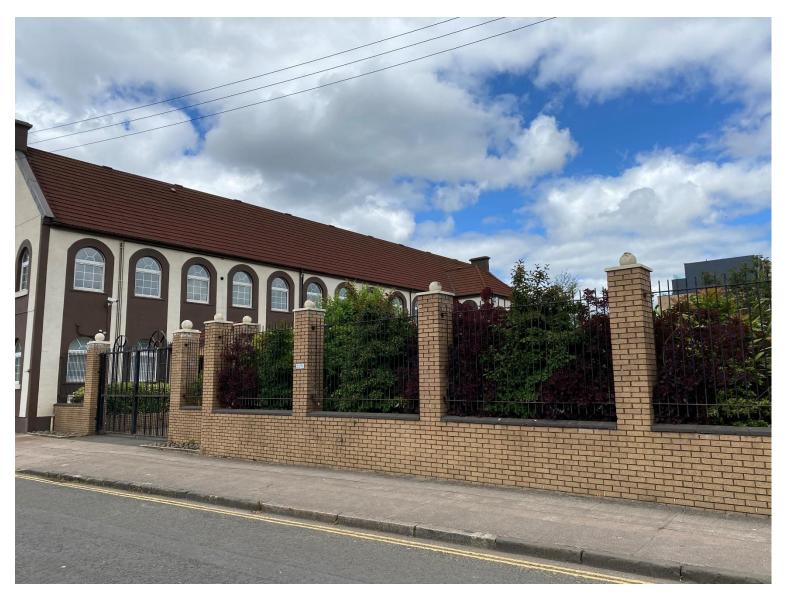

Plate 2 Cracking at Windows

Plate 3 Rear Car Park

Plate 4 Southern Boundary

Plate 5 Southern Elevation

Plate 6 Northern Boundary

### **SITE DESCRIPTION - GENERAL**

| What is the current land use?    | Office building and car park                               |
|----------------------------------|------------------------------------------------------------|
| What is the topography?          | Essentially flat lying.                                    |
| What is the surface cover?       | Building at front, tarmacadam and soft landscaping at rear |
| Are there any waterlogged areas? | None                                                       |
| How are the boundaries formed?   | Walls on three side. Building at west                      |