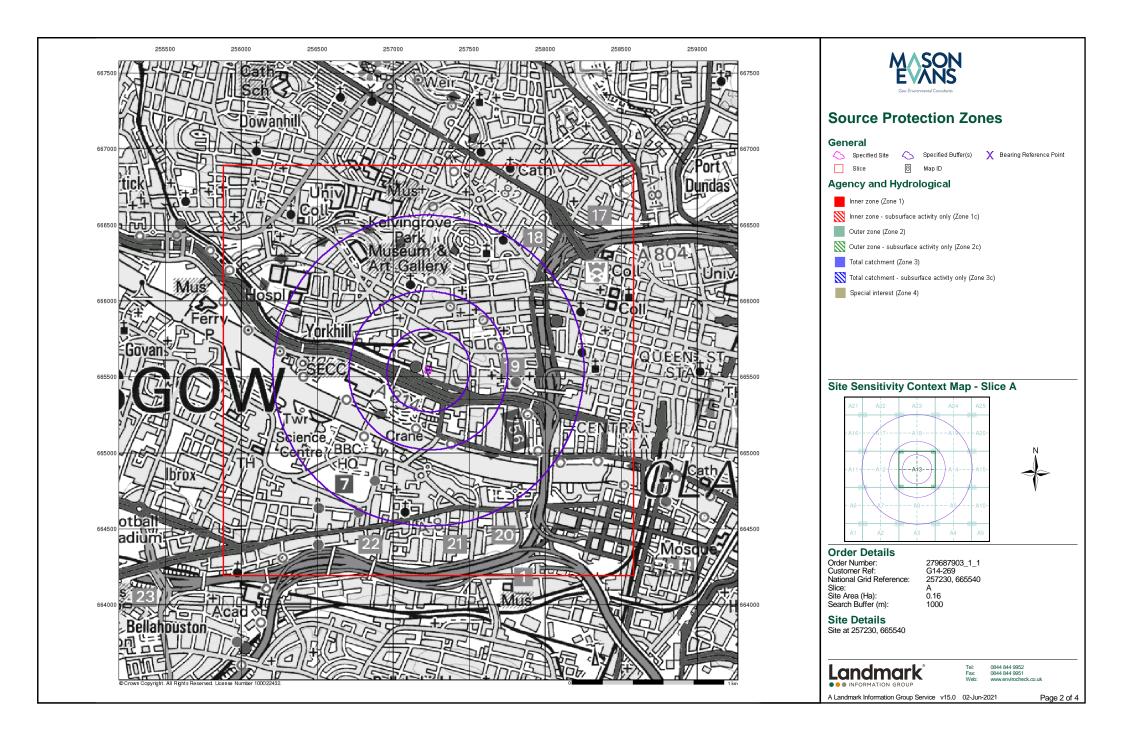

taset at a nominal scale of 1:10,000, covering the whole of Great Britain, that has been designed for creating graphical mapping. OS VectorMap Local is derived from large-scale information surveyed at 1:1250 scale (covering major towns and cities),1:2500 scale (smaller towns, villages and developed rural areas), and 1:10 000 scale (mountain, moorland and river estuary areas).

### Map Name(s) and Date(s)

- ·- -NS56NE I 2021 Variable 1
- <u>⊢</u> \_ |
- NS56SE I
- 2021 Variable
- L \_ \_\_\_

#### Historical Map - Slice A



#### **Order Details**

Order Number: Customer Ref: National Grid Reference: 257230, 665540 Slice: Site Area (Ha): Search Buffer (m):

279687903\_1\_1 G14-269 Α 0.16 1000

### Site Details

Site at 257230, 665540



0844 844 9952 0844 844 9951 www.envirocheck.co.uk