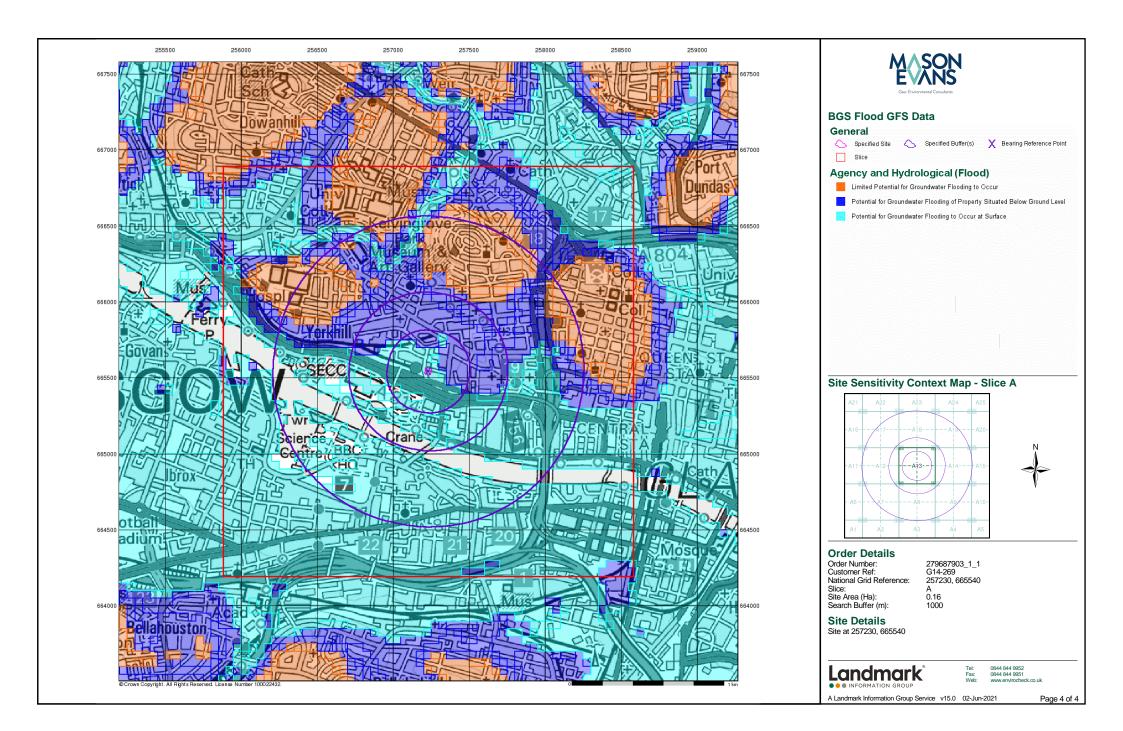

t at a nominal scale of 1:10,000, covering the whole of Great Britain, that has been designed for creating graphical mapping. OS VectorMap Local is derived from large-scale information surveyed at 1:1250 scale (covering major towns and cities),1:2500 scale (smaller towns, villages and developed rural areas), and 1:10 000 scale (mountain, moorland and river estuary areas).

### Map Name(s) and Date(s)

- ·- -NS56NE I 2021 Variable 1
- <u>⊢</u> \_ |
- NS56SE I
- 2021 Variable
- L \_ \_\_\_

#### Historical Map - Slice A



#### **Order Details**

Order Number: Customer Ref: National Grid Reference: 257230, 665540 Slice: Site Area (Ha): Search Buffer (m):

279687903\_1\_1 G14-269 Α 0.16 1000

### Site Details

Site at 257230, 665540



0844 844 9952 0844 844 9951 www.envirocheck.co.uk