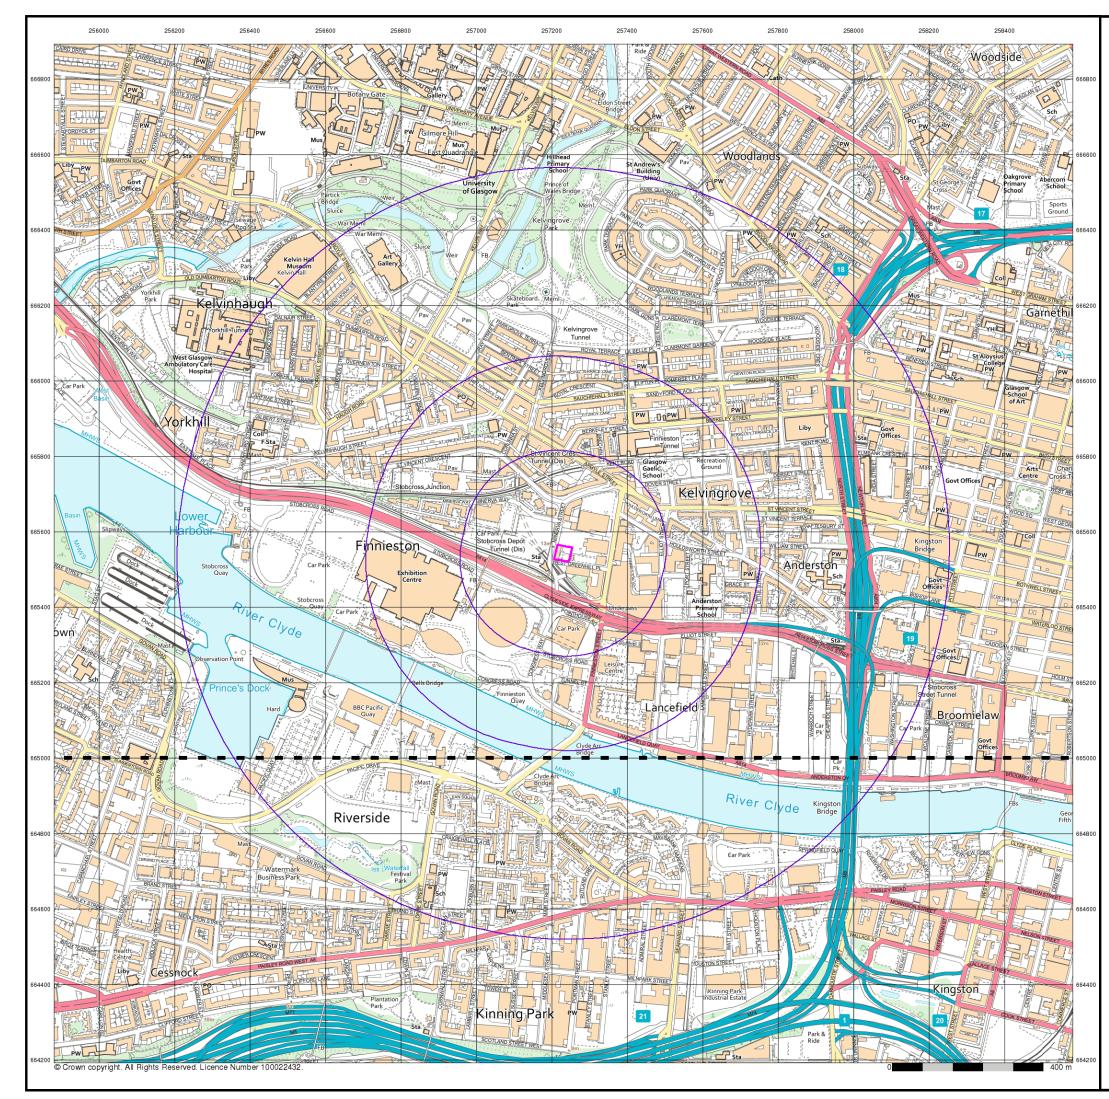

# Source map scale - 1:10,000

VectorMap Local (Raster) is Ordnance Survey's highest detailed 'backdrop' mapping product. These maps are produced from OS's VectorMap Local, a simple vector dataset at a nominal scale of 1:10,000, covering the whole of Great Britain, that has been designed for creating graphical mapping. OS VectorMap Local is derived from large-scale information surveyed at 1:1250 scale (covering major towns and cities),1:2500 scale (smaller towns, villages and developed rural areas), and 1:10 000 scale (mountain, moorland and river estuary areas).

### Map Name(s) and Date(s)

- ·- -NS56NE I 2021 Variable 1
- <u>⊢</u> \_ |
- NS56SE I
- 2021 Variable
- L \_ \_\_\_

#### **Order Details**

Order Number: Customer Ref: National Grid Reference: 257230, 665540 Slice: Site Area (Ha): Search Buffer (m):

279687903\_1\_1 G14-269 Α 0.16 1000

### Site Details

Site at 257230, 665540

0844 844 9952 0844 844 9951 www.envirocheck.co.uk