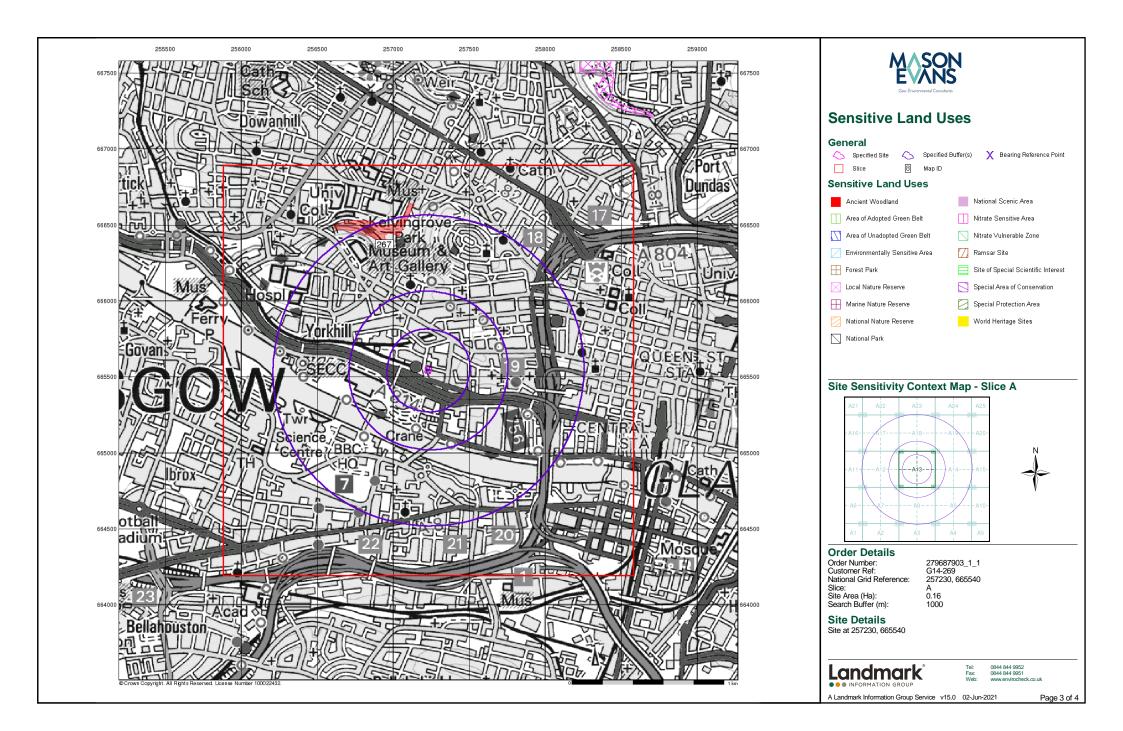

set at a nominal scale of 1:10,000, covering the whole of Great Britain, that has been designed for creating graphical mapping. OS VectorMap Local is derived from large-scale information surveyed at 1:1250 scale (covering major towns and cities),1:2500 scale (smaller towns, villages and developed rural areas), and 1:10 000 scale (mountain, moorland and river estuary areas).

### Map Name(s) and Date(s)

- ·- -NS56NE I 2021 Variable 1
- <u>⊢</u> \_ |
- NS56SE I
- 2021 Variable
- L \_ \_\_\_

#### Historical Map - Slice A



#### **Order Details**

Order Number: Customer Ref: National Grid Reference: 257230, 665540 Slice: Site Area (Ha): Search Buffer (m):

279687903\_1\_1 G14-269 Α 0.16 1000

### Site Details

Site at 257230, 665540



0844 844 9952 0844 844 9951 www.envirocheck.co.uk