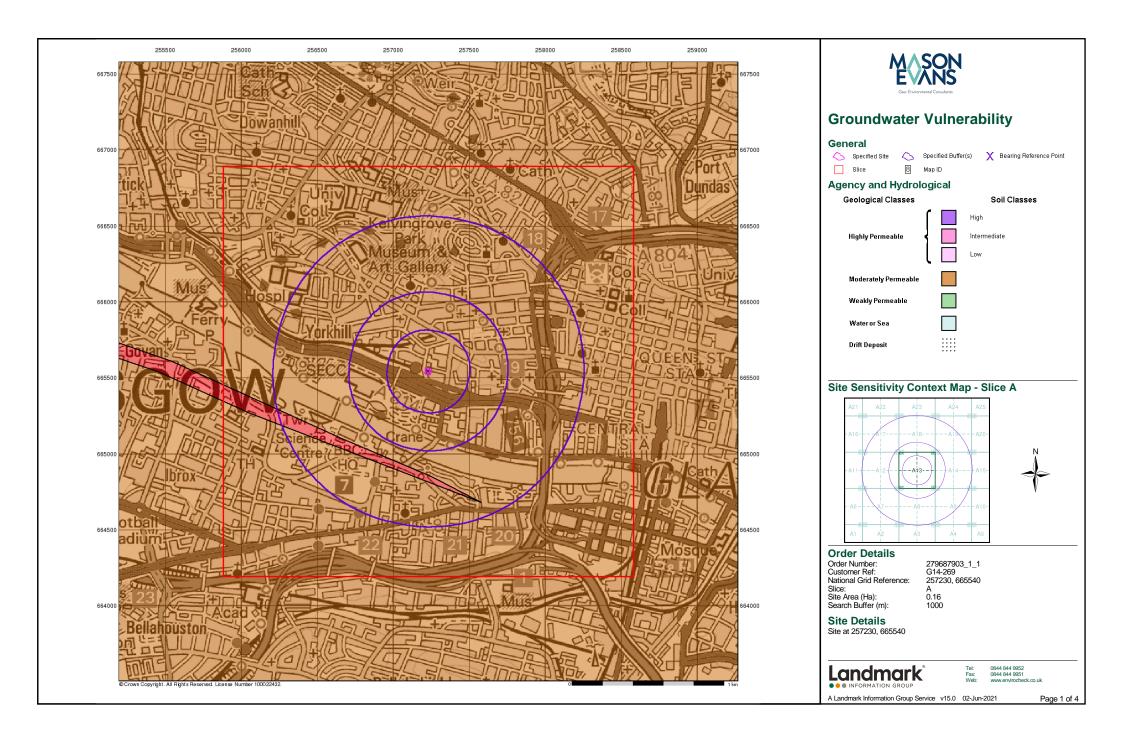

dataset at a nominal scale of 1:10,000, covering the whole of Great Britain, that has been designed for creating graphical mapping. OS VectorMap Local is derived from large-scale information surveyed at 1:1250 scale (covering major towns and cities),1:2500 scale (smaller towns, villages and developed rural areas), and 1:10 000 scale (mountain, moorland and river estuary areas).

### Map Name(s) and Date(s)

- ·- -NS56NE I 2021 Variable 1
- <u>⊢</u> \_ |
- NS56SE I
- 2021 Variable
- L \_ \_\_\_

#### Historical Map - Slice A



#### **Order Details**

Order Number: Customer Ref: National Grid Reference: 257230, 665540 Slice: Site Area (Ha): Search Buffer (m):

279687903\_1\_1 G14-269 Α 0.16 1000

### Site Details

Site at 257230, 665540



0844 844 9952 0844 844 9951 www.envirocheck.co.uk