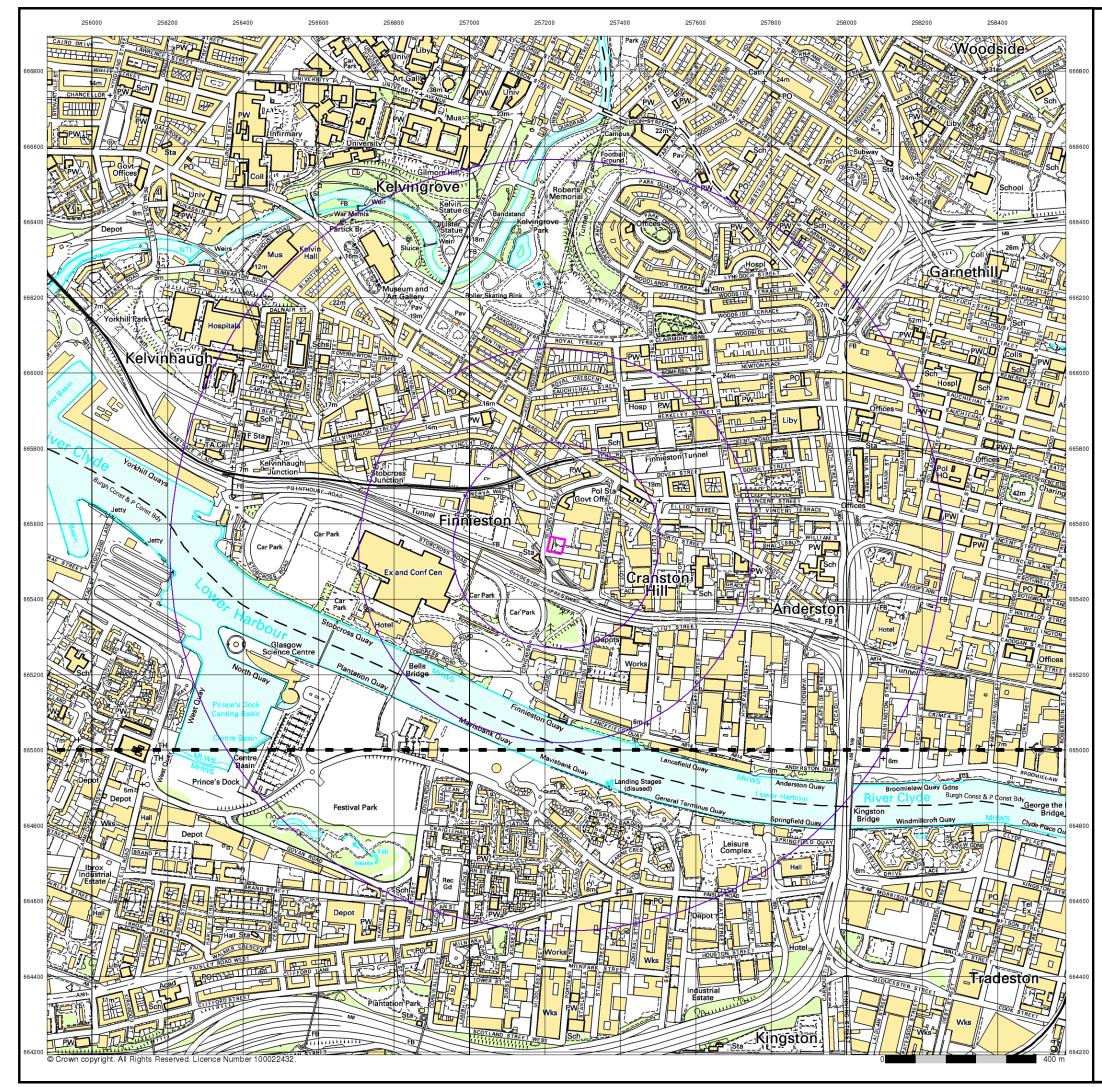

# Source map scale - 1:10,000

The historical maps shown were produced from the Ordnance Survey's 1:10,000 colour raster mapping. These maps are derived from Landplan which replaced the old 1:10,000 maps originally published in 1970. The data is highly detailed showing buildings, fences and field boundaries as well as all roads, tracks and paths. Road names are also included together with the relevant road number and classification. Boundary information depiction includes county, unitary authority, district, civil parish and constituency.

### Map Name(s) and Date(s)

NS56NE I 2006 1:10,000 NS56SE I 2006 1 1:10,000

L\_\_\_\_

#### **Order Details**

Order Number: Customer Ref: National Grid Reference: 257230, 665540 Slice: Site Area (Ha): Search Buffer (m):

279687903\_1\_1 G14-269 А 0.16 1000

#### Site Details

Site at 257230, 665540

0844 844 9952

Tel: Fax:

Web:

0844 844 9951 www.envirocheck.co.uk

VectorMap Local