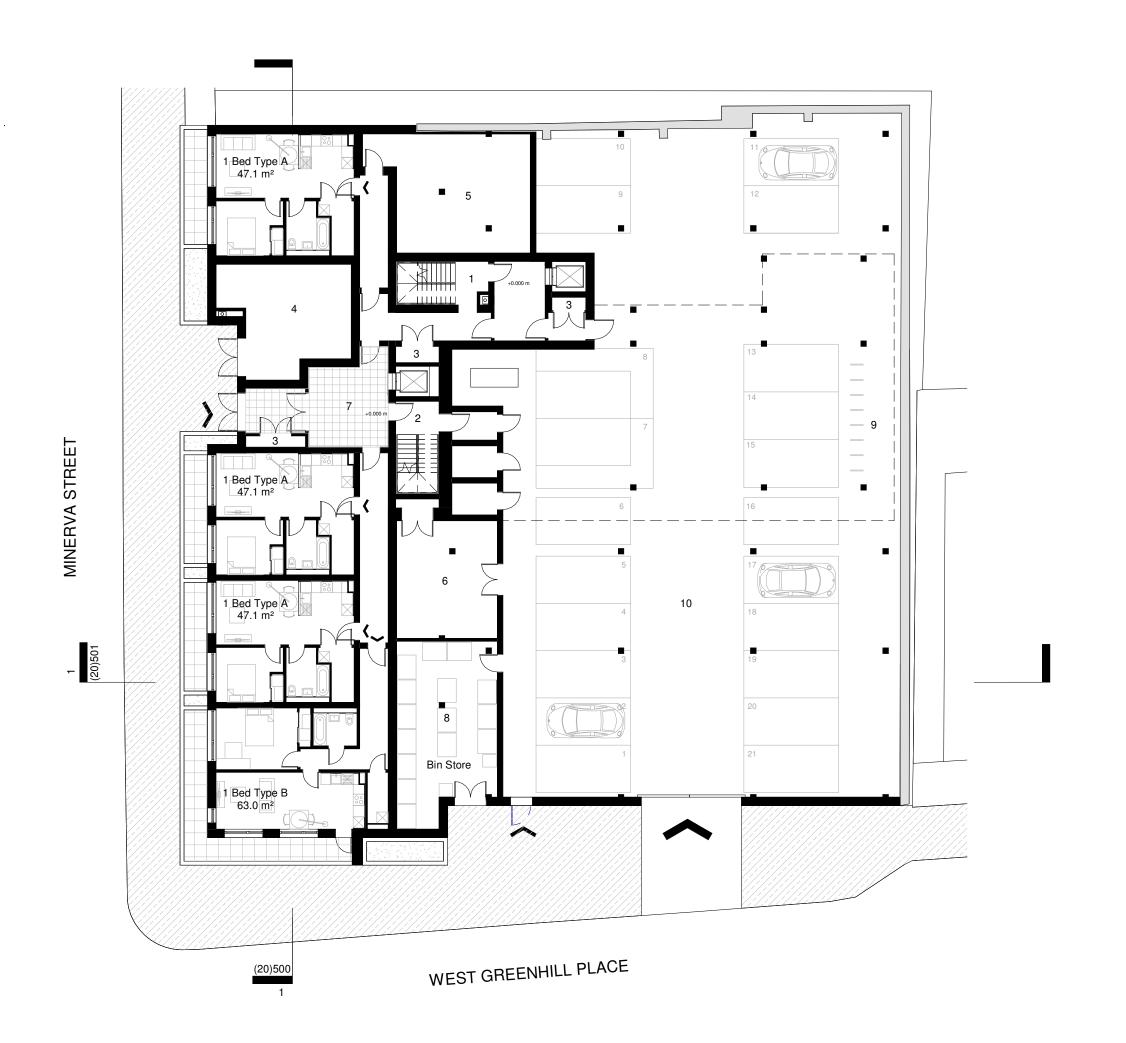

Which must not be produced in whole or part without the written permission of HAUS Collective Ltd.

- 1 NORTH STAIR CORE
- 2 SOUTH STAIR CORE
- 4 SUB-STATION
- 5 SPRINKLER TANK

- 9 VISITOR CYCLE PARKING
- 10 RESIDENT CAR PARK

## LEVEL 00 PLAN

| Scale | Size | Date     | Drawn | Checked |
|-------|------|----------|-------|---------|
| 1:200 | A3   | 08/04/21 | HJ    | СН      |

Drawing No 210012 (20)100 P05