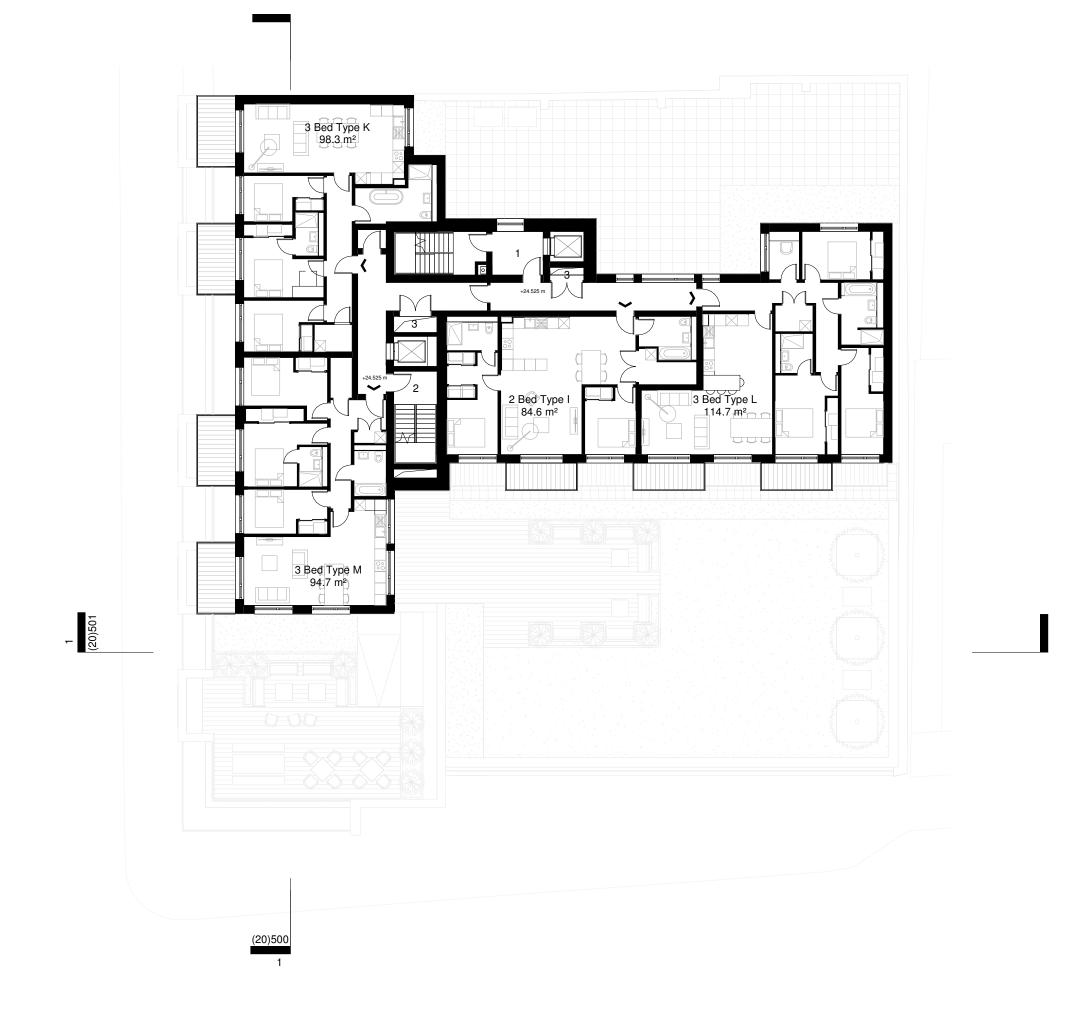

## LEVEL 08 PLAN

Drawing Title

## Project Title 131 MINERVA STREET GLASGOW

- 2 SOUTH STAIR CORE 3 SERVICES
- 1 NORTH STAIR CORE

Notes Do not scale from this drawing. All dimensions to be checked on site prior to construction and any discrepancies reported to the Architect. HAUS Collective Ltd owns the copyright of this [design/drawing/document]. Which must not be produced in whole or part without the written permission of HAUS Collective Ltd.