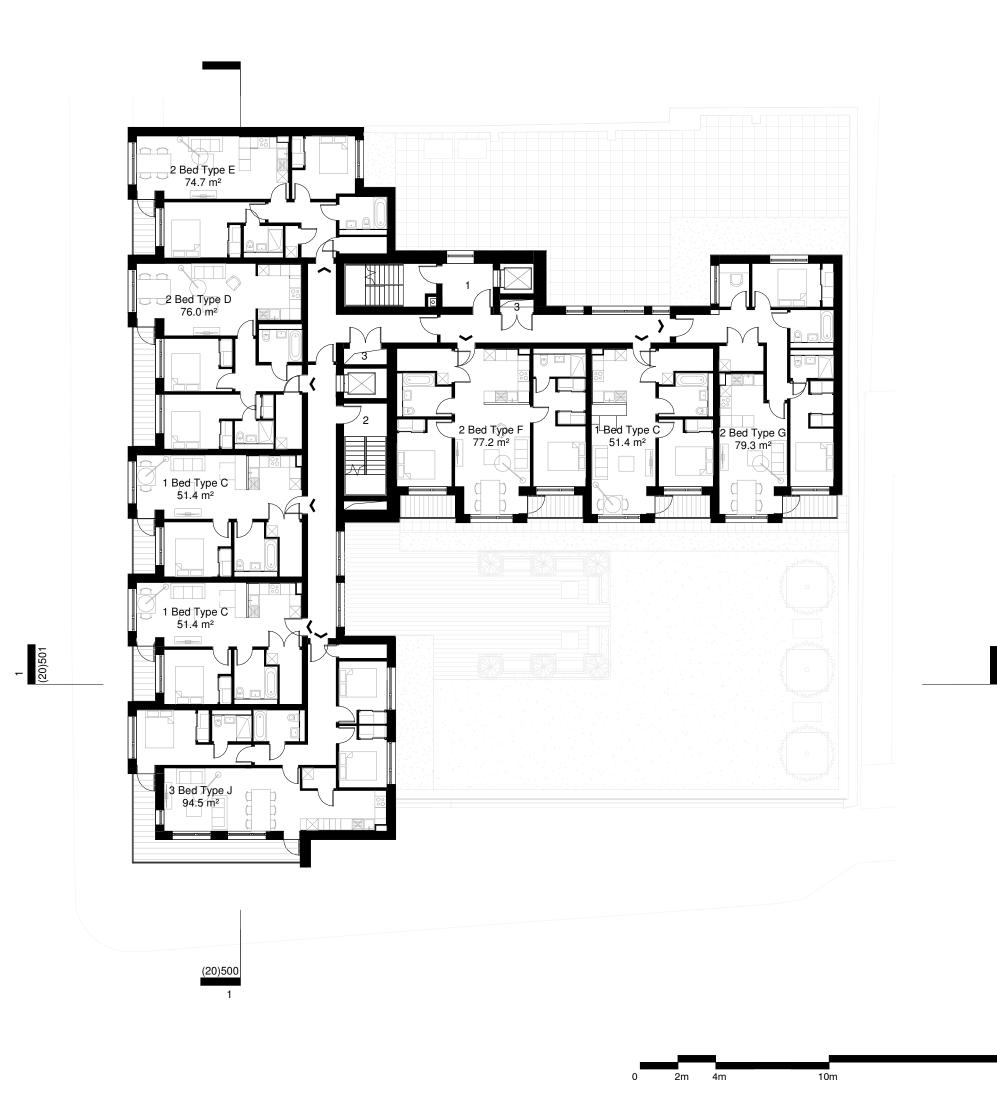

- 1 NORTH STAIR CORE
- 2 SOUTH STAIR CORE
- 3 SERVICES

| P05 | Planning issue                                                                                                                      |    | 13/10/21 | HG    | CH   |
|-----|-------------------------------------------------------------------------------------------------------------------------------------|----|----------|-------|------|
| P04 | Windows Added, Apartment<br>Types Amended                                                                                           |    | 24/09/21 | HG    | CH   |
| P03 | Escape Routes Updated.<br>Service Risers Amended.<br>B.O.H. Areas Revised.<br>Apartment types updated,<br>Internal Layouts omitted. |    | 17/09/21 | CH    | EPM  |
| P02 | Updated to reflect Elevation Concept                                                                                                |    | 10/09/21 | HG    | CH   |
| P01 | Updated to M&E requirements. Drawing series amended                                                                                 |    | 24/08/21 | HJ    | CH   |
| P00 | First Issue                                                                                                                         |    | 11/08/21 | HJ    | CH   |
| Rev | Description                                                                                                                         | Da | ate      | Drawn | Chec |

## **Nevis Properties**

Project Title

# 131 MINERVA STREET **GLASGOW**

Drawing Title

## LEVEL 02-06 PLAN

| Scale | Size | Date     | Drawn | Checked |
|-------|------|----------|-------|---------|
| 1:200 | А3   | 08/04/21 | HJ    | СН      |
|       |      |          |       |         |