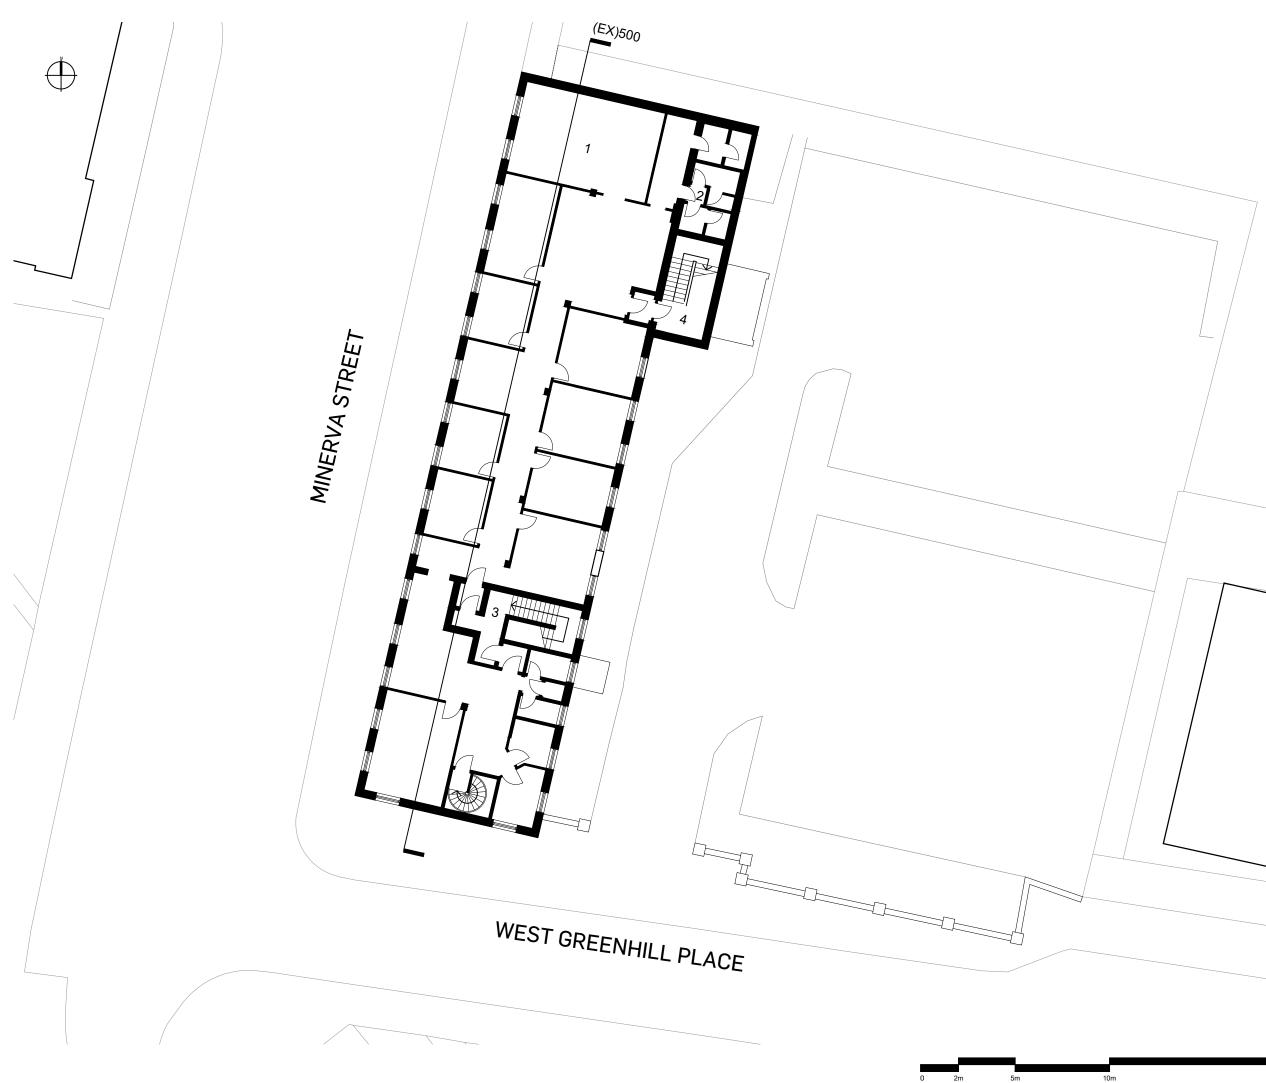

## EXISTING FIRST FLOOR PLAN

Drawing Title

## MINERVA STREET GLASGOW

Project title

## Nevis Properties

Client

| P00 | Planning Issue | 13/10/21 | GP    | CH      |
|-----|----------------|----------|-------|---------|
| Rev | Description    | Date     | Drawn | Checked |

- Board Room
   WC
   South Stair
   North Stair