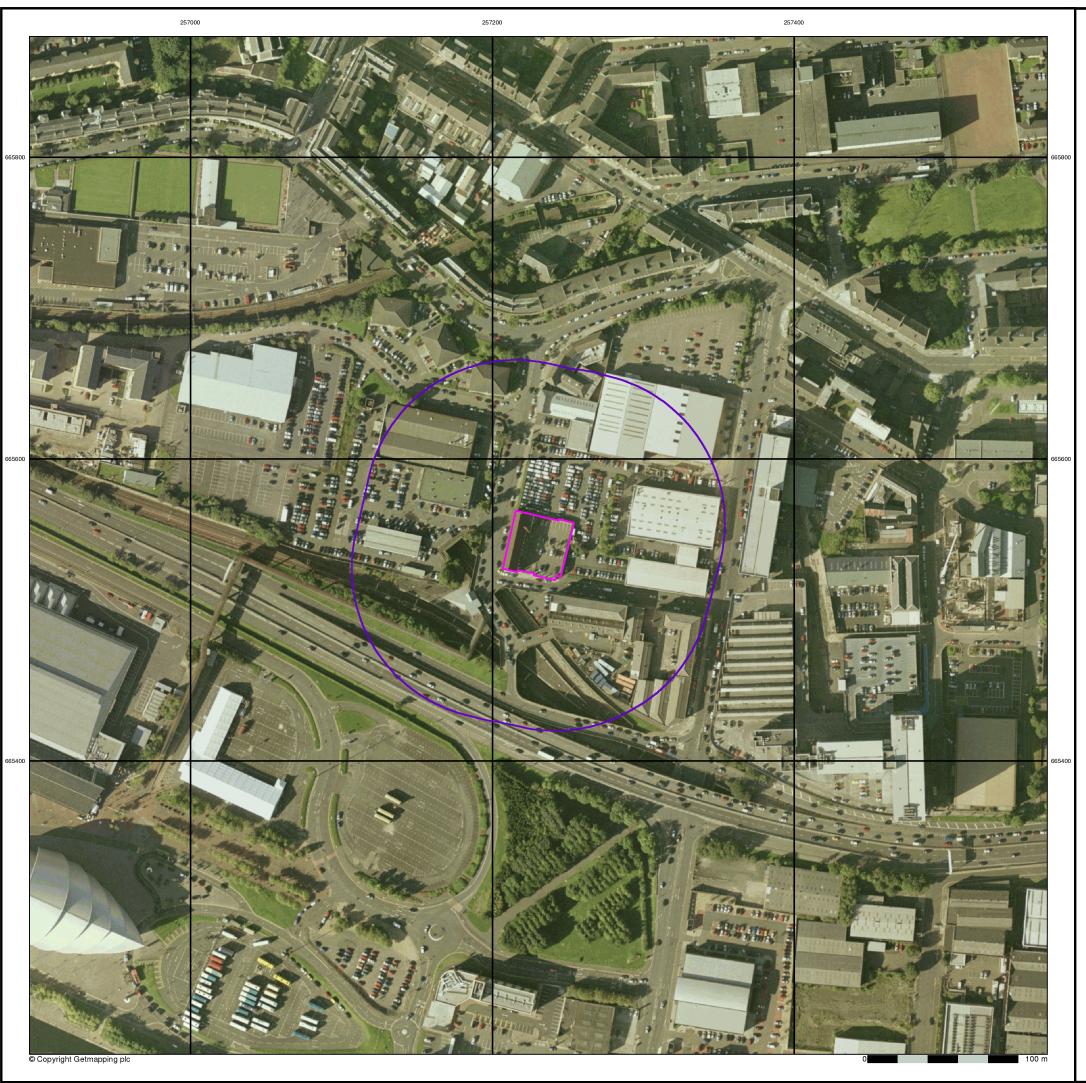

## **Historical Aerial Photography** Published 2005

This aerial photography was produced by Getmapping, these vertical aerial photographs provide a seamless, full colour survey of the whole of Great Britain

## **Order Details**

Order Number: 279687903\_1\_1
Customer Ref: G14-269
National Grid Reference: 257230, 665540

Slice: Site Area (Ha): Search Buffer (m): 0.16

**Site Details** 

Site at 257230, 665540

Landmark®
••• INFORMATION GROUP