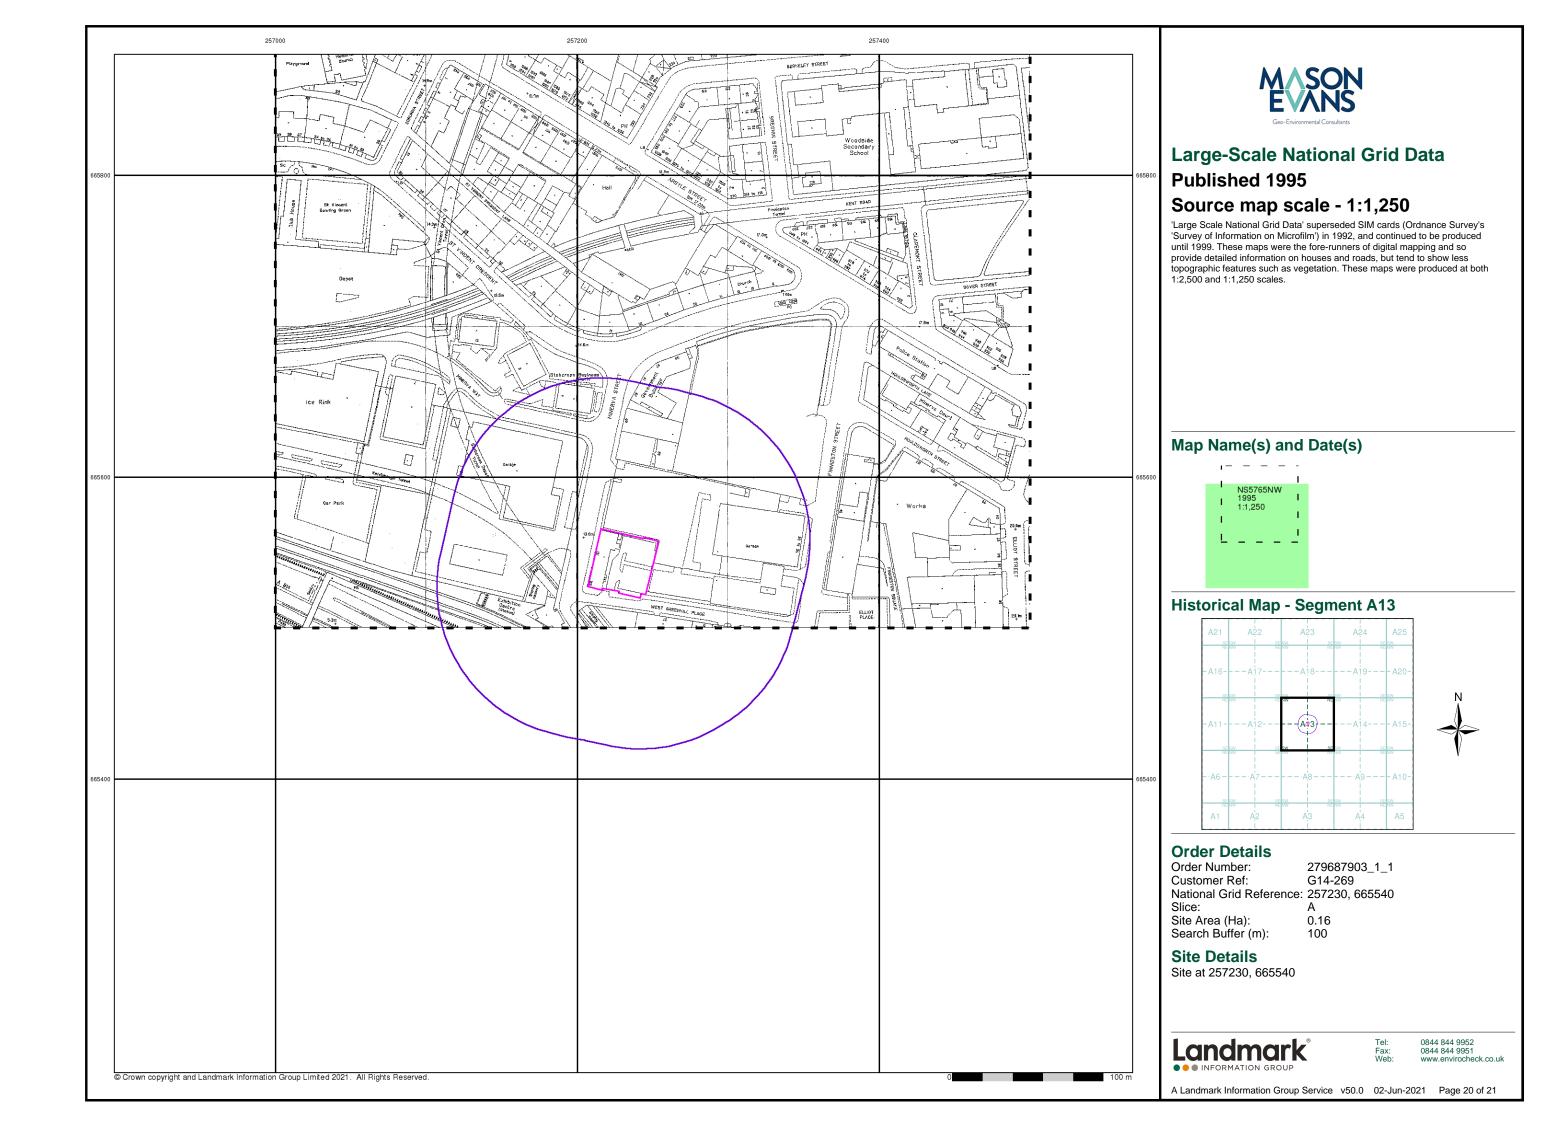

## **Order Details**

Order Number: 279687903\_1\_1
Customer Ref: G14-269
National Grid Reference: 257230, 665540

Slice: Site Area (Ha): Search Buffer (m): 0.16

**Site Details** 

Site at 257230, 665540

Landmark®
••• INFORMATION GROUP