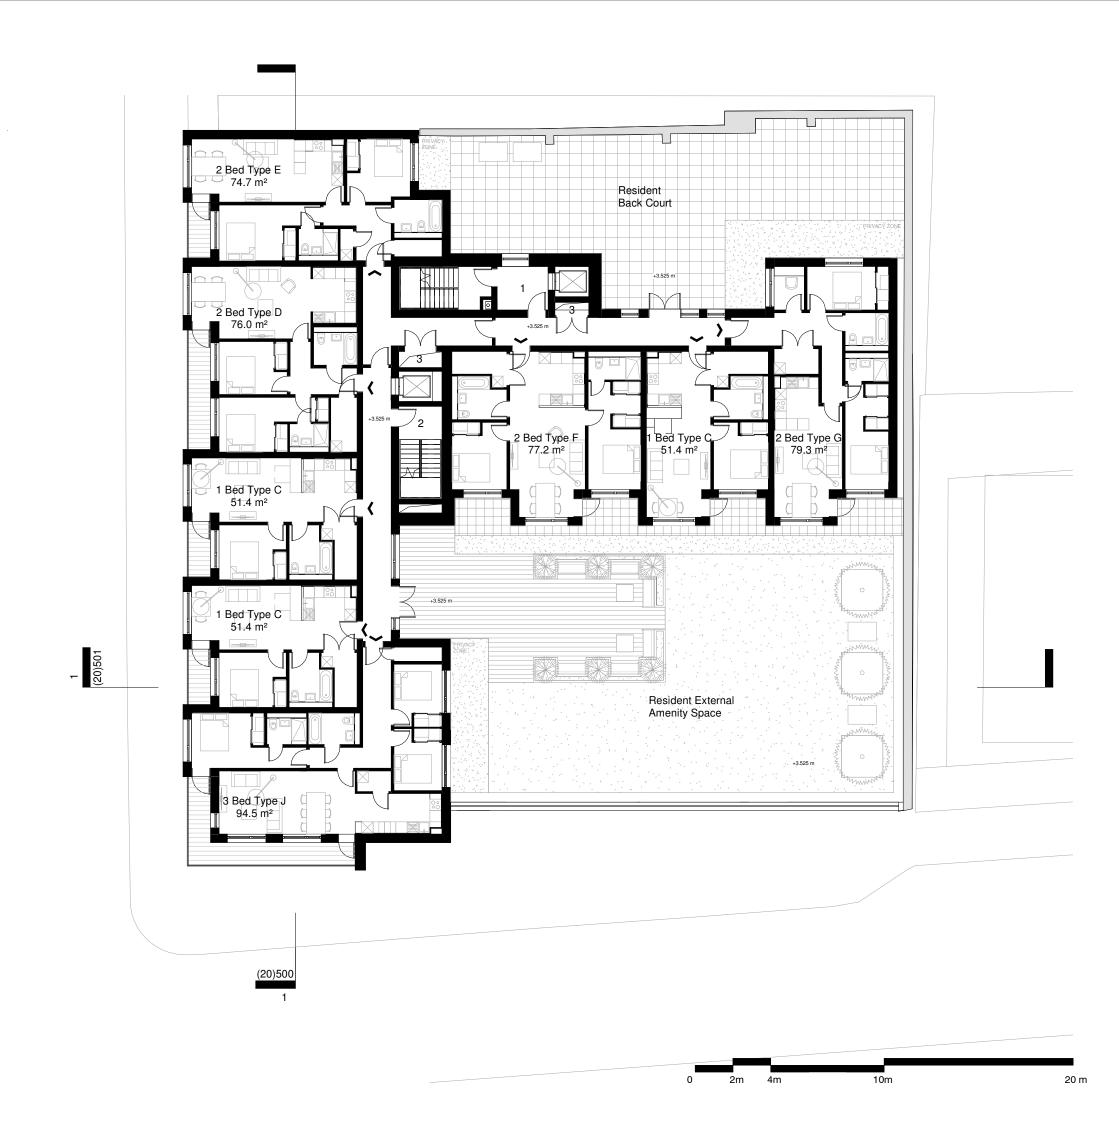

Which must not be produced in whole or part without the written permission of HAUS Collective Ltd.

- 1 NORTH STAIR CORE
- 2 SOUTH STAIR CORE
- 3 SERVICES

| P05 | Planning issue                                                                                                                      |    | 13/10/21 | HG    | CH   |
|-----|-------------------------------------------------------------------------------------------------------------------------------------|----|----------|-------|------|
|     | Windows Added, Apartment<br>Types Amended                                                                                           |    | 24/09/21 | HG    | СН   |
| P03 | Escape Routes Updated.<br>Service Risers Amended.<br>B.O.H. Areas Revised.<br>Apartment types updated,<br>Internal Layouts omitted. |    | 17/09/21 | CH    | EPM  |
| P02 | Updated to reflect Elevation Concept                                                                                                |    | 10/09/21 | HG    | СН   |
| P01 | Updated to M&E requirements. Drawing series amended                                                                                 |    | 24/08/21 | HJ    | CH   |
| P00 | First Issue                                                                                                                         |    | 11/08/21 | HJ    | СН   |
| Rev | Description                                                                                                                         | Da | ate      | Drawn | Chec |

## LEVEL 01 PLAN

| Desired No. |      | Daniela a Na |       |         |
|-------------|------|--------------|-------|---------|
| 1:200       | А3   | 08/04/21     | HJ    | CH      |
| Scale       | Size | Date         | Drawn | Checked |