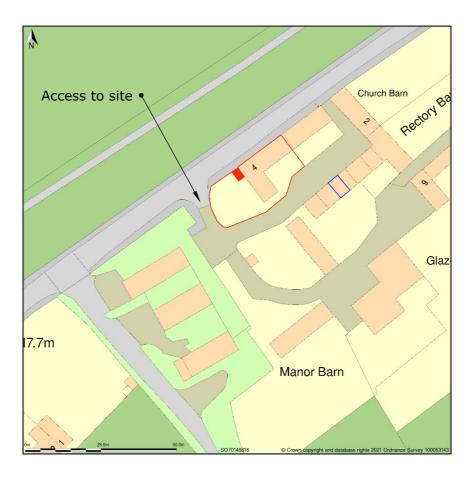

## Glazeley Barn, B4363 From Deuxhill To Marlbrook Bridge, Glazeley, Bridgnorth, Shropshire, WV16 6AB

Site Plan shows area bounded by: 370075.96, 288094.02 370217.39, 288235.44 (at a scale of 1:1250), OSGridRef: SO70148816. The representation of a road, track or path is no evidence of a right of way. The representation of features as lines is no evidence of a property boundary.

Produced on 29th Oct 2021 from the Ordnance Survey National Geographic Database and incorporating surveyed revision available at this date. Reproduction in whole or part is prohibited without the prior permission of Ordnance Survey. © Crown copyright 2021. Supplied by www.buyaplan.co.uk a licensed Ordnance Survey partner (100053143). Unique plan reference: #00680132-6AB207

Proiect:

Glazeley Barn, Manor Barns, Glazeley, Bridgnorth

| Scale: <sub>A4</sub><br>1:12 | 50mm   | Drawn By: M   | 1A I    | Date: October 29, 2021 |
|------------------------------|--------|---------------|---------|------------------------|
| Job No: 21                   | .047 I | Drawing No: 2 | 21047/1 | Revision No:           |

Drawing: Location Plan