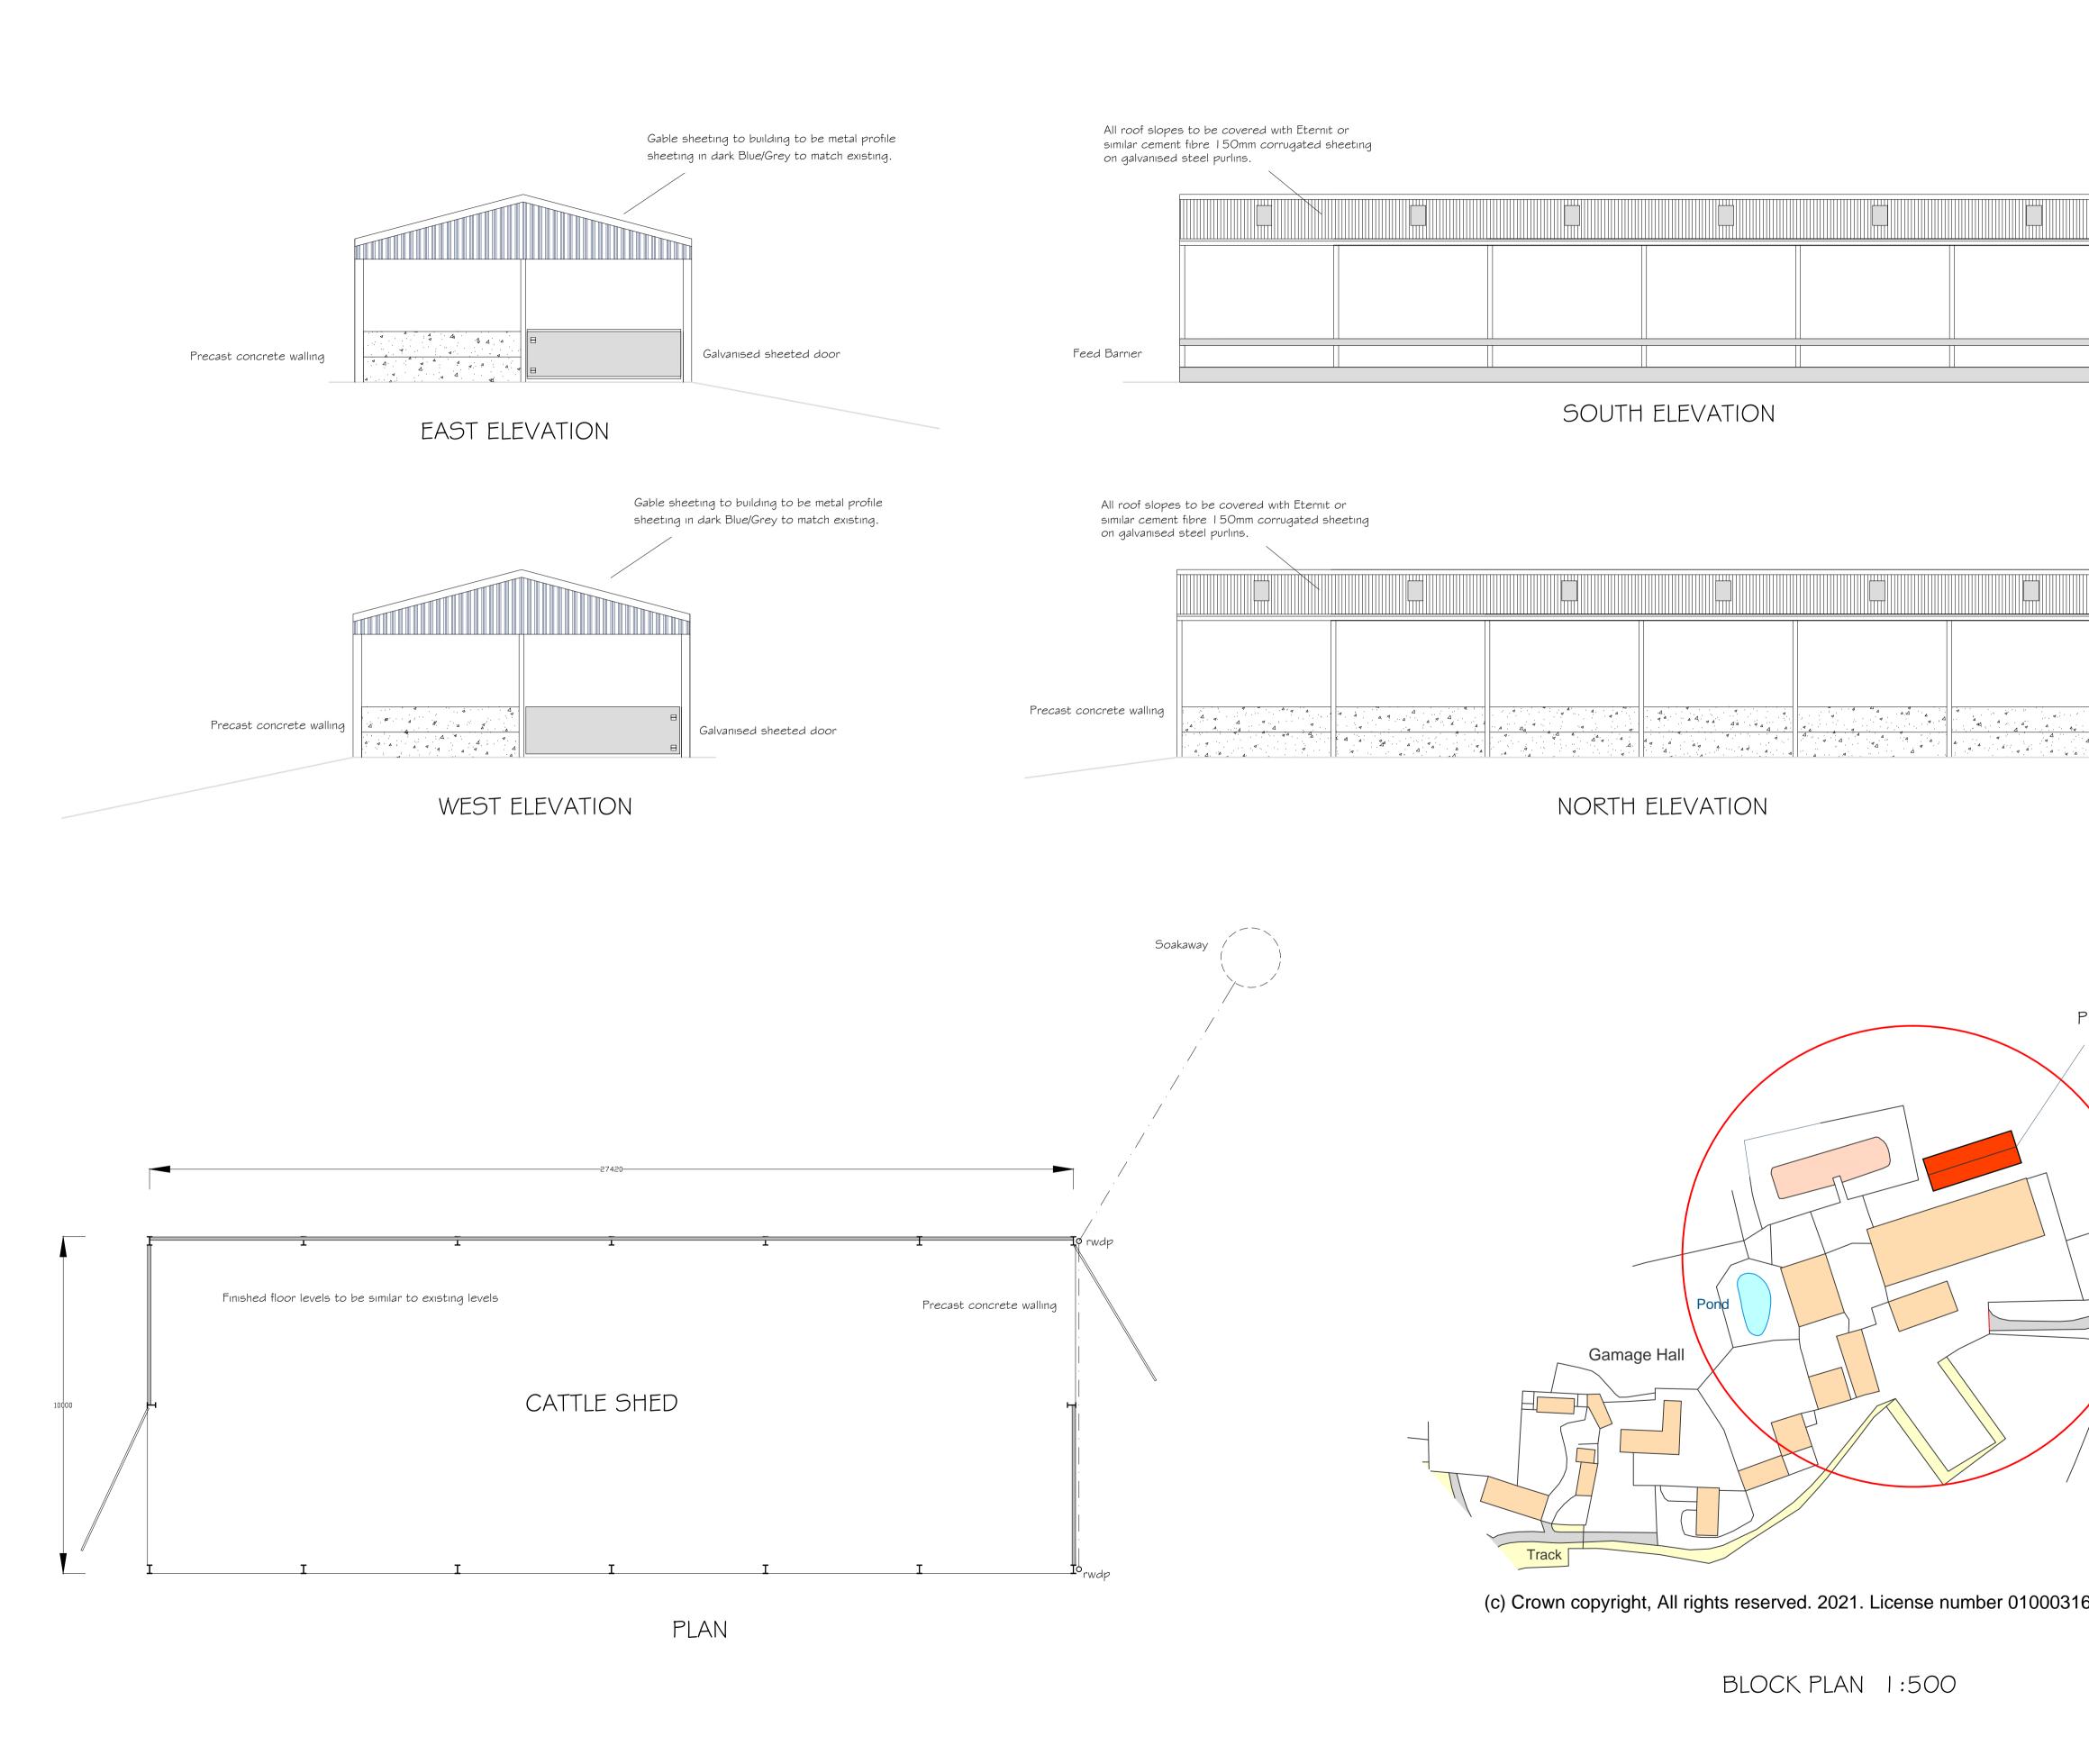

Notes: All dimensions must be checked on site This drawing is prepared for the purposes of obtaining Planning Permission only and is not intended to be a complete specification. No deviation from these drawings without written agreement 4250.0000 4 Date Revisions c Copyright Proposed Building MALCOLM HUNT DESIGN LTD FROME LODGE HIGH STREET CHALFORD STROUD GLOS GLG 8DJ Telephone/Fax: 01453 884028 Mobile: 07831 220430 Email: malcolmhunt7@gmail.com Client Mr P Westaway Job Title Gmage Hall Farm, CrowfieldLane, Dymock, Gloucestershire. GLI 8 2AE Drawing Title PROPOSED NEW FARM BUILDING (c) Crown copyright, All rights reserved. 2021. License number 0100031673 OS Grid North Scale |: |00, |: |000 Date Aug 2021 Drawn By MH Drg. No. PW/21/01