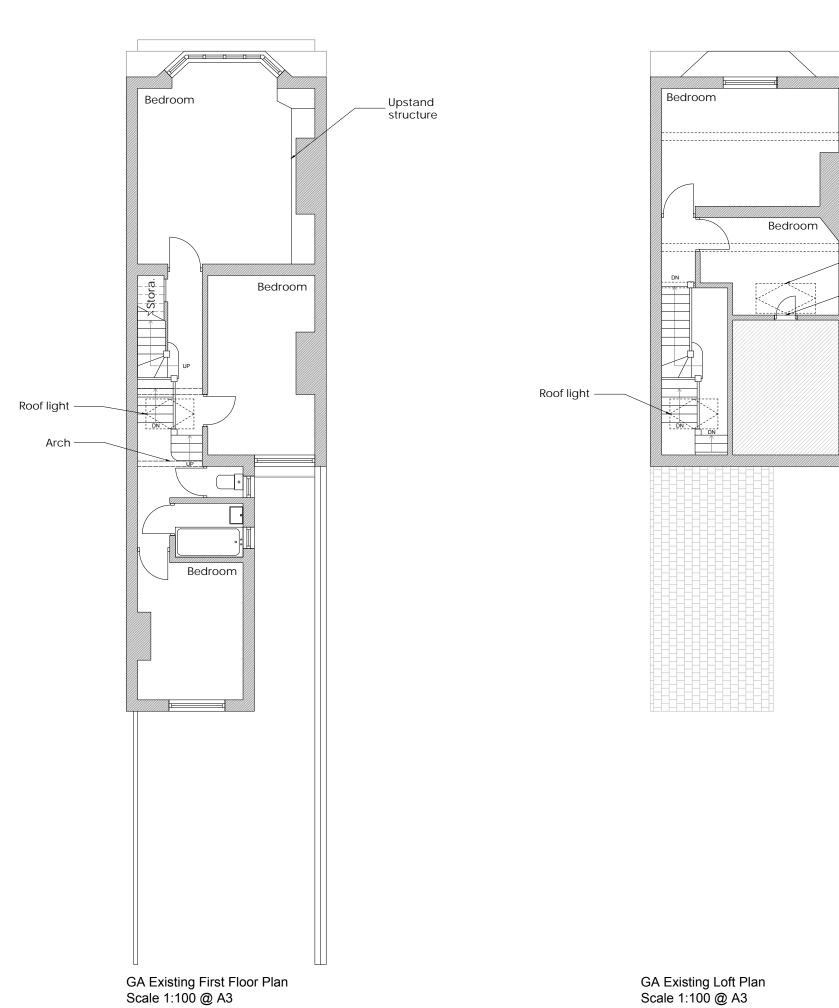

## General Notes:

Roof light

Access to

storage

All site dimensions shall be verified by the Contractor on site prior to commencing any works.

Do not scale from this drawing.

Design intent drawing only. Construction to comply with latest building regulation requirements.

## GA Existing First & Second Floor Plans

| project number           |          | scale             |
|--------------------------|----------|-------------------|
| 2108201                  |          | 1:100 @ A3        |
| drawing number<br>PL-003 | rev<br>- | issue<br>PLANNING |