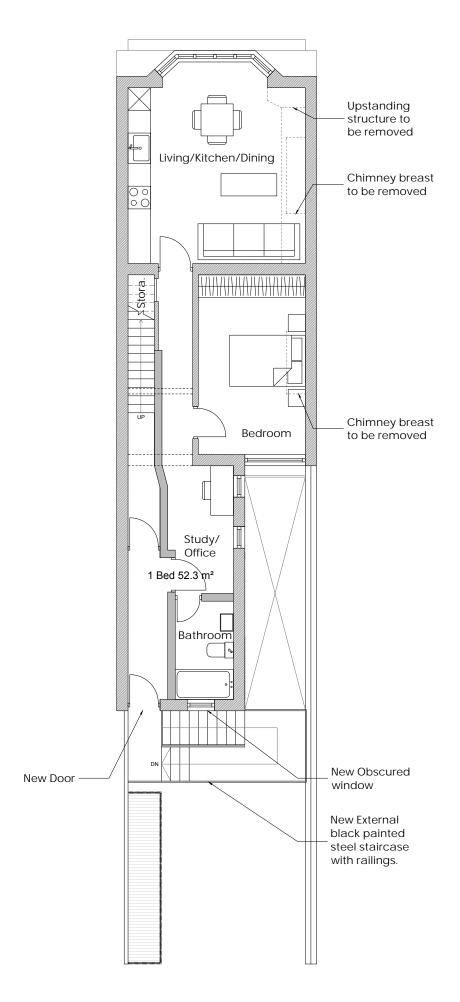

drawing
GA Proposed Floor Plans
First floor & Loft

This drawing is to be read in conjunction with all related drawings. All dimensions must be checked and verified on site before commencing any work or producing shop drawings. The originator should be notified immediately of any discrepancy. This drawing is copyright and remains the property of Studio Tashkeel Architecture Ltd.

GA Proposed First Floor Plan Scale 1:100 @ A3 GA Proposed Loft Plan Scale 1:100 @ A3