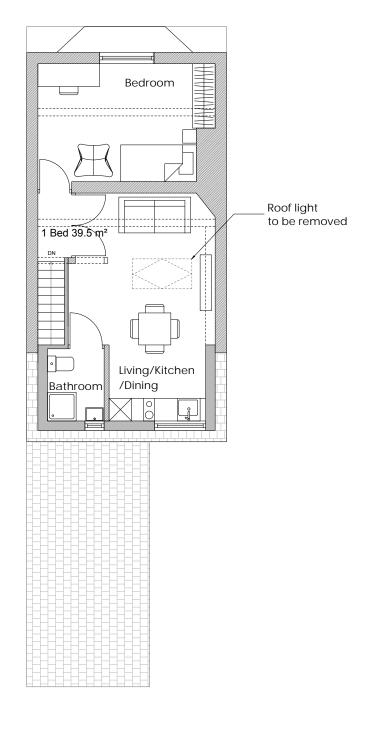

drawing
GA Proposed Floor Plans
First floor & Loft

This drawing is to be read in conjunction with all related drawings. All dimensions must be checked and verified on site before commencing any work or producing shop drawings. The originator should be notified immediately of any discrepancy. This drawing is copyright and remains the property of Studio Tashkeel Architecture Ltd.

GA Proposed First Floor Plan Scale 1:100 @ A3 GA Proposed Loft Plan Scale 1:100 @ A3