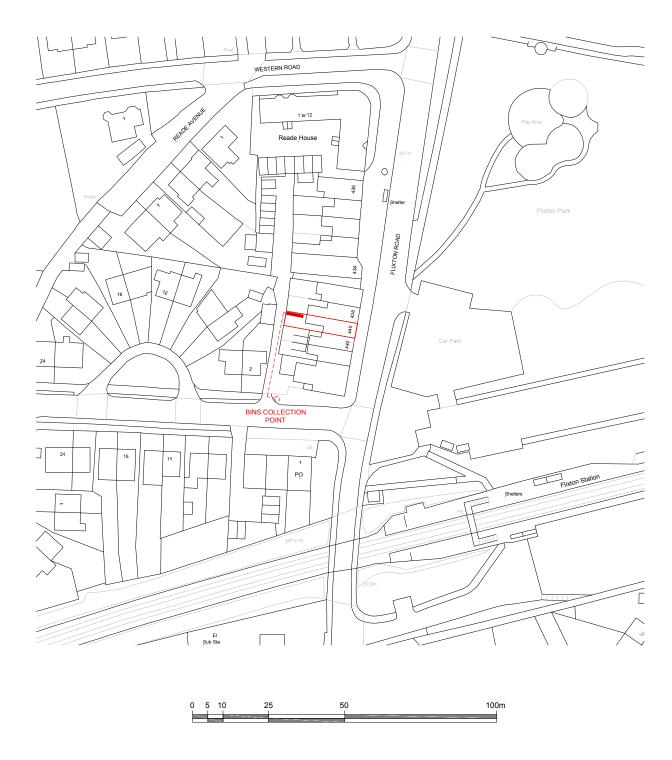

Location Plan Scale 1:1250 @ A3

client name

STUDIO TASHKEEL ARCHITECTURE LTD. 89 Princess Street Manchester M1 4HT United Kingdom

T +44(0)161 694 6375 E info@StudioTashkeel.com www.studiotashkeel.com

project
440 Flixton Road

drawing

Location Plan