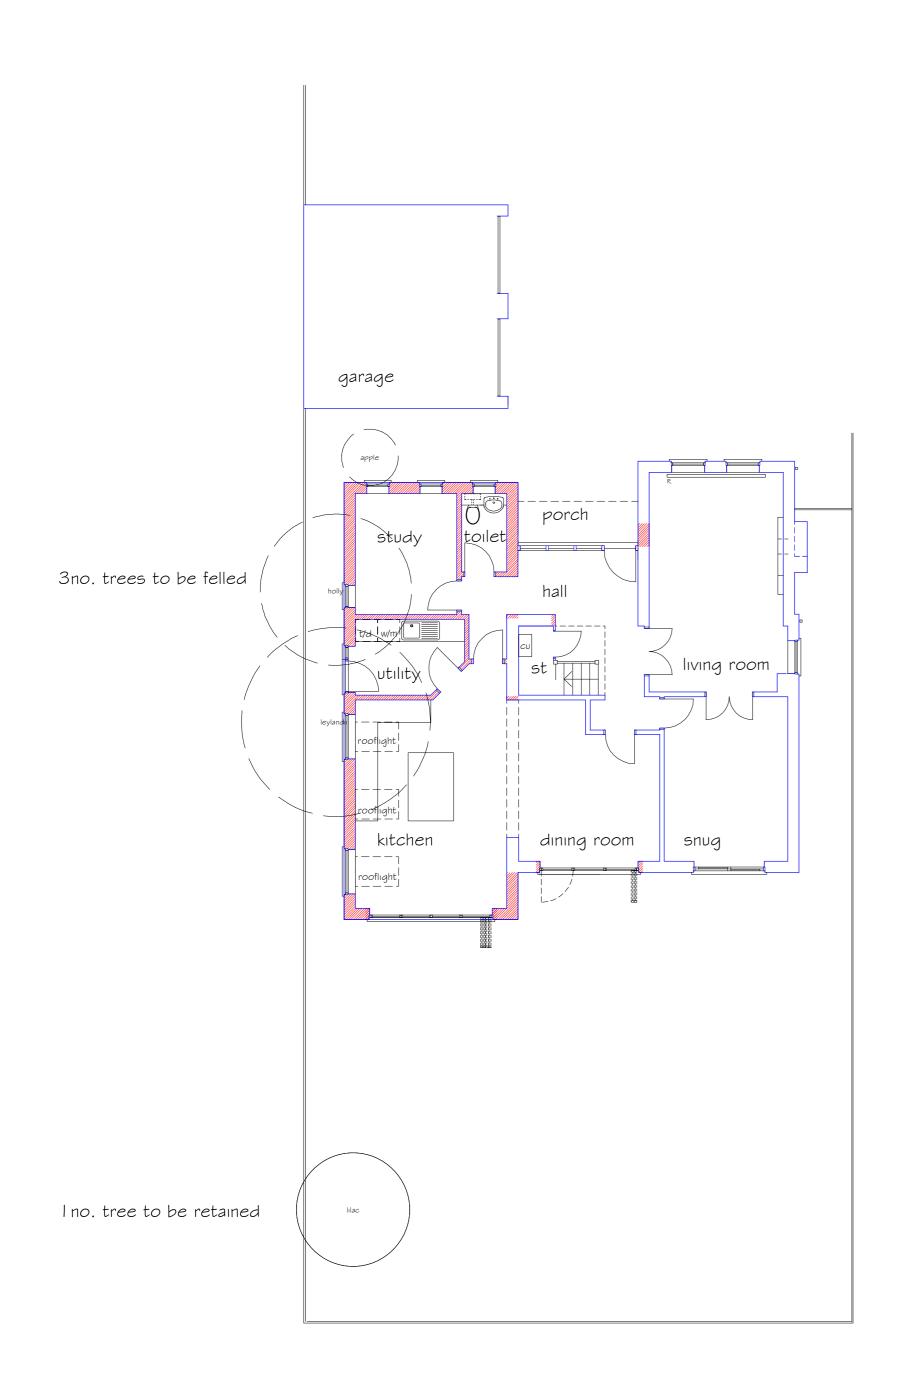

FIRST FLOOR

GROUND FLOOR

NORTH EAST

NORTH WEST

SOUTH WEST

SOUTH EAST

The copyright of the design remains with Robin Gibbs Architecture and may not be reproduced without their prior written consent.

All dimensions are to be checked on site and Robin Gibbs Architecture informed of any discrepancies.

client
MR. & MRS. R. KARÈ

job 23 ASPEN WAY, NORWICH

title PROPOSED SINGLE & TWO STOREY
EXTENSION
FLOOR PLANS AND ELEVATIONS

scale job no. drg. no re

1588

(--)

02

1:100