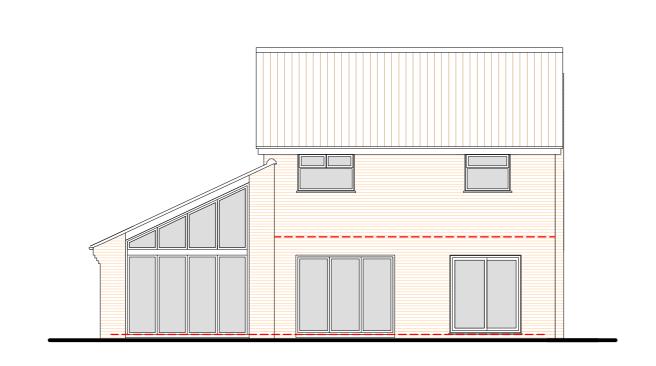

FIRST FLOOR

GROUND FLOOR

NORTH EAST

NORTH WEST

SOUTH WEST

SOUTH EAST

The copyright of the design remains with Robin Gibbs Architecture and may not be reproduced without their prior written consent.

All dimensions are to be checked on site and Robin Gibbs Architecture informed of any discrepancies.

client
MR. & MRS. R. KARÈ

job 23 ASPEN WAY, NORWICH

title PROPOSED SINGLE & TWO STOREY
EXTENSION
FLOOR PLANS AND ELEVATIONS

scale job no. drg. no re

1588

(--)

02

1:100