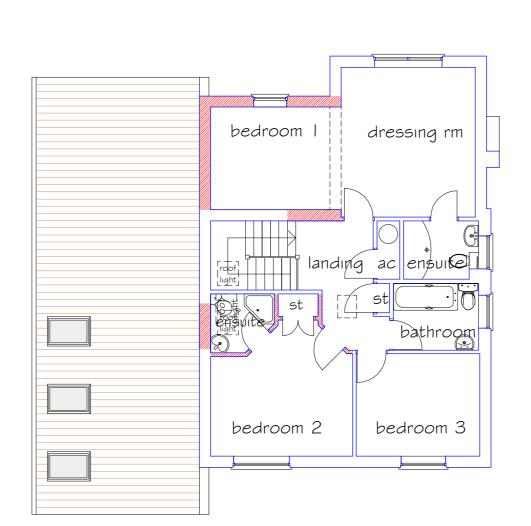

FIRST FLOOR

GROUND FLOOR

NORTH EAST

NORTH WEST

SOUTH WEST

SOUTH EAST

The copyright of the design remains with Robin Gibbs Architecture and may not be reproduced without their prior written consent.

All dimensions are to be checked on site and Robin Gibbs Architecture informed of any discrepancies.

client
MR. & MRS. R. KARÈ

job 23 ASPEN WAY, NORWICH

title PROPOSED SINGLE & TWO STOREY
EXTENSION
FLOOR PLANS AND ELEVATIONS

scale job no. drg. no re

1588

(--)

02

1:100