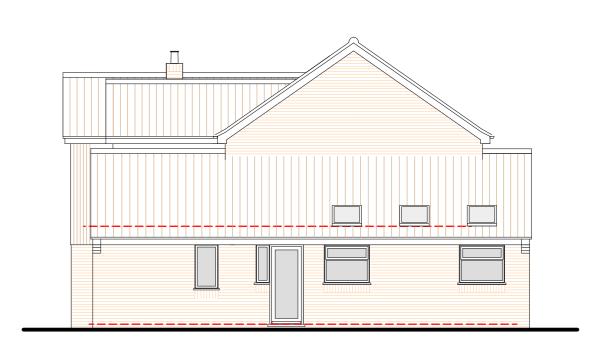

FIRST FLOOR

GROUND FLOOR

NORTH EAST

NORTH WEST

SOUTH WEST

SOUTH EAST

The copyright of the design remains with Robin Gibbs Architecture and may not be reproduced without their prior written consent.

All dimensions are to be checked on site and Robin Gibbs Architecture informed of any discrepancies.

client
MR. & MRS. R. KARÈ

job 23 ASPEN WAY, NORWICH

title PROPOSED SINGLE & TWO STOREY
EXTENSION
FLOOR PLANS AND ELEVATIONS

scale job no. drg. no re

1588

(--)

02

1:100