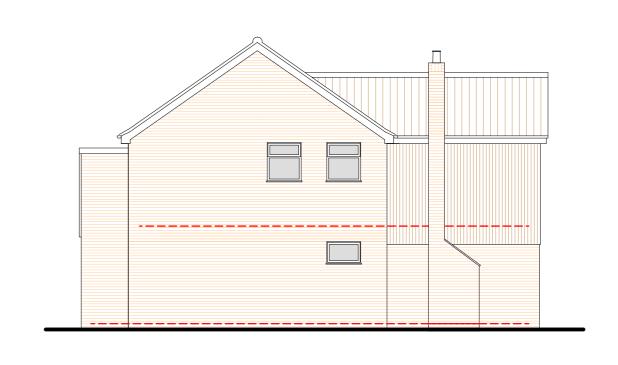

FIRST FLOOR

GROUND FLOOR

NORTH EAST

NORTH WEST

SOUTH WEST

SOUTH EAST

The copyright of the design remains with Robin Gibbs Architecture and may not be reproduced without their prior written consent.

All dimensions are to be checked on site and Robin Gibbs Architecture informed of any discrepancies.

client
MR. & MRS. R. KARÈ

job 23 ASPEN WAY, NORWICH

title PROPOSED SINGLE & TWO STOREY
EXTENSION
FLOOR PLANS AND ELEVATIONS

scale job no. drg. no re

1588

(--)

02

1:100