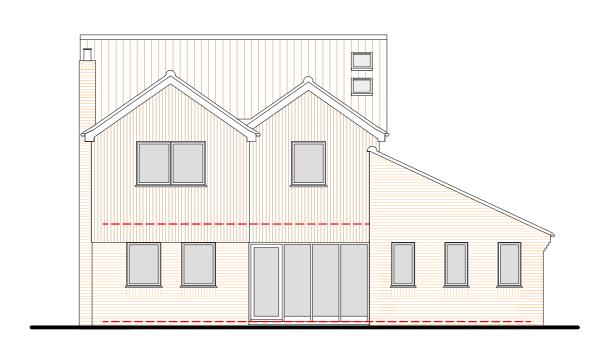

FIRST FLOOR

GROUND FLOOR

NORTH EAST

NORTH WEST

SOUTH WEST

SOUTH EAST

The copyright of the design remains with Robin Gibbs Architecture and may not be reproduced without their prior written consent.

All dimensions are to be checked on site and Robin Gibbs Architecture informed of any discrepancies.

client
MR. & MRS. R. KARÈ

job 23 ASPEN WAY, NORWICH

title PROPOSED SINGLE & TWO STOREY
EXTENSION
FLOOR PLANS AND ELEVATIONS

scale job no. drg. no re

1588

(--)

02

1:100