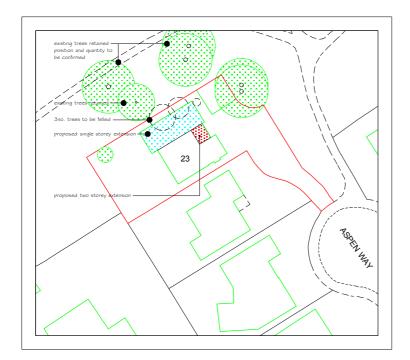

north

NewMARKE ROAD

Ordnance Survey (c) Crown Copyright 2021. All rights reserved. Licence number 100022432

LOCATION PLAN

BLOCK PLAN 0 5 10 20 30 metres

The copyright of the design remains with Robin Gibbs Architecture and may not be reproduced without their prior written consent.

| client | MR. R. KARÈ                                                |
|--------|------------------------------------------------------------|
| job    | 23 ASPEN WAY, CRINGLEFORD SINGLE AND TWO STOREY EXTENSIONS |
| title  |                                                            |

| BLOCK AND LOCATION PLANS |         |         |    |      |  |  |  |
|--------------------------|---------|---------|----|------|--|--|--|
| scale<br>1:500, 1:1250   | job no. | drg. no |    | rev. |  |  |  |
| date<br>Oct. 2021        | 1588    | ()      | 01 |      |  |  |  |