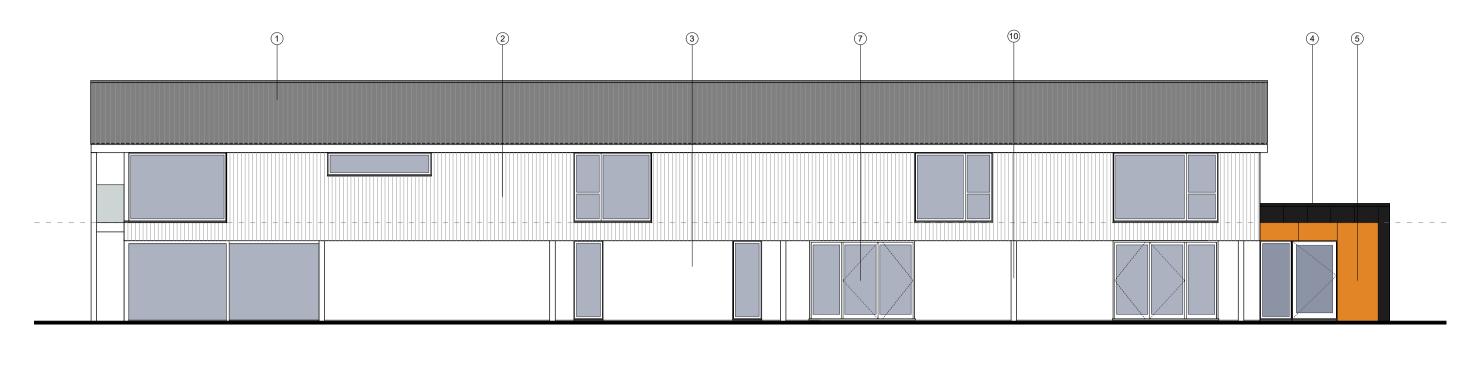

## LEGEND

- 1 FIBRE CEMENT CORRUGATED ROOFING
- 2 VERTICAL TIMBER CLADDING

3 TBC

- (4) METAL STANDING SEAM
- 5 CORTEN CLADDING
- (6) METAL MESH SCREEN
- $\overline{(7)}$  ALUMINUM WINDOWS AND DOORS
- 8 GLASS BALCONY
- 9 METAL STAIRS
- 10 EXISTING PORTAL STEEL FRAME
- 11 RIDGE-LIGHT WINDOW