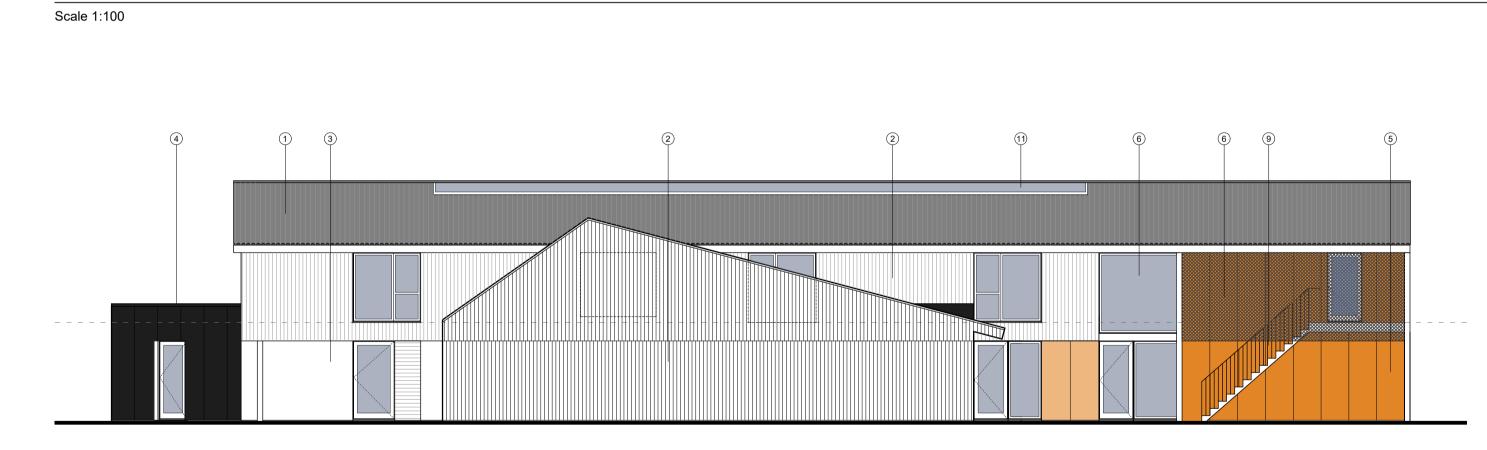

Proposed East Elevation

Scale 1:100

Scale 1:100

Proposed North Elevation Scale 1:100

5

GENERAL NOTES:

1) do not scale from this drawing except for planning

- purposes 2) all dimensions to be checked on site by the contractor 3) report all omissions and/or errors to NDM Collins
- Architects 4) all dimensions in millimetres unless otherwise stated
- 5) if in doubt contact administrator for clarification
- 6) all drawings are copyright of NDM Collins Architects

## LEGEND

- 1 FIBRE CEMENT CORRUGATED ROOFING
- 2 VERTICAL TIMBER CLADDING

3 TBC

- (4) METAL STANDING SEAM
- 5 CORTEN CLADDING
- (6) METAL MESH SCREEN
- $\overline{(7)}$  ALUMINUM WINDOWS AND DOORS
- 8 GLASS BALCONY
- 9 METAL STAIRS
- 10 EXISTING PORTAL STEEL FRAME
- 11 RIDGE-LIGHT WINDOW