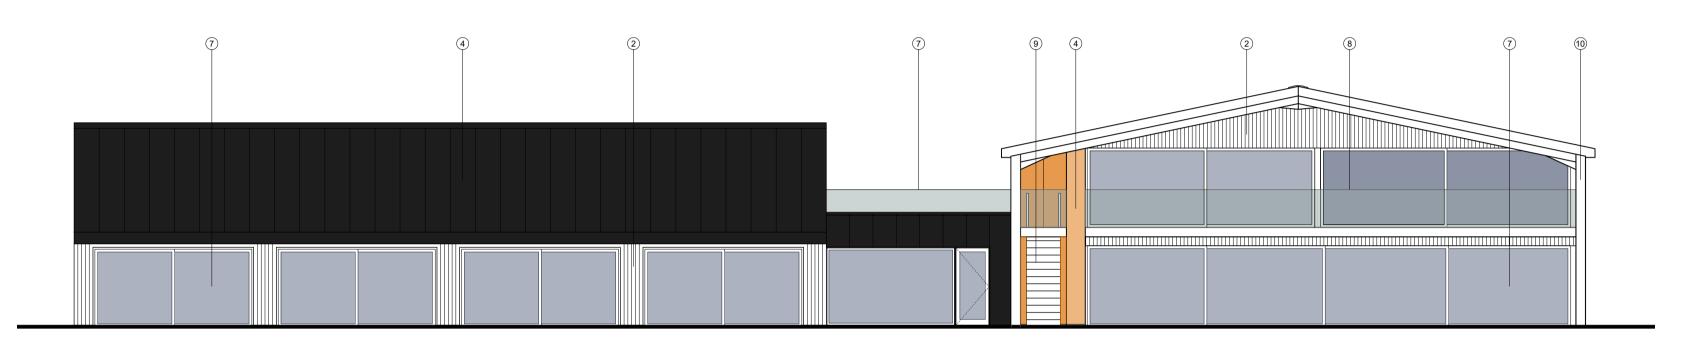

## LEGEND

- 1 FIBRE CEMENT CORRUGATED ROOFING
- 2 VERTICAL TIMBER CLADDING

3 TBC

- (4) METAL STANDING SEAM
- 5 CORTEN CLADDING
- (6) METAL MESH SCREEN
- $\overline{(7)}$  ALUMINUM WINDOWS AND DOORS
- 8 GLASS BALCONY
- 9 METAL STAIRS
- 10 EXISTING PORTAL STEEL FRAME
- 11 RIDGE-LIGHT WINDOW