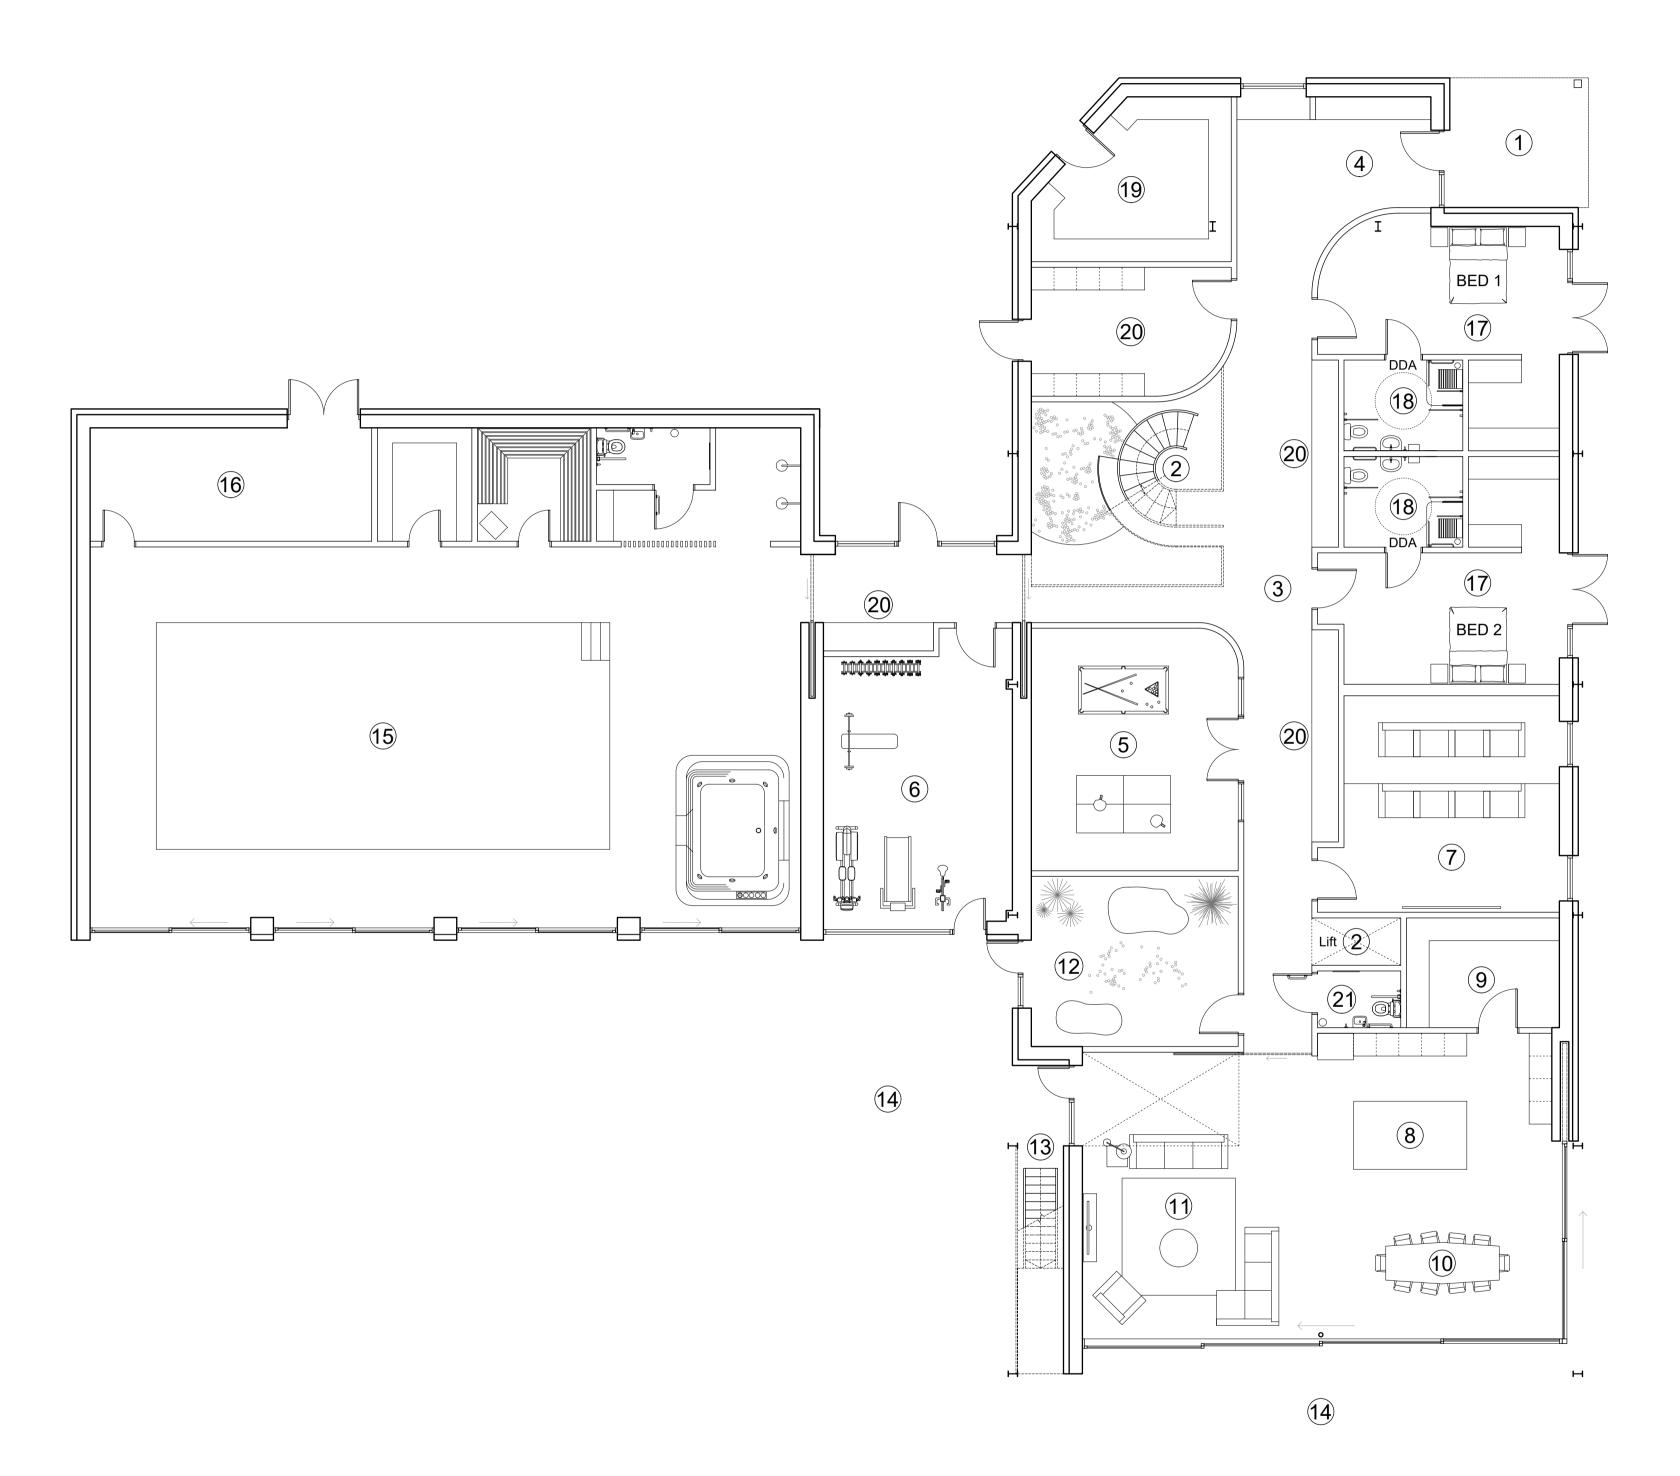

Proposed Ground Floor Plan

Scale 1:100

**20 metres** T: 01297 552622

GENERAL NOTES:

1) do not scale from this drawing except for planning

2) all dimensions to be checked on site by the contractor 3) report all omissions and/or errors to NDM Collins

## LEGEND

1, Main Entrance

2, Stairs / Play Slide / Lift

3, Circulation

4, Side Entrance / Boot Room

5, Games Room

6, GYM

7, Cinema Room

8, Kitchen

9, Pantry

10, Dining 11, Lounge

12, Sensory Room

13, Fire Escape and Access to First Floor Balcony Area 14, Breakout Areas

16, Plant Room

15, Swimming Pool, Sauna, Steam Room, Jacuzzi, Showers and WC

17, Bedrooms

18, Ensuite - DDA

19, Laundry Room

20, Storage Cupboards / Utility Room 21, WC

22, Landing / Circulation

23, Sun Terrace / Sung

24, Balcony

REV DATE DESCRIPTION