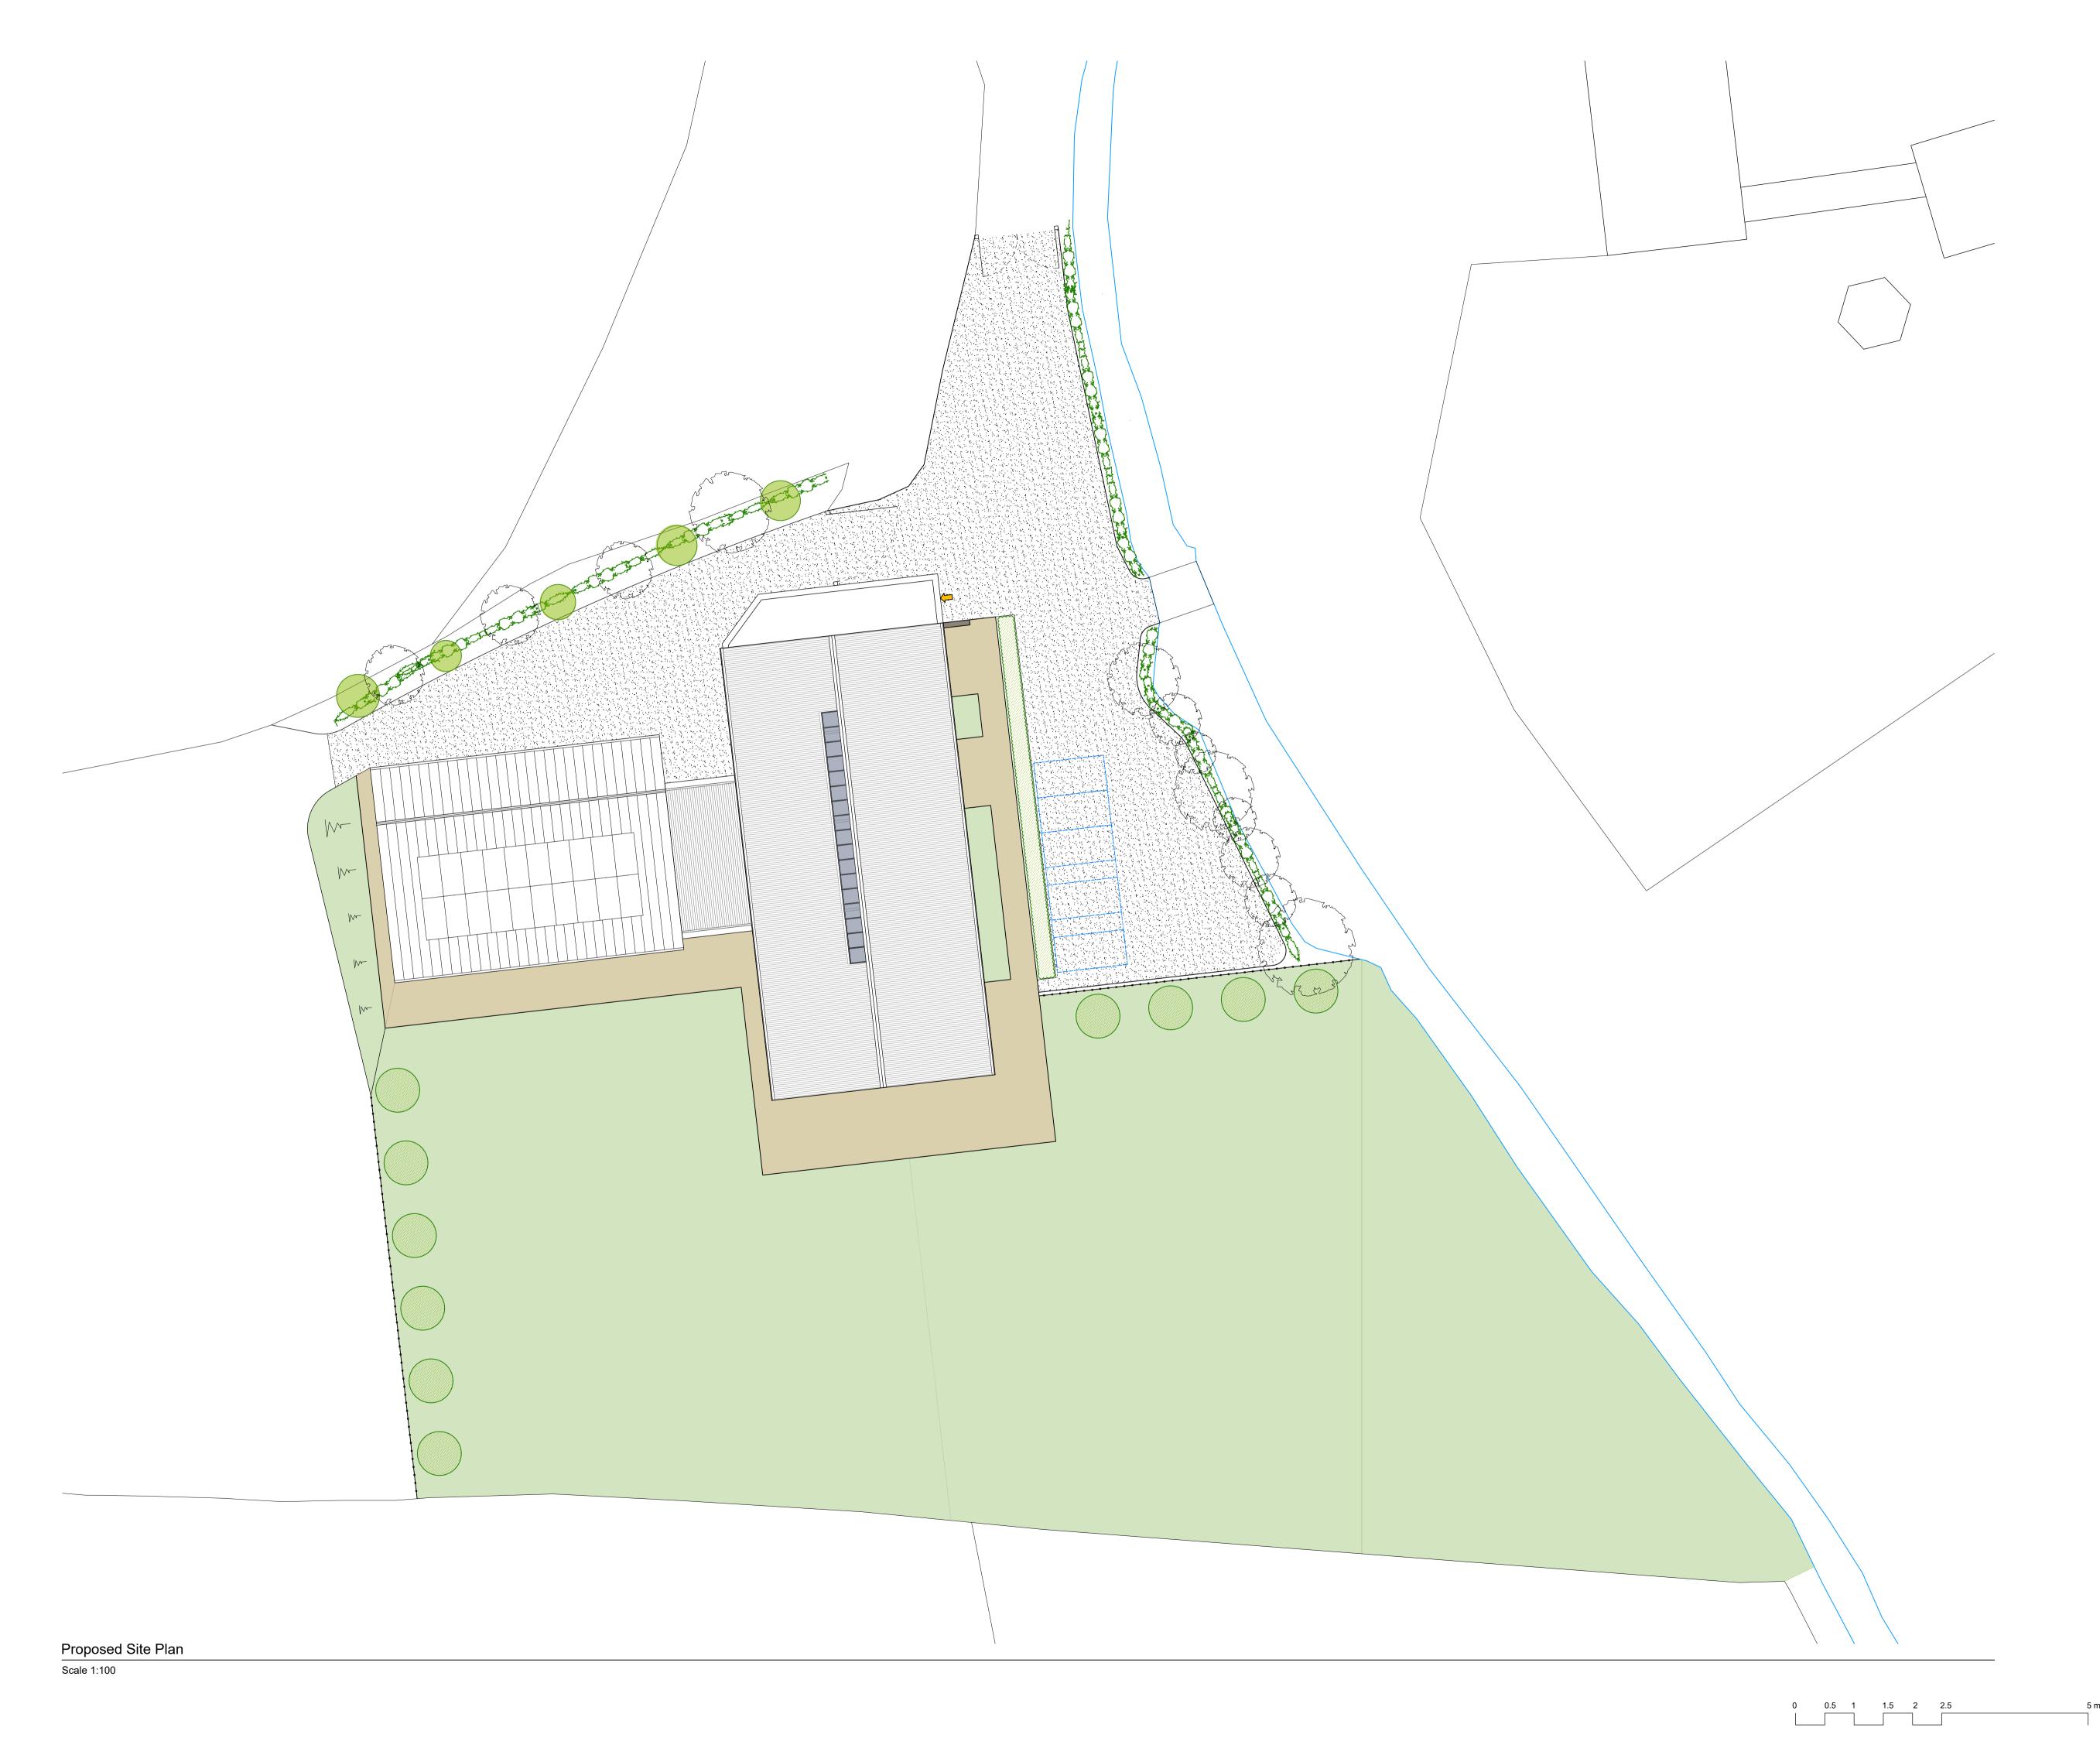

LEGEND

GROUND SURFACE TREATMENTS:

EXTERNAL BOUNDARY TREATMENTS:

TIMBER FENCE LINE

PLOT FRONT ENTRANCE

PROPOSED CAR PARKING AREAS

Constant Constant EXISTING HEDGING

PROPOSED TREE SCREENING

PROPOSED SOFT LANDSCAPING

EXISTING TREES GRADIENT FALLS

REV DATE DESCRIPTION

JOB TITLE

Conversion of Agricultural Portal Frame Barn into High End Holiday Accommodation

Waterside, Yarcombe, Honiton EX14 9 BQ

DRAWING TITLE

Proposed Site Plan

09.04.21 First issued 1:200 @ A1 Scale 20-113 Job code Status PL P-100 Drawing number Revision Drawn by: Checked by:

5 metres **T**: 01297 552622

A: Office 1, The Grove, The Underfleet, Seaton, Devon, EX12 2FU