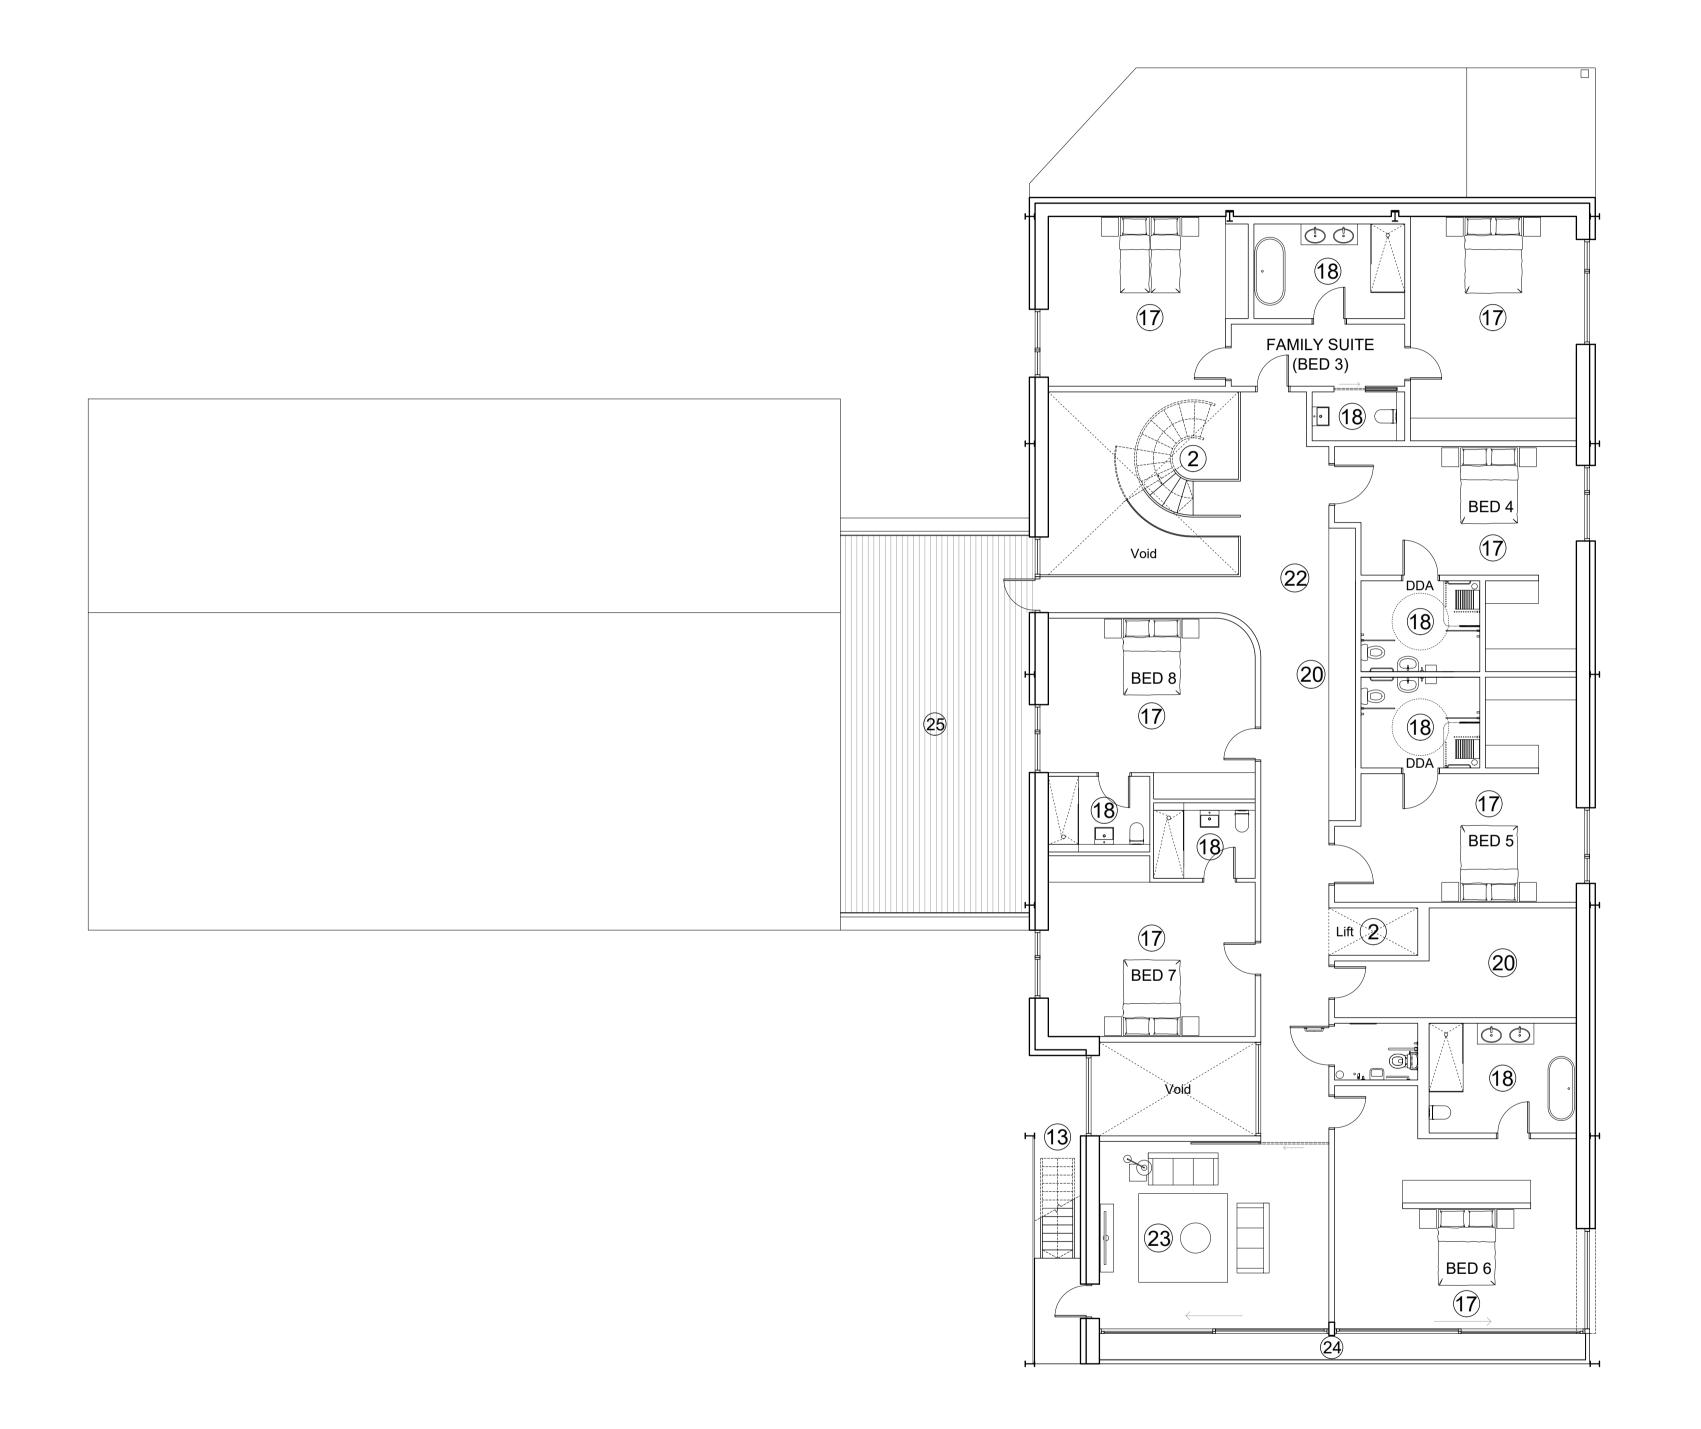

Proposed First Floor Plan

Scale 1:100

GENERAL NOTES:

- 1) do not scale from this drawing except for planning
- 2) all dimensions to be checked on site by the contractor 3) report all omissions and/or errors to NDM Collins
- Architects 4) all dimensions in millimetres unless otherwise stated 5) if in doubt contact administrator for clarification 6) all drawings are copyright of NDM Collins Architects

Waterside, Yarcombe, Honiton EX14 9 BQ

DRAWING TITLE

Proposed First Floor Plan

| First issued   | 01.02.21   |
|----------------|------------|
| Scale          | 1:100 @ A1 |
| Job code       | 20-113     |
| Status         | PL         |
| Drawing number | P-202      |
| Revision       | E          |
| Drawn by:      | AB         |
| Checked by:    | RC         |
|                |            |