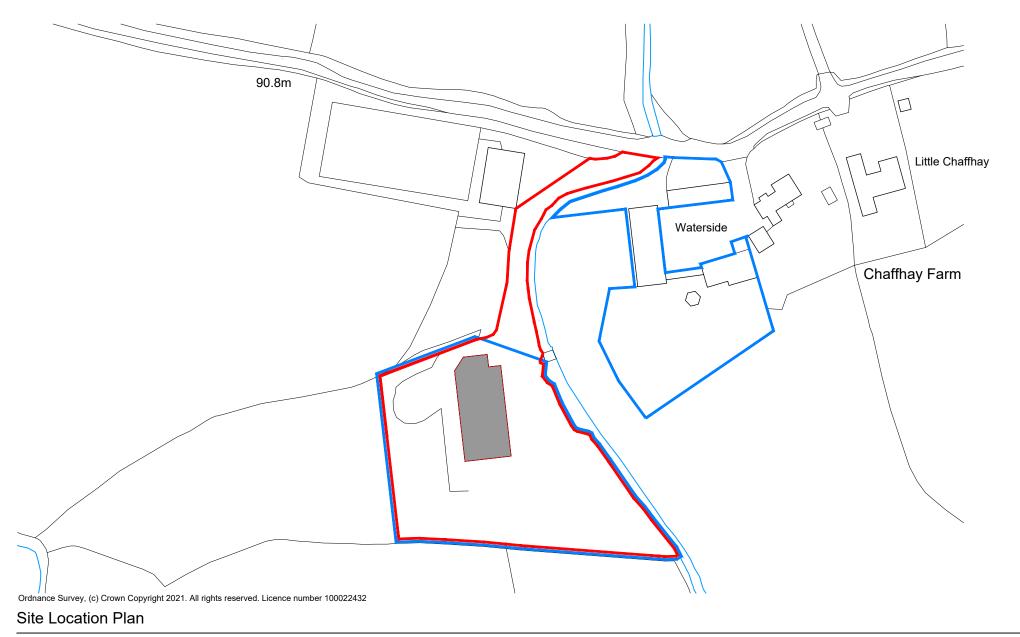

### LEGEND

Architects

RED line denotes application boundary

BLUE line denotes ownership boundary

30.09.21 Updated to clients comments 27.10.21 Updated to clients comments

# Conversion of Agricultural Portal Frame Barn into High End Holiday Accommodation

Waterside, Yarcombe, Honiton EX14 9 BQ

## Site Location Plan

| First issued   | 09.05.21    |
|----------------|-------------|
| Scale          | 1:1250 @ A3 |
| Job code       | 21-113      |
| Status         | PL          |
| Drawing number | E-100       |
| Revision       | В           |
| Drawn by:      | AB          |
| Checked by:    | RC          |