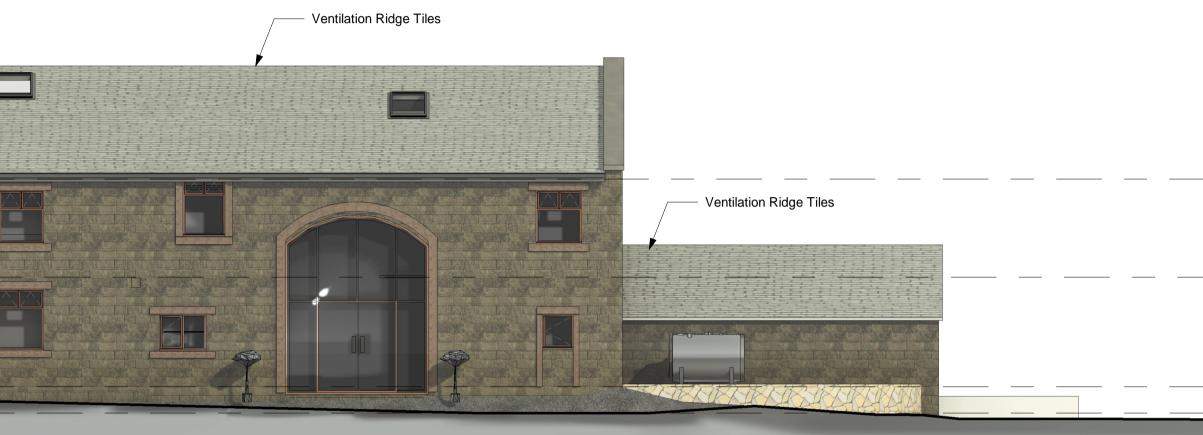

0         -1 Basement         -2300         Proposed LH Side Elevation         cale: 1:100         Roof Terrace         5500         02 First Floor Plan         2300         Proposed LH Side Elevation         cale: 1:100         02 First Floor Plan         2900         02 First Floor Plan         2900         0 Ground level         Lower Ground |       |
| Proposed Back Elevation   cale: 1:100     Roof Terrace   5500   02 First Floor Plan   2900     0 Ground level   Lower Ground   -700   -1 Basement   -2300   Proposed LH Side Elevation Cale: 1:100   Roof Terrace   5500   02 First Floor Plan   2300   Proposed LH Side Elevation Cale: 1:100   02 First Floor Plan   2900                                                                                                                 |       |











## © Ideal Architects Limited <u>WWW.Ideal-Architects.co.uk</u> This Drawing & Design is the copyright of Ideal Architects Ltd and should not be reproduced without written consent. Contractors are to check all levels & dimensions on site prior to site works commoncing & report site prior to site works commencing & report discrepancies to the Designers. DO NOT SCALE FROM THIS DRAWING

\_\_\_\_\_

\_\_\_\_\_

\_\_\_\_\_

\_\_\_\_\_



Bat Tiles Added 06.10.21 Amended Scheme 10.08.21 Rev Description

Date

Client: Mr William Vaughan

## **Proposed Elevations**