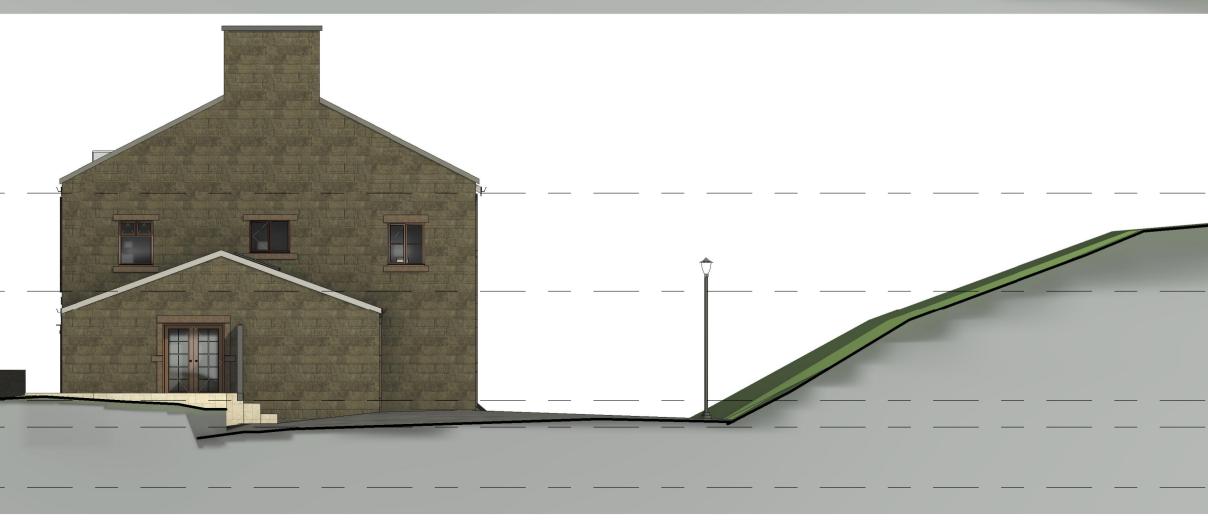

-1 Basement         -2300         Proposed LH Side Elevation         cale: 1:100         Roof Terrace         5500         02 First Floor Plan         2300         Proposed LH Side Elevation         cale: 1:100         02 First Floor Plan         2900         02 First Floor Plan         2900         0 Ground level         Lower Ground |       |
| Proposed Back Elevation   cale: 1:100     Roof Terrace   5500   02 First Floor Plan   2900     0 Ground level   Lower Ground   -700   -1 Basement   -2300   Proposed LH Side Elevation Cale: 1:100   Roof Terrace   5500   02 First Floor Plan   2300   Proposed LH Side Elevation Cale: 1:100   02 First Floor Plan   2900                                                                                                                 |       |











## © Ideal Architects Limited <u>WWW.Ideal-Architects.co.uk</u> This Drawing & Design is the copyright of Ideal Architects Ltd and should not be reproduced without written consent. Contractors are to check all levels & dimensions on site prior to site works commoncing & report site prior to site works commencing & report discrepancies to the Designers. DO NOT SCALE FROM THIS DRAWING

\_\_\_\_\_

\_\_\_\_\_

\_\_\_\_\_

\_\_\_\_\_



Bat Tiles Added 06.10.21 Amended Scheme 10.08.21 Rev Description

Date

Client: Mr William Vaughan

## **Proposed Elevations**