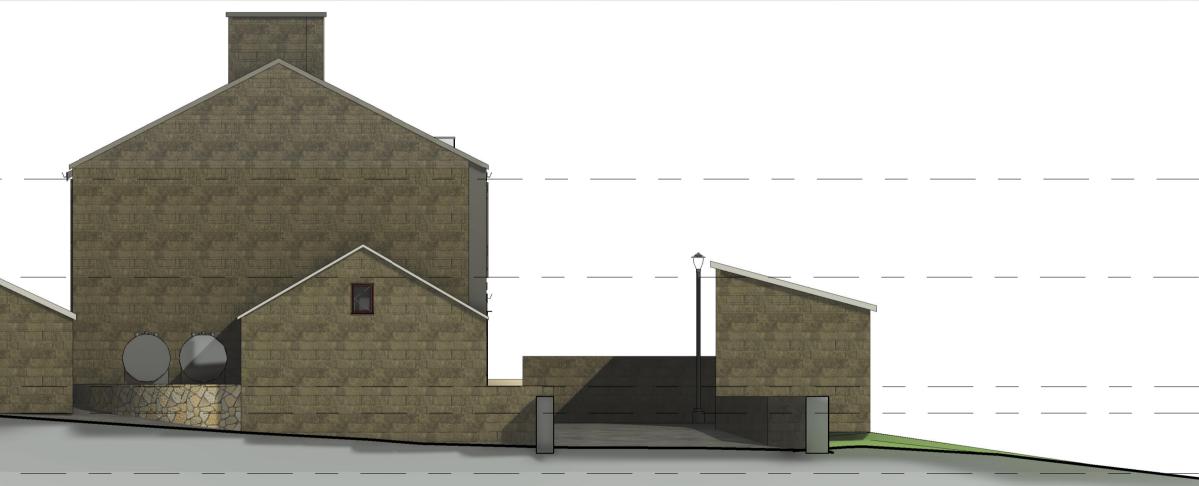

-1 Basement         -2300         Proposed LH Side Elevation         cale: 1:100         Roof Terrace         5500         02 First Floor Plan         2300         Proposed LH Side Elevation         cale: 1:100         02 First Floor Plan         2900         02 First Floor Plan         2900         0 Ground level         Lower Ground |       |
| Proposed Back Elevation   cale: 1:100     Roof Terrace   5500   02 First Floor Plan   2900     0 Ground level   Lower Ground   -700   -1 Basement   -2300   Proposed LH Side Elevation Cale: 1:100   Roof Terrace   5500   02 First Floor Plan   2300   Proposed LH Side Elevation Cale: 1:100   02 First Floor Plan   2900                                                                                                                 |       |











## © Ideal Architects Limited <u>WWW.Ideal-Architects.co.uk</u> This Drawing & Design is the copyright of Ideal Architects Ltd and should not be reproduced without written consent. Contractors are to check all levels & dimensions on site prior to site works commoncing & report site prior to site works commencing & report discrepancies to the Designers. DO NOT SCALE FROM THIS DRAWING

\_\_\_\_\_

\_\_\_\_\_

\_\_\_\_\_

\_\_\_\_\_



Bat Tiles Added 06.10.21 Amended Scheme 10.08.21 Rev Description

Date

Client: Mr William Vaughan

## **Proposed Elevations**