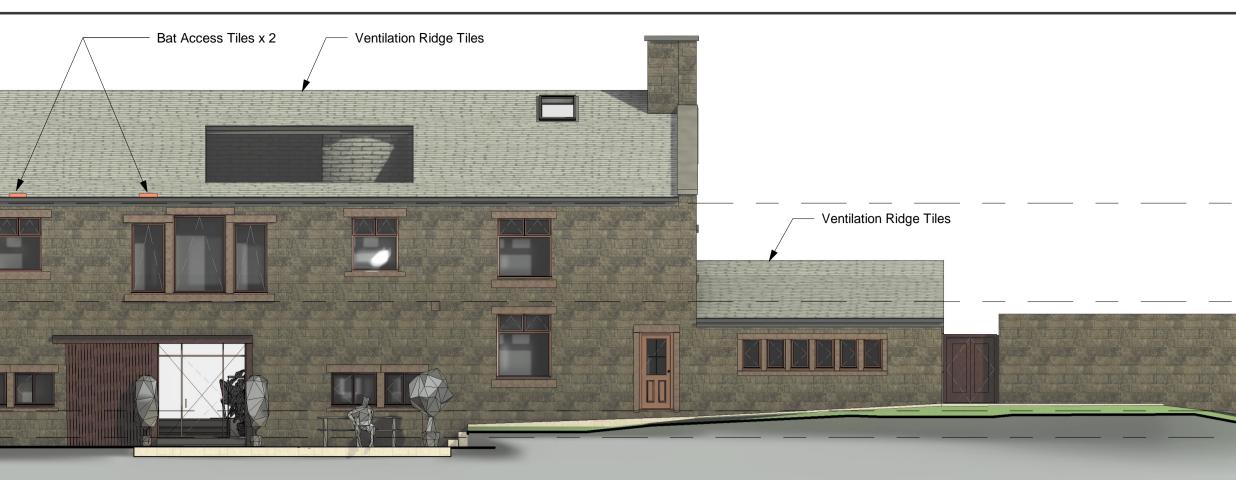

700         -1 Basement         -2300         Proposed LH Side Elevation         cale: 1:100         Roof Terrace         5500         02 First Floor Plan         2300         Proposed LH Side Elevation         cale: 1:100         02 First Floor Plan         2900         02 First Floor Plan         2900         0 Ground level         Lower Ground |       |
| Proposed Back Elevation   cale: 1:100     Roof Terrace   5500   02 First Floor Plan   2900     0 Ground level   Lower Ground   -700   -1 Basement   -2300   Proposed LH Side Elevation Cale: 1:100   Roof Terrace   5500   02 First Floor Plan   2300   Proposed LH Side Elevation Cale: 1:100   02 First Floor Plan   2900                                                                                                                 |       |











## © Ideal Architects Limited <u>WWW.Ideal-Architects.co.uk</u> This Drawing & Design is the copyright of Ideal Architects Ltd and should not be reproduced without written consent. Contractors are to check all levels & dimensions on site prior to site works commoncing & report site prior to site works commencing & report discrepancies to the Designers. DO NOT SCALE FROM THIS DRAWING

\_\_\_\_\_

\_\_\_\_\_

\_\_\_\_\_

\_\_\_\_\_



Bat Tiles Added 06.10.21 Amended Scheme 10.08.21 Rev Description

Date

Client: Mr William Vaughan

## **Proposed Elevations**